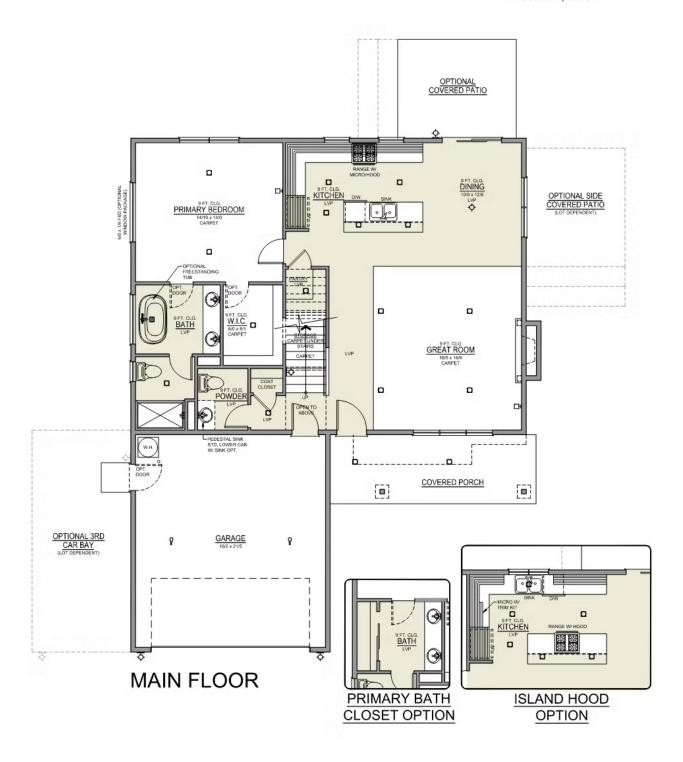

#### **CIMMARON TERRACE**

- Primary Suite on Main Level with Walk-in Closet
- Great Room with Gas Fireplace
- Upstairs Bonus Room / Loft
- Kitchen Island and Pantry

- 9 Foot Ceilings throughout Main Level
- Quartz Countertops throughout Home
- Stainless Steel Appliances
- Covered Front Porch and Patio

#### **CIMMARON TERRACE**

4 Bedrooms

2.5 Bathrooms

**2,373 Sq. Ft.** 

🛱 2 Car Garage

Thielsen 2-Car 2,373 Sq. Ft. 4 Bedroom, 3 Bath

# **THIELSEN PREMIER**