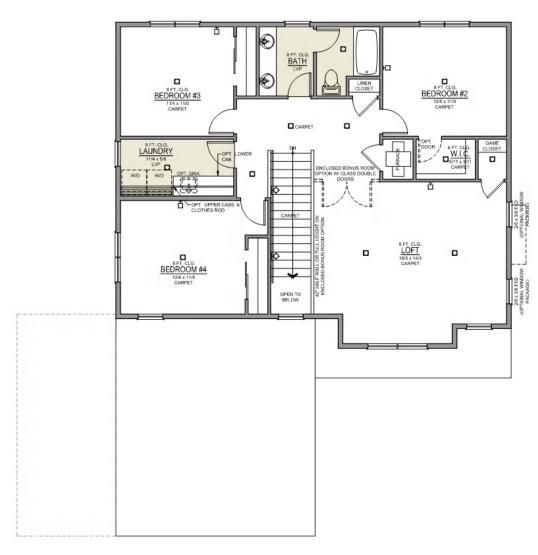

### **CIMMARON TERRACE**

4 Bedrooms

2.5 Bathrooms

£., 2,373 Sq. Ft.

🛱 2 Car Garage

Thielsen 2-Car 2,373 Sq. Ft. 4 Bedroom, 3 Bath

**UPPER FLOOR**