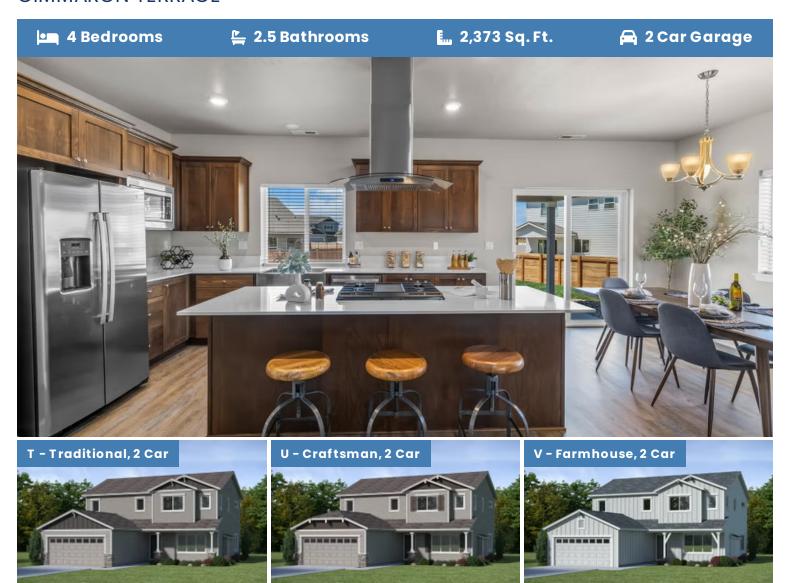

#### **CIMMARON TERRACE**

- Primary Suite on Main Level with Walk-in Closet
- Great Room with Gas Fireplace
- Upstairs Bonus Room / Loft
- Kitchen Island and Pantry

- 9 Foot Ceilings throughout Main Level
- Quartz Countertops throughout Home
- Stainless Steel Appliances
- Covered Front Porch and Patio

#### **CIMMARON TERRACE**

4 Bedrooms

2.5 Bathrooms

**2,373 Sq. Ft.** 

🛱 2 Car Garage

Thielsen 2-Car 2,373 Sq. Ft. 4 Bedroom, 3 Bath