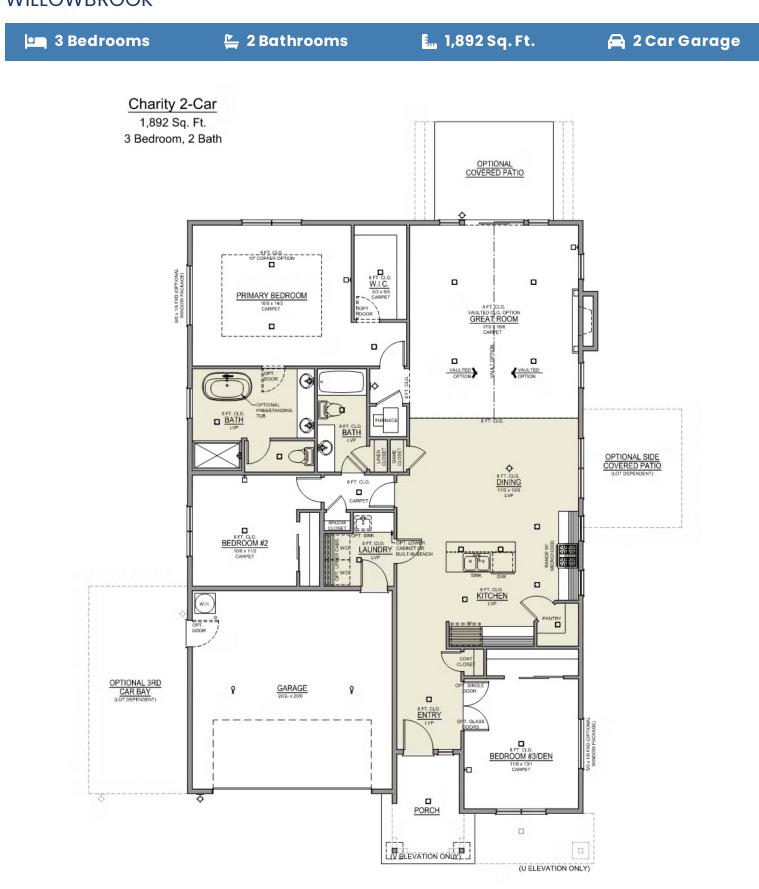

## CHARITY PREMIER WILLOWBROOK

- Private Ensuite to 2nd Bedroom
- Spacious Single Story Layout
- Designer Kitchen Island Range Available
- Best in Show Primary Suite
- Office, Study, or School Room

- Open Great Room with Gas Fireplace
- Large Cooks Kitchen
- Quartz Countertops throughout Home
- Large Corner Kitchen Pantry