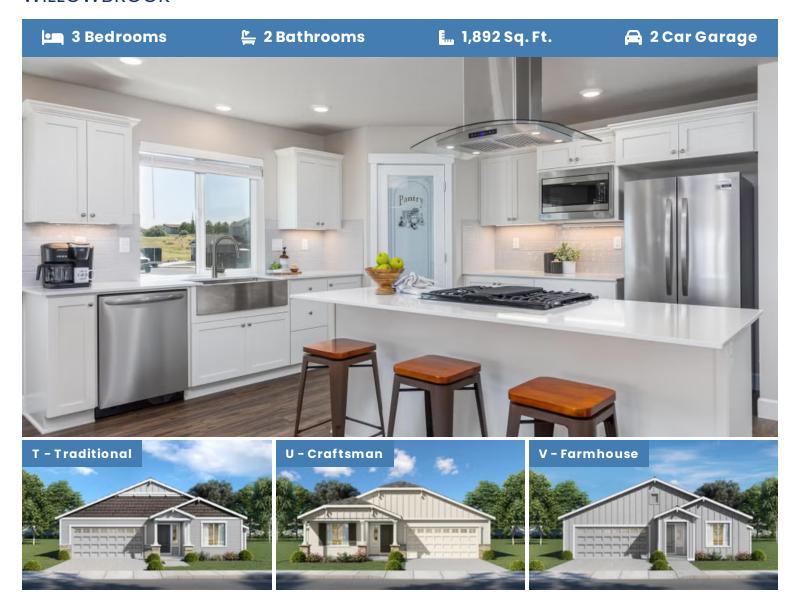

## CHARITY PREMIER WILLOWBROOK

- Private Ensuite to 2nd Bedroom
- Spacious Single Story Layout
- Designer Kitchen Island Range Available
- Best in Show Primary Suite
- Office, Study, or School Room

- Open Great Room with Gas Fireplace
- Large Cooks Kitchen
- Quartz Countertops throughout Home
- Large Corner Kitchen Pantry