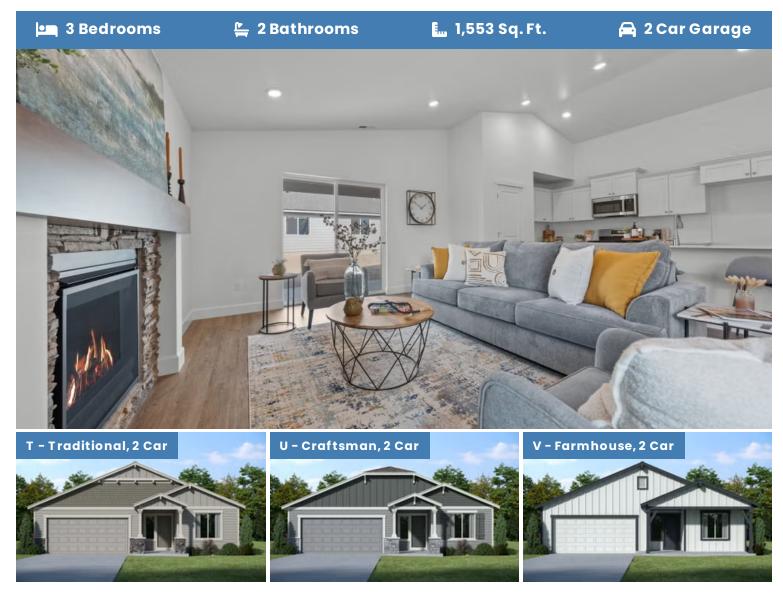

## SYCAMORE PREMIER

WILLOWBROOK

- Kitchen Center Island with Sink
- Kitchen Pantry
- Great Room with Gas Fireplace
- Primary Suite with Walk-in Closet

- Quartz Countertops throughout Home
- Stainless Steel Appliances
- Covered Patio

## **SYCAMORE PREMIER**

WILLOWBROOK

🖭 3 Bedrooms 🖺 2 Bathrooms 🔚 1,553 Sq. Ft. 🛱 2 Car Garage