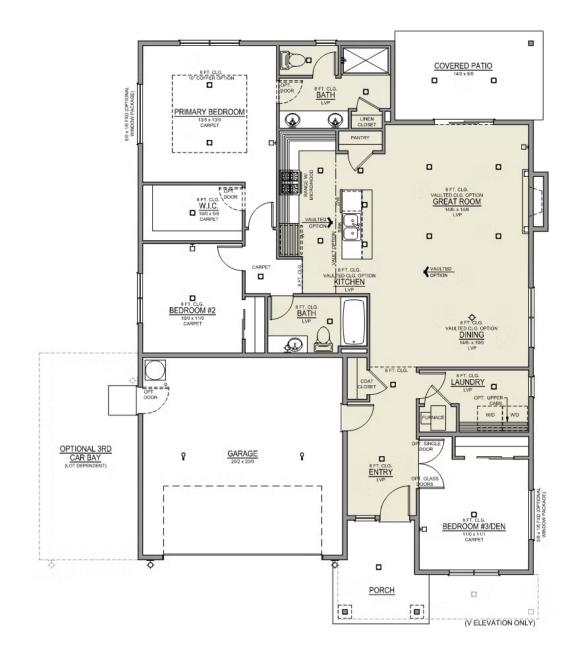

hen Center Island with Sink
- Kitchen Pantry
- Great Room with Gas Fireplace
- Primary Suite with Walk-in Closet

- Quartz Countertops throughout Home
- Stainless Steel Appliances
- Covered Patio



## 541-234-8789

In a continual effort to improve our product, MonteVista Homes reserves the right to change product design, features, materials, floor plans, specifications, prices and terms without prior notice. Square footage stated or implied are approximate. Images may be representative of future home and show what's possible not what's included. Seller is a licensed real estate broker in the State of Oregon. CCB#203709



Premier Collection

## **SYCAMORE PREMIER**

WILLOWBROOK

🖭 3 Bedrooms 🖺 2 Bathrooms 🔚 1,553 Sq. Ft. 🛱 2 Car Garage

## Sycamore 2-Car

1,553 Sq. Ft. 3 Bedroom, 2 Bath