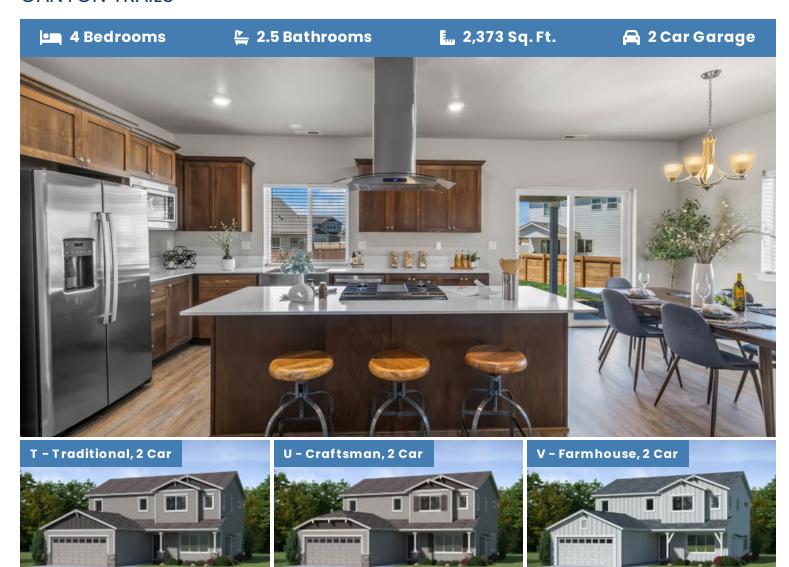

## **CANYON TRAILS**

- Primary Suite on Main Level
- Walk-in Closet in Primary Suite
- Open Great Room with Gas Fireplace
- Large Upstairs Bonus Room / Loft
- Kitchen Island

- Kitchen Pantry
- 9 Foot Ceilings throughout Main Level
- Quartz Countertops throughout Home
- Stainless Steel Appliances
- Covered Front Porch and Patio

## THIELSEN PREMIER

**CANYON TRAILS** 

4 Bedrooms

**2.5** Bathrooms

**2,373 Sq. Ft.** 

🛱 2 Car Garage

Thielsen 2-Car 2,373 Sq. Ft. 4 Bedroom, 3 Bath