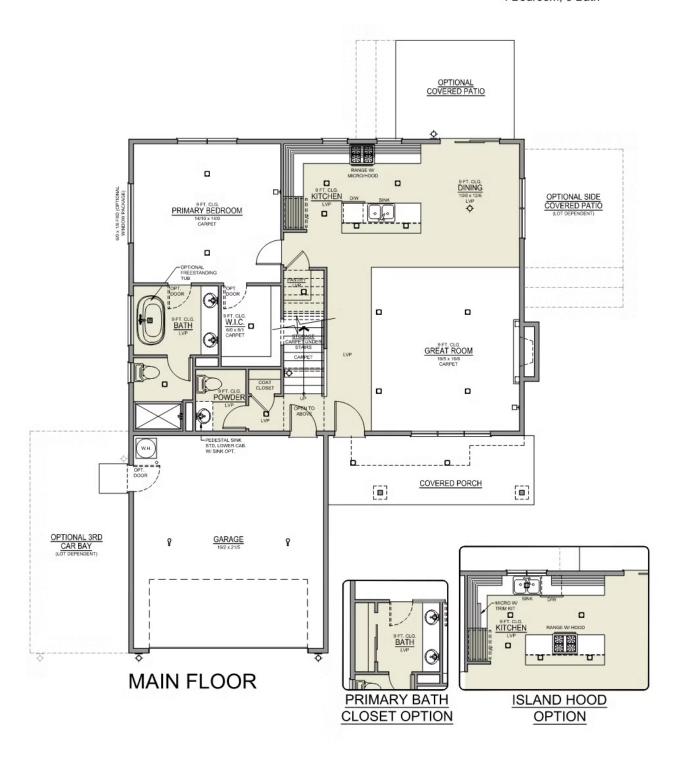

## THIELSEN PREMIER

**CANYON TRAILS** 

4 Bedrooms

**2.5** Bathrooms

**2,373 Sq. Ft.** 

🛱 2 Car Garage

Thielsen 2-Car 2,373 Sq. Ft. 4 Bedroom, 3 Bath