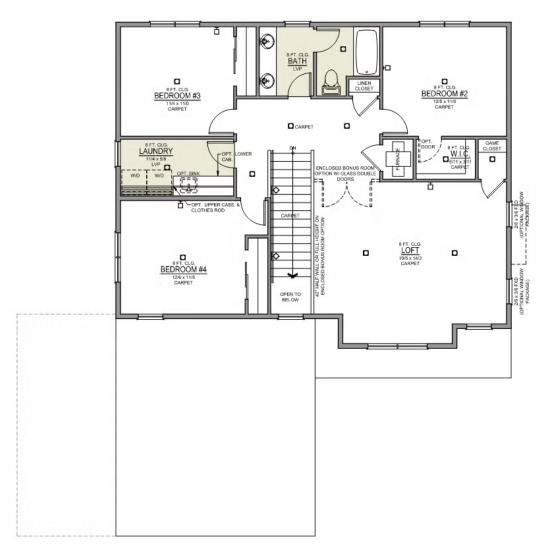

## **THIELSEN PREMIER**

**CANYON TRAILS** 

4 Bedrooms

2.5 Bathrooms

£., 2,373 Sq. Ft.

🛱 2 Car Garage

Thielsen 2-Car 2,373 Sq. Ft. 4 Bedroom, 3 Bath

**UPPER FLOOR**