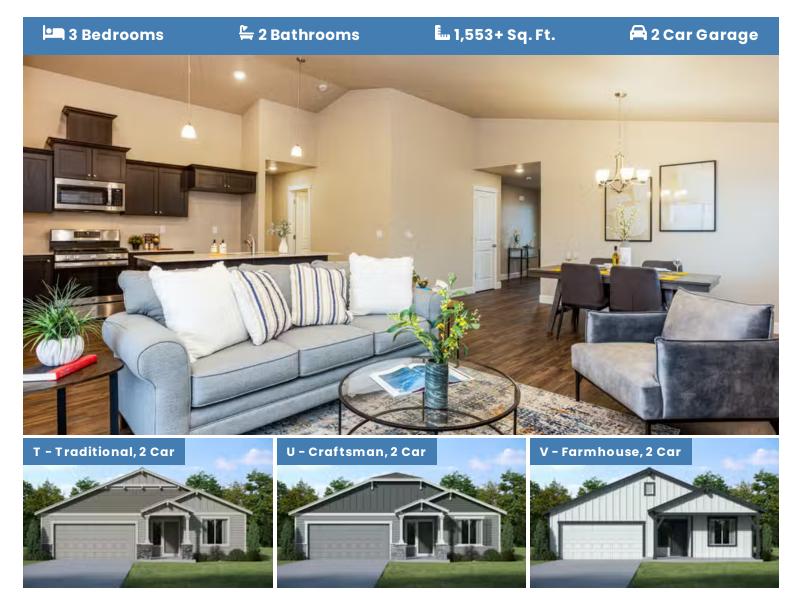

Premier Collection

## **SYCAMORE PREMIER**

## Available in 5 Communities

- Gourmet Kitchen
- Kitchen Center Island with Sink
- Large Kitchen Pantry
- Open Concept Living with Gas Fireplace
- Primary Suite with Walk-in Closet
- Quartz Countertops throughout Home
- Stainless Steel Appliances
- Covered Rear Patio