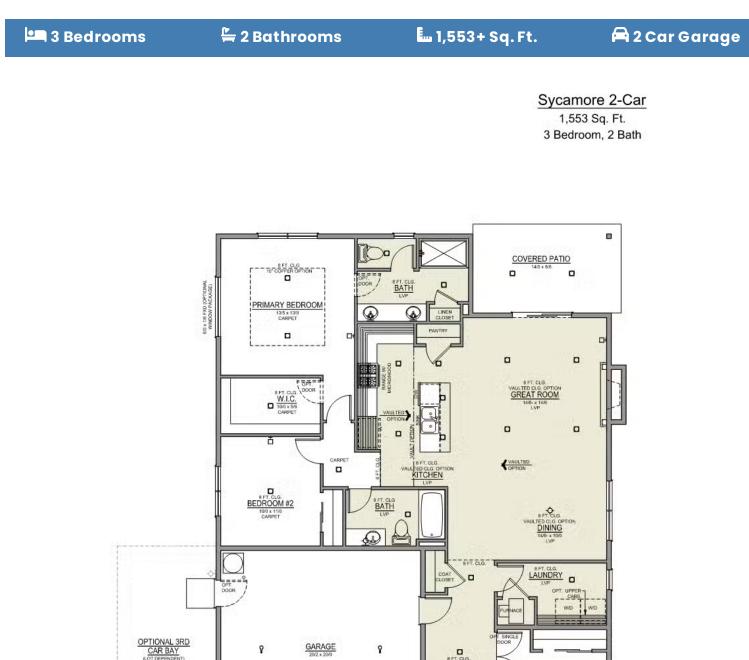

Premier Collection

## **SYCAMORE PREMIER**

Ŷ

Available in 5 Communities

ENTRY

BEDROOM #3/DEN

(V ELEVATION ONLY)