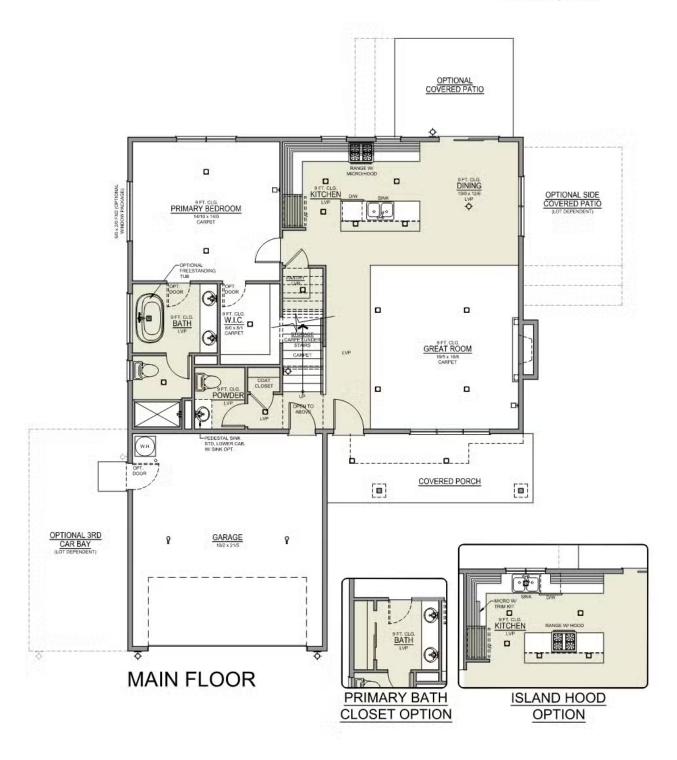

## THIELSEN DISTINCT

- Primary Suite on Main Level
- 9 Foot Ceilings Both Levels
- Grand Upstairs Bonus Room / Loft
- Gourmet Cooks Kitchen Island Range
- Quartz Kitchen Countertops with Full-Height Backsplash
- Farmhouse Style Sink in Kitchen

- 8 Foot Doors
- Upgraded Cabinets
- Oversized Windows
- Tile Shower in Primary Bathroom
- Free-Standing Soaking Tub
- Smart Home Ready

www.MtVistaHomes.com

## THIELSEN DISTINCT

4 Bedrooms

<u>2.5</u> Bathrooms

سًـ 2,373+ Sq. Ft.

🛱 3 Car Garage

Thielsen 2-Car 2,373 Sq. Ft. 4 Bedroom, 3 Bath

## THIELSEN DISTINCT

4 Bedrooms

2.5 Bathrooms

سًـ 2,373+ Sq. Ft.

🛱 3 Car Garage

Thielsen 2-Car 2,373 Sq. Ft. 4 Bedroom, 3 Bath

**UPPER FLOOR**