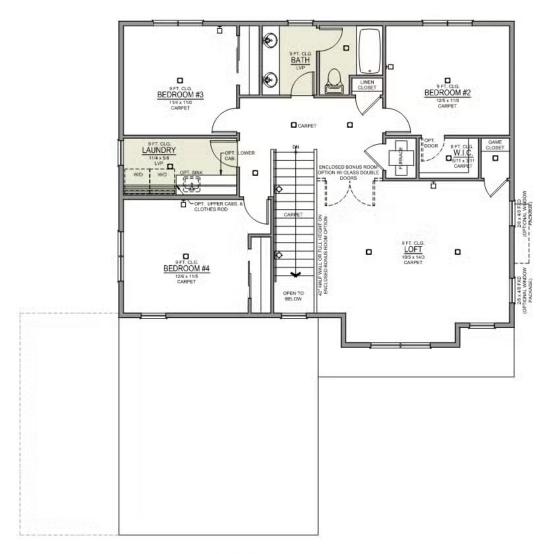

## THIELSEN DISTINCT

4 Bedrooms

2.5 Bathrooms

سًـ 2,373+ Sq. Ft.

🛱 3 Car Garage

Thielsen 2-Car 2,373 Sq. Ft. 4 Bedroom, 3 Bath

**UPPER FLOOR**