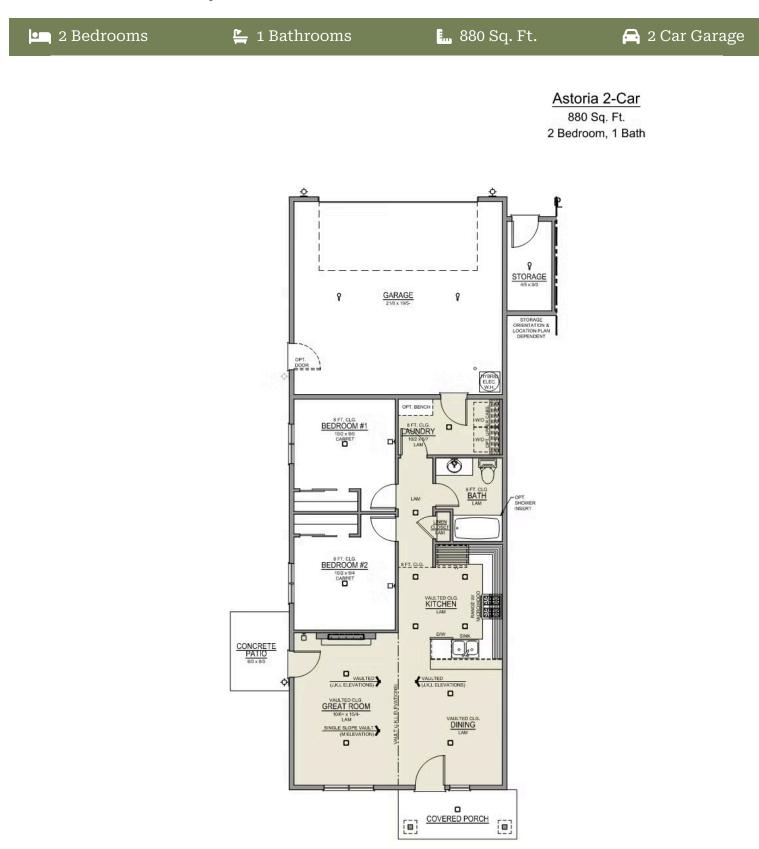

## Origin Collection Astoria Origin

Available in 1 Community

- Open Concept Great Room
- Covered Front Porch
- Luxury Wood Laminate Flooring
- Luxury Vinyl Tile in Bath and Laundry

- Stainless Steel Kitchen Appliances
- Laundry/Mudroom Access from the Garage
- Attached External Storage

## Astoria Origin Available in 1 Community