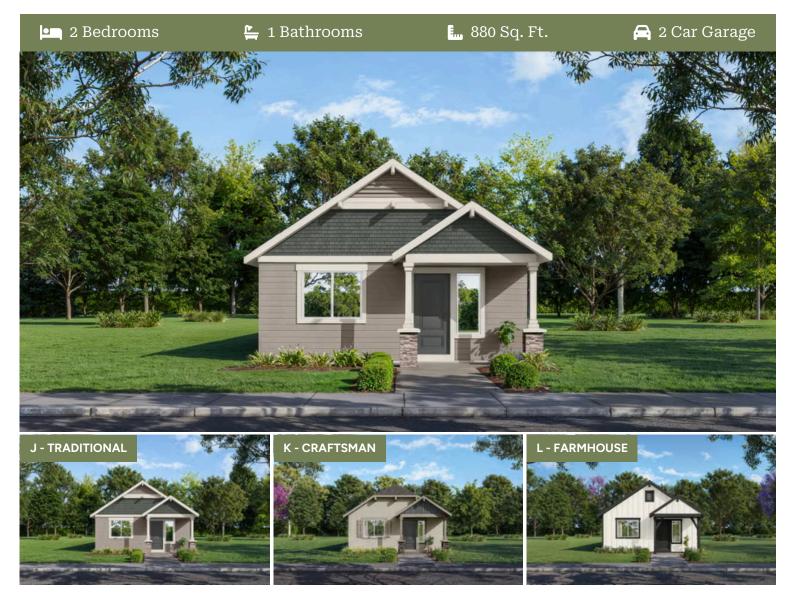

## Origin Collection Astoria Origin

Available in 1 Community

- Open Concept Great Room
- Covered Front Porch
- Luxury Wood Laminate Flooring
- Luxury Vinyl Tile in Bath and Laundry

- Stainless Steel Kitchen Appliances
- Laundry/Mudroom Access from the Garage
- Attached External Storage

## Astoria Origin Available in 1 Community