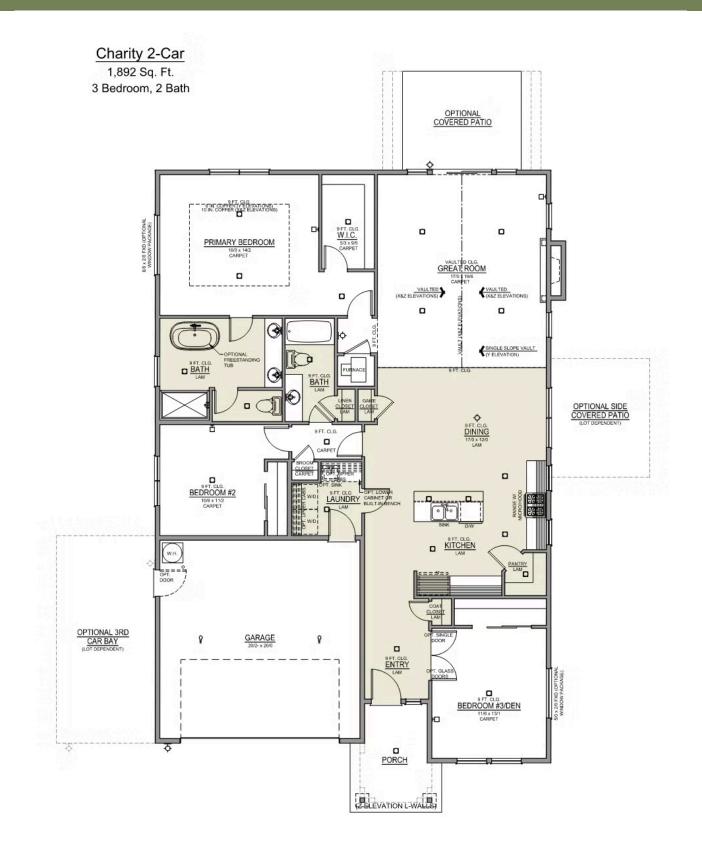

## **Charity Distinct**

Available in 1 Community

🖺 2 Bathrooms

1,892 Sq. Ft.

🔁 2 Car Garage

Charity 2-Car 1,892 Sq. Ft. 3 Bedroom, 2 Bath

PRIMARY BATH LINEN CLOSET OPTION