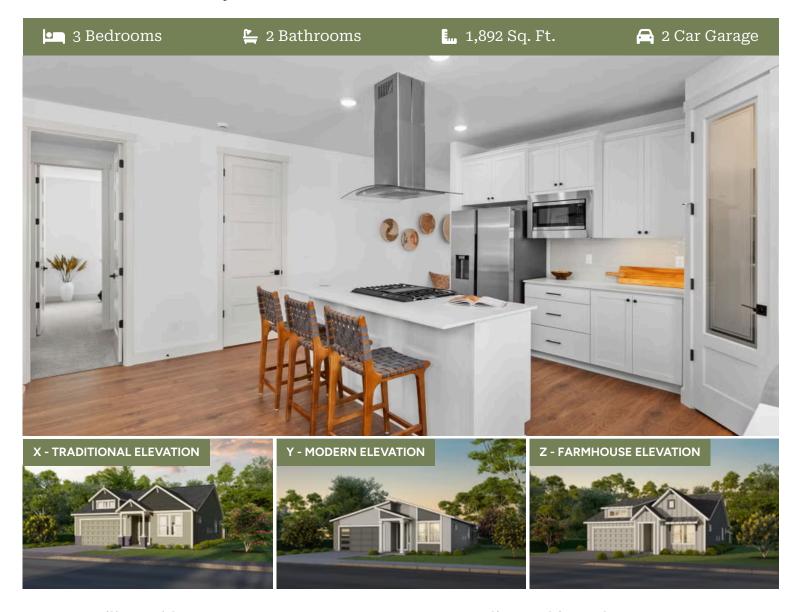

### **Charity Distinct**

Available in 1 Community

- 9 Foot Ceilings with 8 Foot Doors
- · Vaulted Ceilings in Great Room
- Kitchen Island Range Configuration
- Quartz Kitchen Countertops with Full-Height Backsplash
- · Free-Standing Soaking Tub
- Great Room with Fireplace
- Corner Kitchen Pantry
- · Laundry/Mud room access from Garage
- Smart Home Ready

### **Charity Distinct**

Available in 1 Community

3 Bedrooms

2 Bathrooms

1,892 Sq. Ft.

2 Car Garage