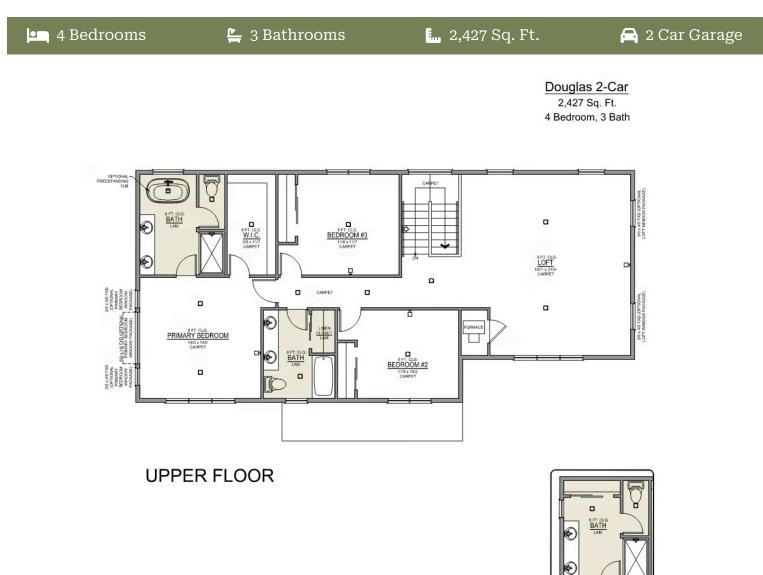

## **Douglas Premier** Available in 2 Communities

PRIMARY BATH LINEN CLOSET OPTION