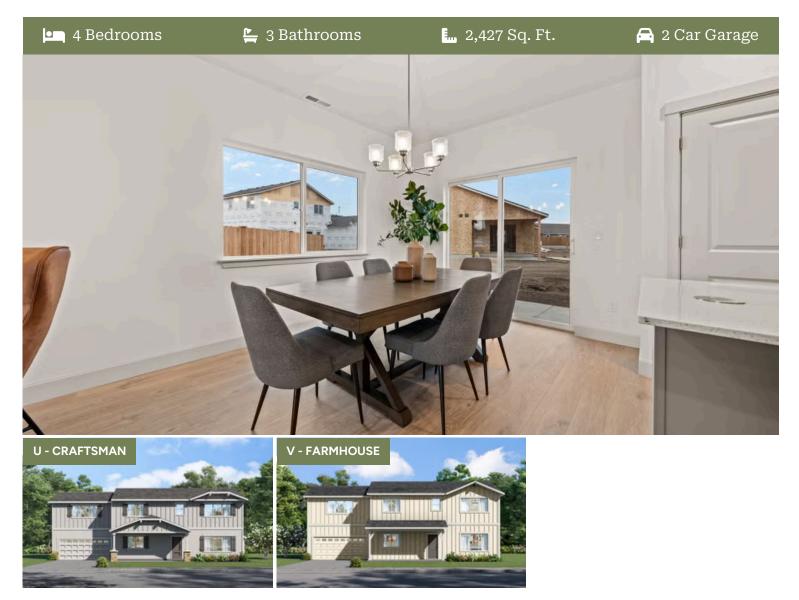

**Premier Collection** 

## **Douglas Premier**

Available in 2 Communities

- 9 Foot Ceilings throughout Main Level
- Great Room with Fireplace
- Kitchen Island with Sink
- Kitchen Pantry

- Upstairs Bonus Room / Loft
- Main Level Guest Suite / Den
- Quartz Countertops throughout Home
- Stainless Steel Appliances