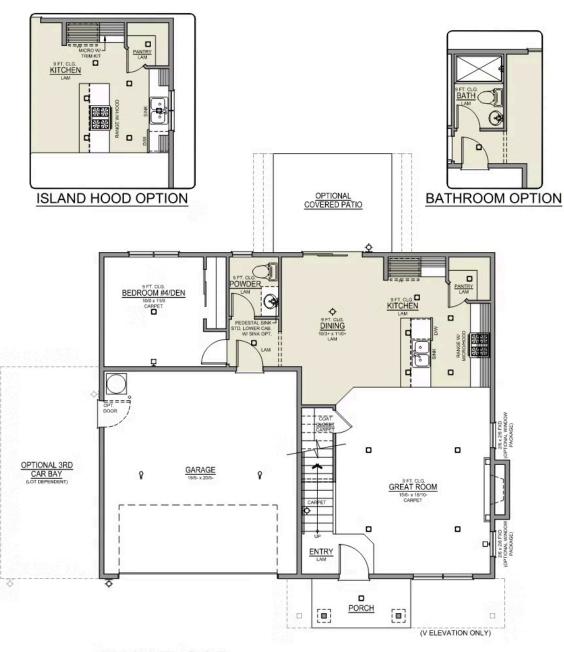

## **Jefferson Premier**

Available in 4 Communities

4 Bedrooms

2.5 Bathrooms

1,761 Sq. Ft.

🔁 2 Car Garage

Jefferson 2-Car 1,761 Sq. Ft. 4 Bedroom, 2.5 Bath

MAIN FLOOR