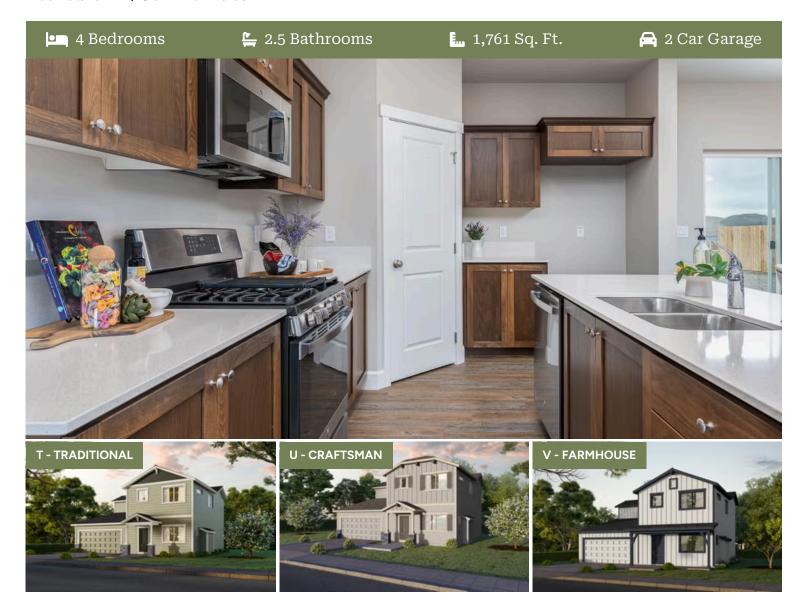

## **Jefferson Premier**

Available in 4 Communities

4 Bedrooms

2.5 Bathrooms

1,761 Sq. Ft.

🔁 2 Car Garage

Jefferson 2-Car 1,761 Sq. Ft. 4 Bedroom, 2.5 Bath

MAIN FLOOR

## **Jefferson Premier**

Available in 4 Communities

4 Bedrooms

2.5 Bathrooms

1,761 Sq. Ft.

🔁 2 Car Garage

Jefferson 2-Car 1,761 Sq. Ft. 4 Bedroom, 2.5 Bath

**UPPER FLOOR**