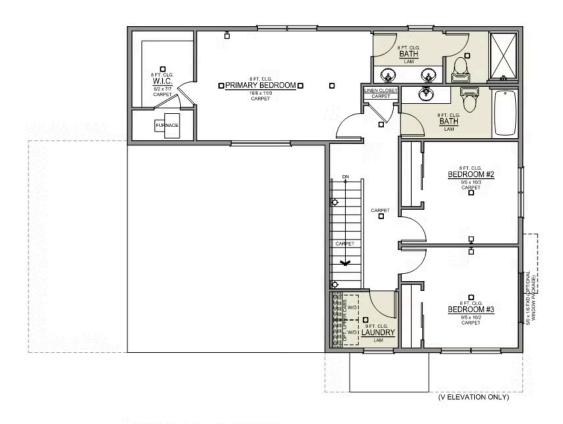

## **Jefferson Premier**

Available in 4 Communities

4 Bedrooms

2.5 Bathrooms

1,761 Sq. Ft.

🔁 2 Car Garage

Jefferson 2-Car 1,761 Sq. Ft. 4 Bedroom, 2.5 Bath

**UPPER FLOOR**