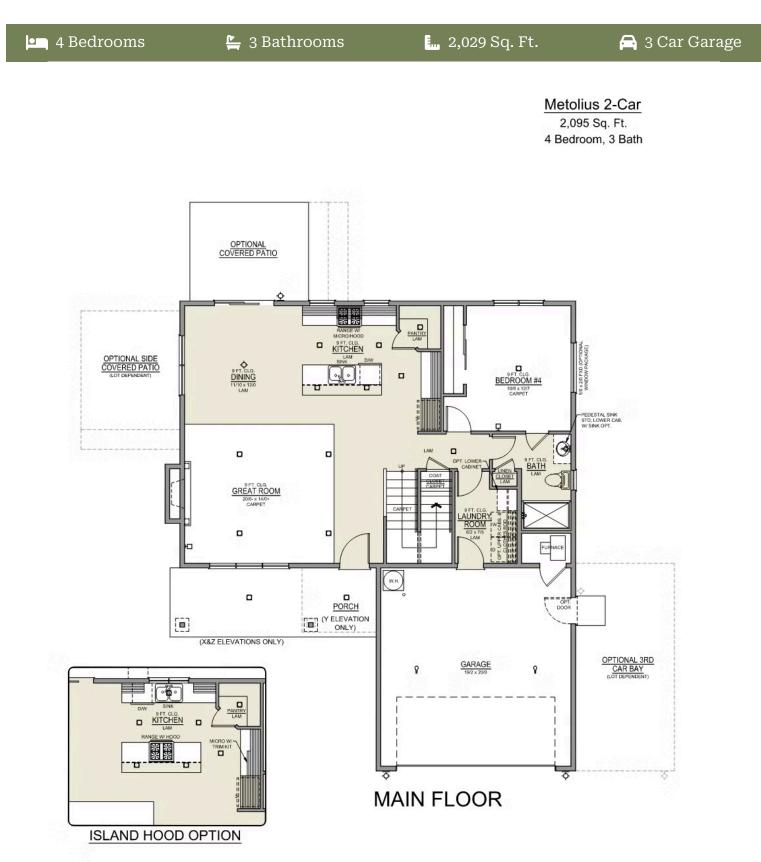

## Distinct Collection Metolius Distinct

- 9 Foot Ceilings Both Levels with 8 Foot Doors
- Main Level Guest Suite or office
- Upstairs Loft
- Kitchen Island Range Configuration
- Farmhouse Style Sink in Kitchen

- Quartz Kitchen Countertops with Full-Height Backsplash
- Tile Shower in Primary Bathroom
- Free-Standing Soaking Tub
- Smart Home Ready

## Distinct Collection Metolius Distinct