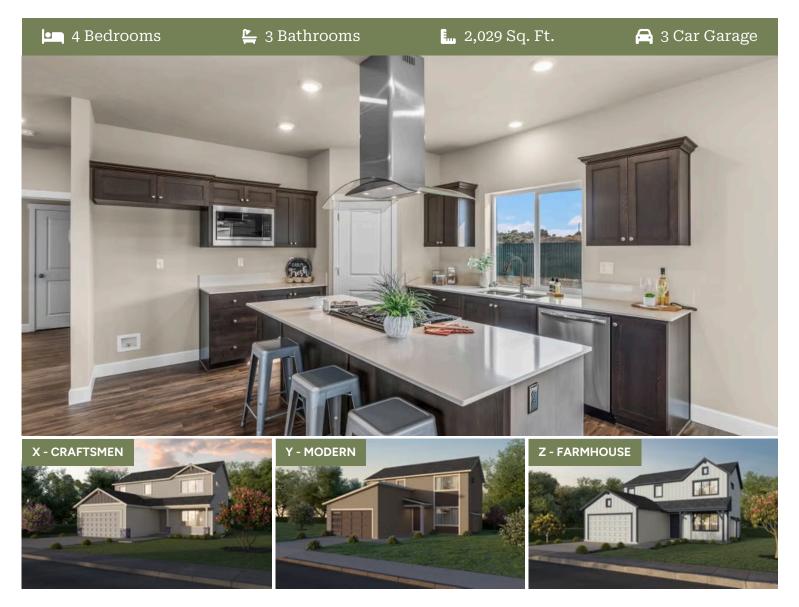

## Distinct Collection Metolius Distinct

- 9 Foot Ceilings Both Levels with 8 Foot Doors
- Main Level Guest Suite or office
- Upstairs Loft
- Kitchen Island Range Configuration
- Farmhouse Style Sink in Kitchen

- Quartz Kitchen Countertops with Full-Height Backsplash
- Tile Shower in Primary Bathroom
- Free-Standing Soaking Tub
- Smart Home Ready