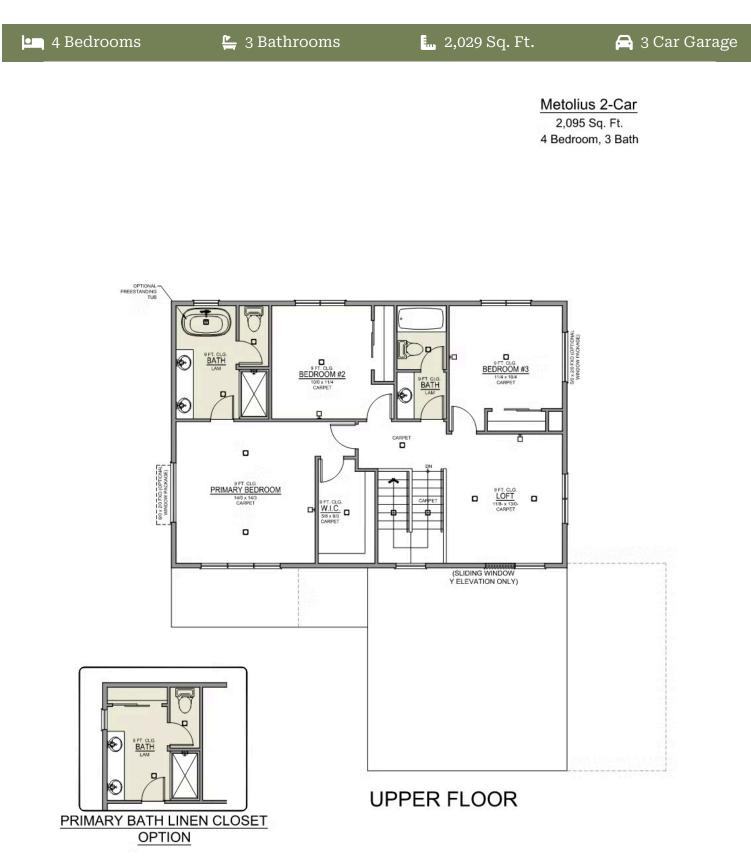

## Distinct Collection Metolius Distinct

- 9 Foot Ceilings Both Levels with 8 Foot Doors
- Main Level Guest Suite or office
- Upstairs Loft
- Kitchen Island Range Configuration
- Farmhouse Style Sink in Kitchen

- Quartz Kitchen Countertops with Full-Height Backsplash
- Tile Shower in Primary Bathroom
- Free-Standing Soaking Tub
- Smart Home Ready

## Distinct Collection Metolius Distinct