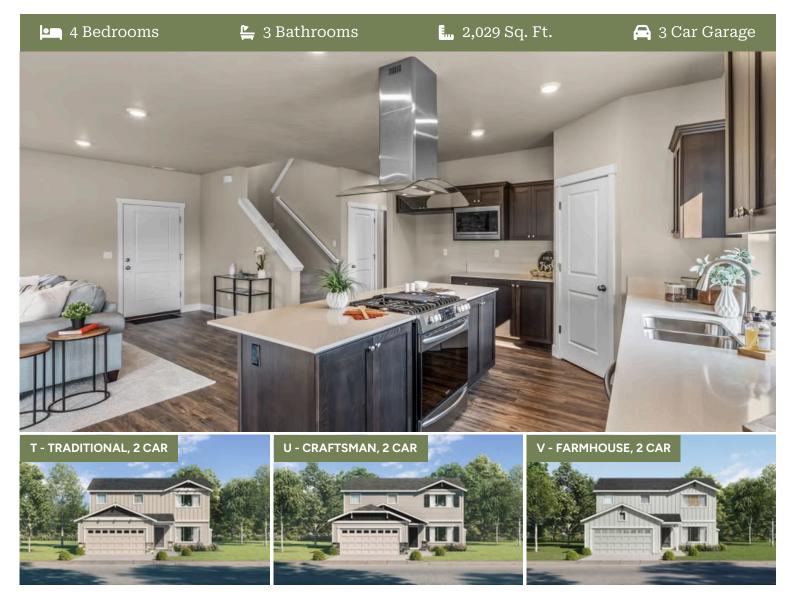

Premier Collection Metolius Premier

Available in 3 Communities

- Upstairs Flex Space/ Loft
- Kitchen Island with Sink
- Corner Kitchen Pantry
- Main Level Guest Suite or Office
- Great Room with Fireplace

- Primary Suite with Walk-in Closet
- Quartz Countertops throughout Home
- Stainless Steel Appliances
- 9 Foot Ceilings throughout Main Level

**Premier Collection** 

## **Metolius Premier**

Available in 3 Communities

**Premier Collection** 

## **Metolius Premier**

Available in 3 Communities