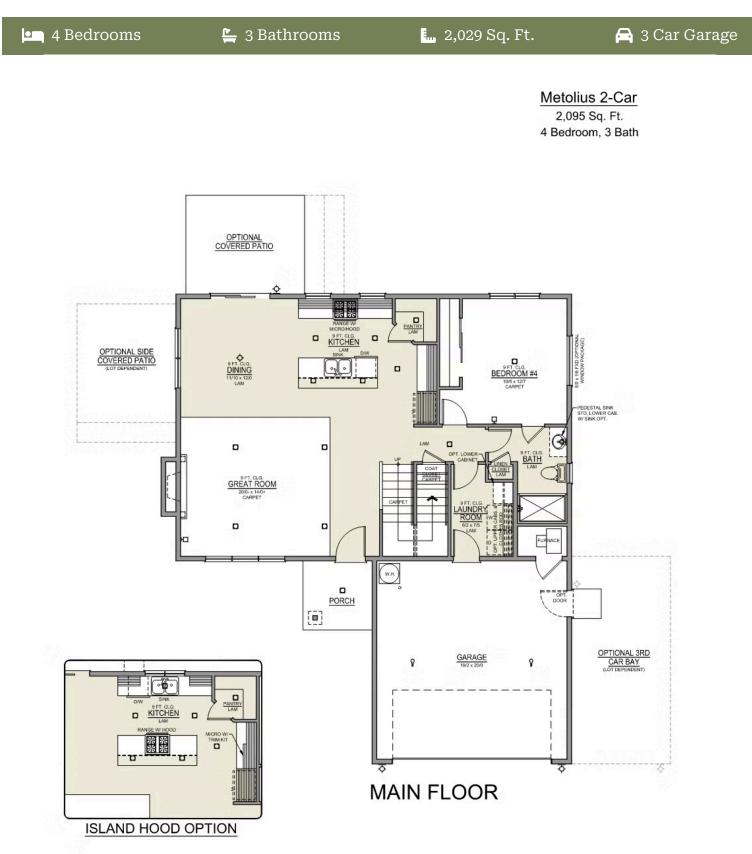

Premier Collection Metolius Premier

Available in 3 Communities

- Upstairs Flex Space/ Loft
- Kitchen Island with Sink
- Corner Kitchen Pantry
- Main Level Guest Suite or Office
- Great Room with Fireplace

- Primary Suite with Walk-in Closet
- Quartz Countertops throughout Home
- Stainless Steel Appliances
- 9 Foot Ceilings throughout Main Level

**Premier Collection** 

## **Metolius Premier**

Available in 3 Communities

**Premier Collection** 

## **Metolius Premier**

Available in 3 Communities