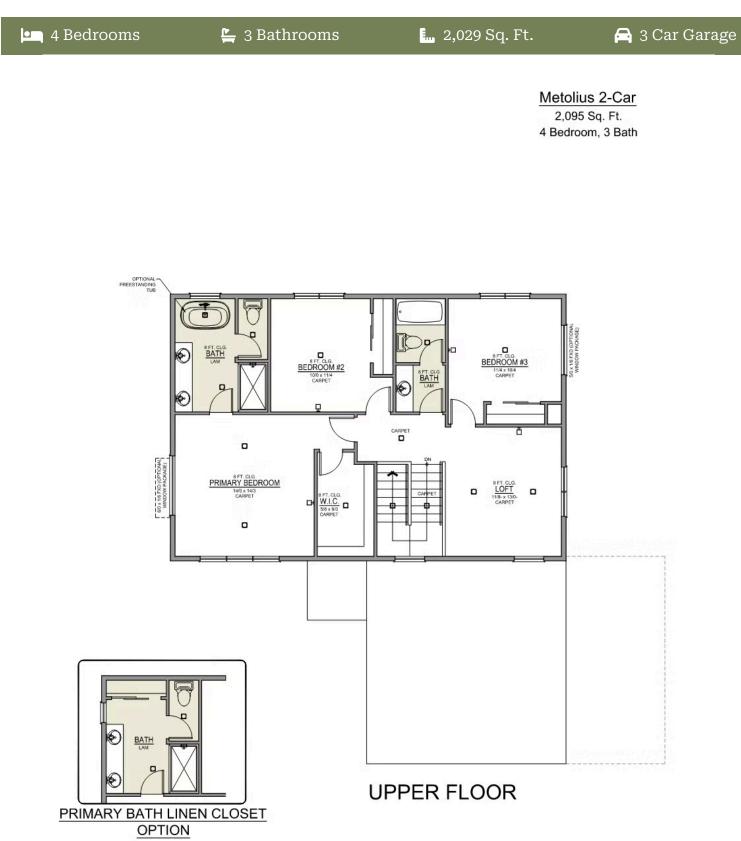

Premier Collection Metolius Premier

Available in 3 Communities

- Upstairs Flex Space/ Loft
- Kitchen Island with Sink
- Corner Kitchen Pantry
- Main Level Guest Suite or Office
- Great Room with Fireplace

- Primary Suite with Walk-in Closet
- Quartz Countertops throughout Home
- Stainless Steel Appliances
- 9 Foot Ceilings throughout Main Level

**Premier Collection** 

## **Metolius Premier**

Available in 3 Communities

**Premier Collection** 

## **Metolius Premier**

Available in 3 Communities