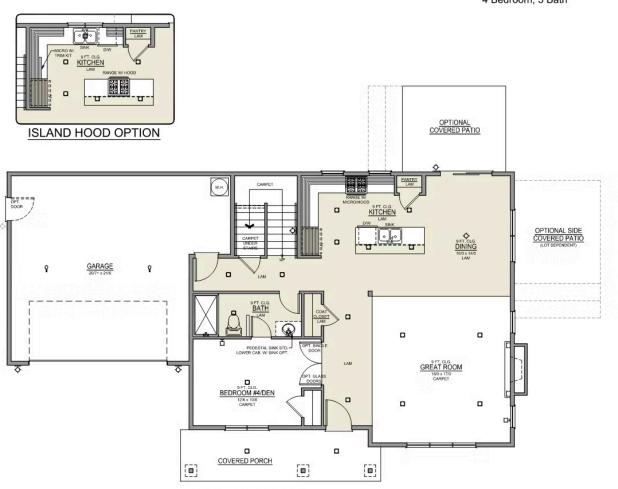

# **Miranda Premier**

Available in 3 Communities

4 Bedrooms

🖺 3 Bathrooms

2,517 Sq. Ft.

2 Car Garage

Miranda 2-Car 2,517 Sq. Ft. 4 Bedroom, 3 Bath

MAIN FLOOR

# **Miranda Premier**

Available in 3 Communities

🖺 3 Bathrooms

2,517 Sq. Ft.

2 Car Garage

**UPPER FLOOR**