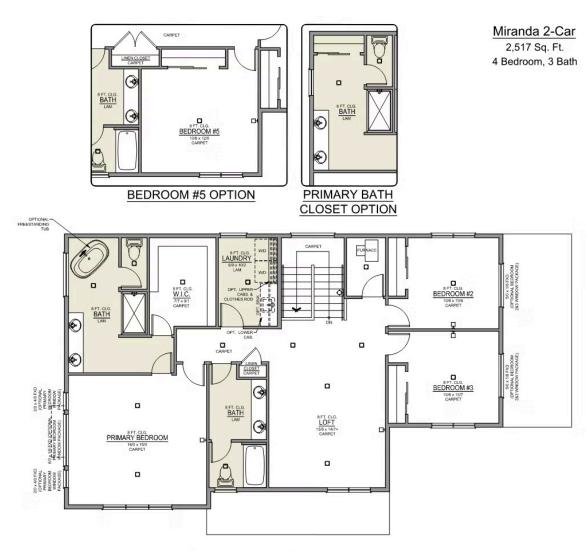

# **Miranda Premier**

Available in 3 Communities

4 Bedrooms

🖺 3 Bathrooms

2,517 Sq. Ft.

2 Car Garage

Miranda 2-Car 2,517 Sq. Ft. 4 Bedroom, 3 Bath

MAIN FLOOR

# **Miranda Premier**

Available in 3 Communities

🖺 3 Bathrooms

2,517 Sq. Ft.

2 Car Garage

**UPPER FLOOR**