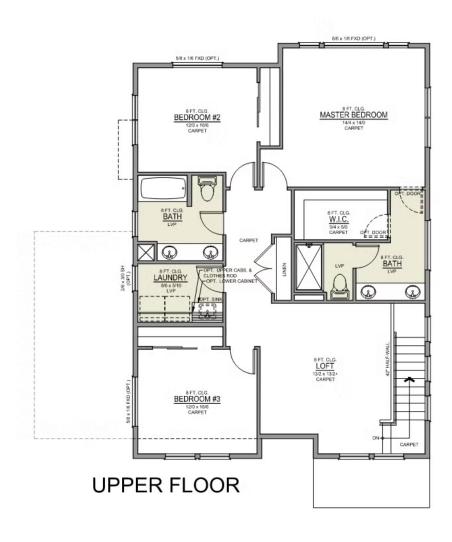

## BROKENTOP DISTINCT LOT 12

61620 SE Evie Dr. - \$10k Incentive Bend, OR 97702

3 Bedrooms 🖺 2.5 Bathrooms 🗓 1,957+ Sq. Ft. 🛱 2 Car Garage 🕒 599,997

Upper Floor | Brokentop

Brokentop 2-Car 1,957 Sq. Ft. 3 Bedroom, 2.5 Bath