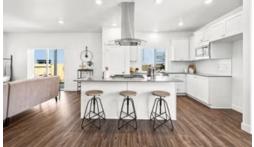

#### BROKENTOP DISTINCT LOT 12

61620 SE Evie Dr. - \$10k Incentive Bend, OR 97702

💶 3 Bedrooms 🖰 2.5 Bathrooms

**1,957+ Sq. Ft.** 

**2** Car Garage

- Interior Color Package Trail
- Exterior Color Package Lava
- Light Fixtures Freemont
- Door Hardware: Cove
- Shower Enclosure Glass Color Choice
- Package: Tech Package Pre Wire Includes Panel, 110
  outlet, 1 Dual Wall Plate (Coax & Ethernet) in Great Room
- Kitchen: Island Range with Hood. 36" Cabinets. Sliding Window over the sink.
- Laundry Room Lower Cabs With Quartz Top and Backsplash.
- Full Height Backsplash
- Quartz Counters and Backsplash in Guest Bath
- Quartz Counters and Backsplash In Powder Bath
- Quartz Counters and Backsplash in Master Bath
- Tile Shower in Place of Fiberglass Shower: 5-ft Shower w/ Fiberglass Pan
- Covered Patio: 12x10
- LED: 4 Total + Dimmer in Great Room, Master, Bonus/Loft.