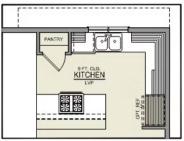

#### Brokentop 2-Car 1,957 Sq. Ft. 3 Bedroom, 2.5 Bath

ISLAND HOOD OPTION

#### BROKENTOP DISTINCT LOT 12

61620 SE Evie Dr. - \$10k Incentive Bend, OR 97702

💶 3 Bedrooms 🖰 2.5 Bathrooms

**1,957+ Sq. Ft.** 

**2** Car Garage

- Interior Color Package Trail
- Exterior Color Package Lava
- Light Fixtures Freemont
- Door Hardware: Cove
- Shower Enclosure Glass Color Choice
- Package: Tech Package Pre Wire Includes Panel, 110
  outlet, 1 Dual Wall Plate (Coax & Ethernet) in Great Room
- Kitchen: Island Range with Hood. 36" Cabinets. Sliding Window over the sink.
- Laundry Room Lower Cabs With Quartz Top and Backsplash.
- Full Height Backsplash
- Quartz Counters and Backsplash in Guest Bath
- Quartz Counters and Backsplash In Powder Bath
- Quartz Counters and Backsplash in Master Bath
- Tile Shower in Place of Fiberglass Shower: 5-ft Shower w/ Fiberglass Pan
- Covered Patio: 12x10
- LED: 4 Total + Dimmer in Great Room, Master, Bonus/Loft.