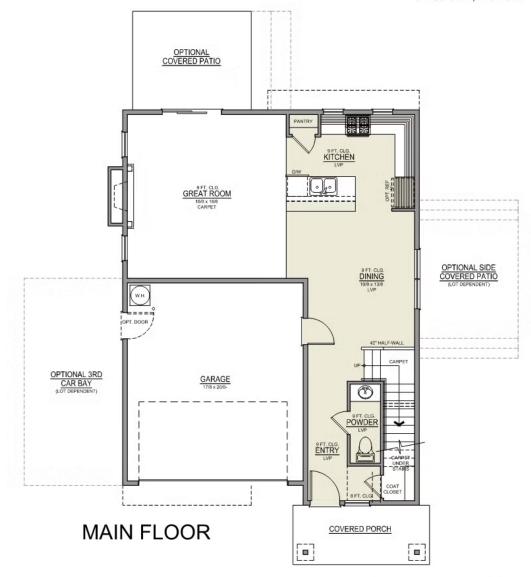

#### Main Floor | Brokentop

#### Brokentop 2-Car 1,957 Sq. Ft. 3 Bedroom, 2.5 Bath

ISLAND HOOD OPTION