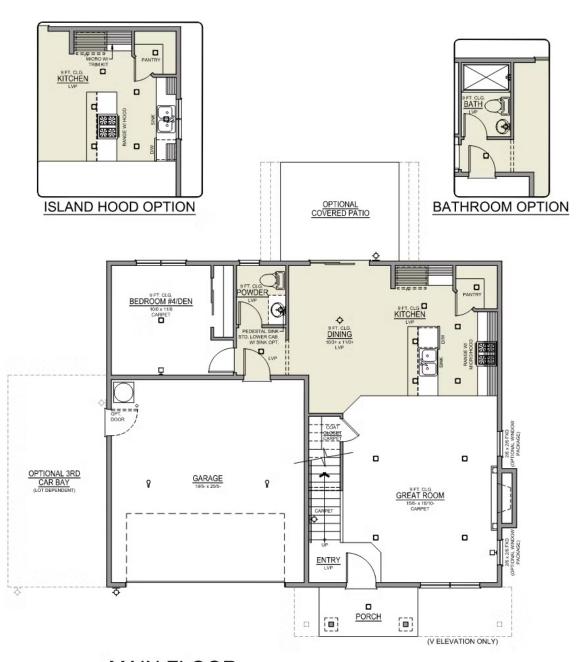

Jefferson 2-Car 1,761 Sq. Ft. 4 Bedroom, 2.5 Bath

MAIN FLOOR

#### **OPTIONS**

# JEFFERSON PREMIER LOT 28

21158 SE Golden Mkt Ln - \$10k Incentive Bend, OR 97702

💶 4 Bedrooms 🕒

2.5 Bathrooms

1,761+ Sq. Ft.

**2** Car Garage

- Interior Color Package Fossil Painted Cabinets (All cabinets in house MUST be selected as "PAINTED")
- Exterior Color Package Mist
- Light Fixtures Freemont
- Door Hardware: Cove
- Shower Enclosure Glass Color Choice
- Package: Corner Lot Includes Window trim on Corner Side, Flatwork and Corner Landscaping
- Package: Tech Package Pre Wire Includes Panel, 110
  outlet, 1 Dual Wall Plate (Coax & Ethernet) in Great Room
- Package: Optional Windows
- Kitchen: Island Range with Hood. 36" Cabinets. Painted Kitchen & Bathroom Cabinets. Sliding Window over the sink.
- Laundry Room Upper Cabinets PAINTED 30" cabs
- Full Height Backsplash
- Quartz Counters and Backsplash in Guest Bath
- Quartz Counters and Backsplash in Master Bath
- Tile Shower in Place of Fiberglass Shower: 4-ft Shower w/ Fiberglass Pan
- Jefferson Add 5' Shower in Downstair's Bathroom

- Covered Patio Rear 14x10
- LED: 4 Total + Dimmer in Great Room, Master, Bonus/Loft.
- Fencing: 6-ft Dogear Cedar 50-ft Min Order
- Fencing: 4-ft Walk Gate Dogear Cedar
- Package: Optional 6/8 Interior Doors
- LVP Flooring: Great Room
- Garage Door Opener
- Garage Door Opener Wireless Keypad
- Air Conditioner PreWire not previously selected
- Insulated Garage 2 Car: Walls, Ceiling and Garage Door.
- Backyard Landscaping: Up to a 60-ft wide lot
- Stone on all Front Column(s)
- Stone Garage Wing Wall 2 Car
- Faucet: Moen Arbor SRS
- Tankless Hot Water Heater
- Price Improvement
- Price Improvement
- · Add 2nd gate