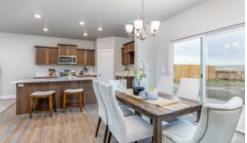

- Kitchen Pantry
- Open Great Room with Gas Fireplace
- Primary Suite with Walk-in Closet
- Quartz Countertops throughout
- Stainless Steel Appliances

541-588-1049

# JEFFERSON PREMIER LOT 28

21158 SE Golden Mkt Ln - \$10k Incentive Bend, OR 97702

💶 4 Bedrooms 🕒

2.5 Bathrooms

1,761+ Sq. Ft.

**2** Car Garage

- Interior Color Package Fossil Painted Cabinets (All cabinets in house MUST be selected as "PAINTED")
- Exterior Color Package Mist
- Light Fixtures Freemont
- Door Hardware: Cove
- Shower Enclosure Glass Color Choice
- Package: Corner Lot Includes Window trim on Corner Side, Flatwork and Corner Landscaping
- Package: Tech Package Pre Wire Includes Panel, 110
  outlet, 1 Dual Wall Plate (Coax & Ethernet) in Great Room
- Package: Optional Windows
- Kitchen: Island Range with Hood. 36" Cabinets. Painted Kitchen & Bathroom Cabinets. Sliding Window over the sink.
- Laundry Room Upper Cabinets PAINTED 30" cabs
- Full Height Backsplash
- Quartz Counters and Backsplash in Guest Bath
- Quartz Counters and Backsplash in Master Bath
- Tile Shower in Place of Fiberglass Shower: 4-ft Shower w/ Fiberglass Pan
- Jefferson Add 5' Shower in Downstair's Bathroom