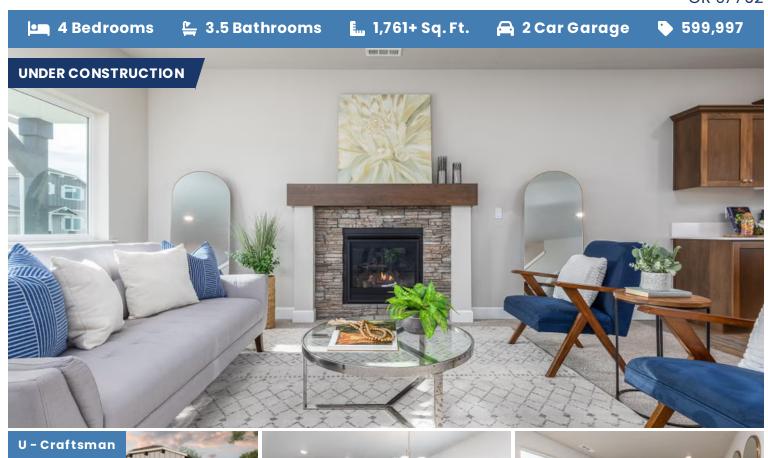

- Kitchen Pantry
- Open Great Room with Gas Fireplace
- Primary Suite with Walk-in Closet
- Quartz Countertops throughout
- Stainless Steel Appliances

541-588-1049

### **JEFFERSON PREMIER LOT 28**

21158 SE Golden Mkt Ln - \$10k Incentive Bend,

OR 97702

4 Bedrooms

🖺 3.5 Bathrooms

1,761+ Sq. Ft.

🔁 2 Car Garage

**599,997** 