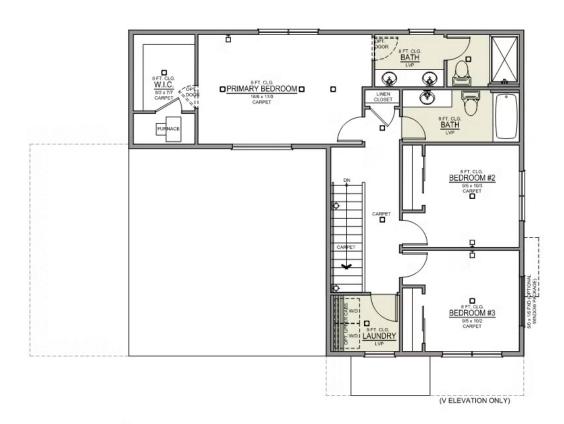

# JEFFERSON PREMIER LOT 28

21158 SE Golden Mkt Ln - \$10k Incentive Bend, OR 97702

4 Bedrooms 🖺 3.5 Bathrooms

1,761+ Sq. Ft.

**2** Car Garage

**599,997** 

Jefferson 2-Car 1,761 Sq. Ft. 4 Bedroom, 2.5 Bath

**UPPER FLOOR** 