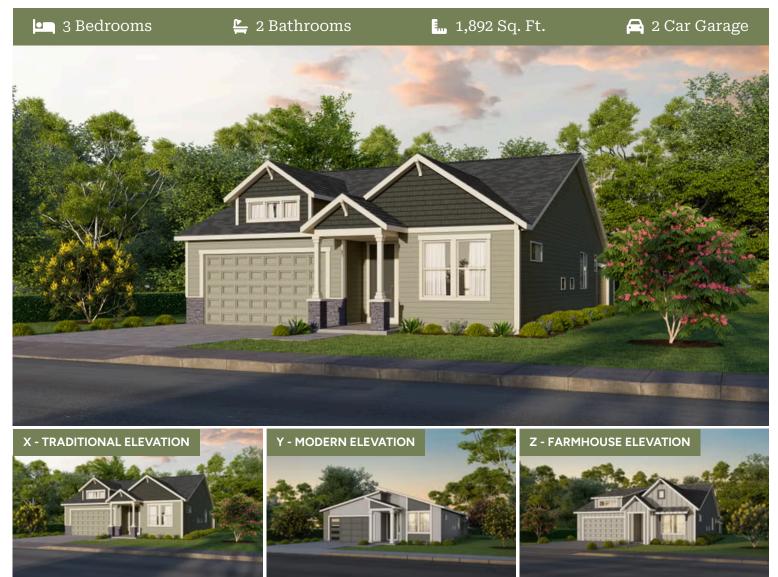

## Distinct Collection Charity Distinct

## Artisan's Village

- 9 Foot Ceilings with 8 Foot Doors
- Vaulted Ceilings in Great Room
- Kitchen Island Range Configuration
- Quartz Kitchen Countertops with Full-Height Backsplash
- Free-Standing Soaking Tub
- Great Room with Gas Fireplace
- Corner Kitchen Pantry
- Laundry/Mud room access from Garage
- Smart Home Ready

Distinct Collection
Charity Distinct

Artisan's Village

**Distinct Collection Charity Distinct** Artisan's Village

| 3 Bedrooms | 🖺 2 Bathrooms | 🛄 1,892 Sq. Ft. | 🚔 2 Car Garage |
|------------|---------------|-----------------|----------------|
| Charity 2  | 2-Car         |                 |                |
| 1,892 So   |               |                 |                |
| 3 Bedroom, | 2 Bath        |                 |                |
|            |               |                 |                |