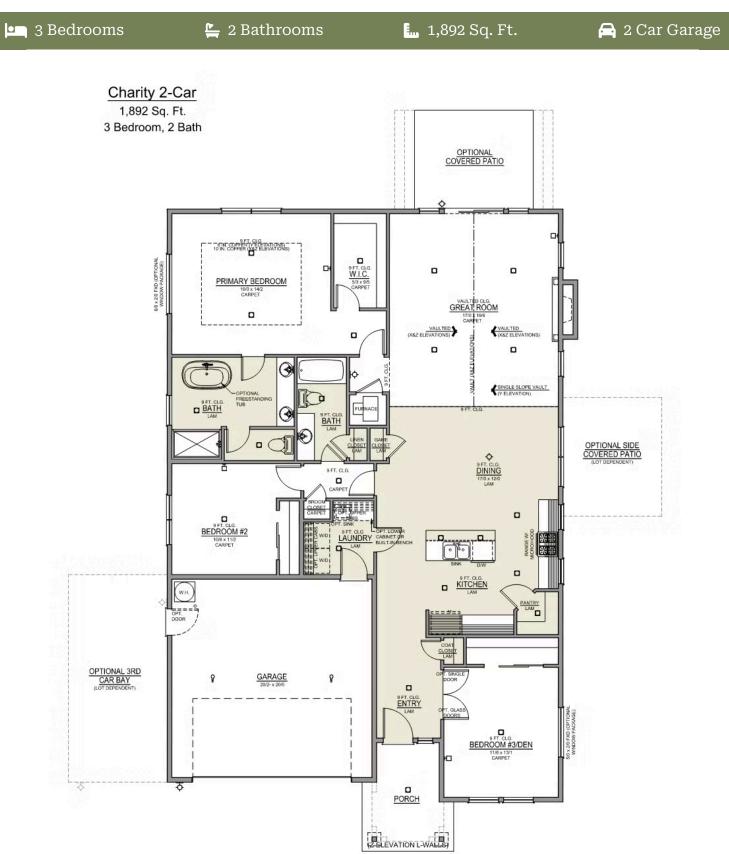

## Distinct Collection Charity Distinct

## Artisan's Village

- 9 Foot Ceilings with 8 Foot Doors
- Vaulted Ceilings in Great Room
- Kitchen Island Range Configuration
- Quartz Kitchen Countertops with Full-Height Backsplash
- Free-Standing Soaking Tub
- Great Room with Gas Fireplace
- Corner Kitchen Pantry
- Laundry/Mud room access from Garage
- Smart Home Ready

Distinct Collection
Charity Distinct

Artisan's Village

**Distinct Collection Charity Distinct** Artisan's Village

| 3 Bedrooms | 🖺 2 Bathrooms | 🛄 1,892 Sq. Ft. | 🚔 2 Car Garage |
|------------|---------------|-----------------|----------------|
| Charity 2  | 2-Car         |                 |                |
| 1,892 So   |               |                 |                |
| 3 Bedroom, | 2 Bath        |                 |                |
|            |               |                 |                |