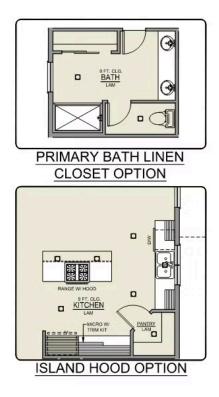

## Artisan's Village

- 9 Foot Ceilings with 8 Foot Doors
- Vaulted Ceilings in Great Room
- Kitchen Island Range Configuration
- Quartz Kitchen Countertops with Full-Height Backsplash
- Free-Standing Soaking Tub
- Great Room with Gas Fireplace
- Corner Kitchen Pantry
- Laundry/Mud room access from Garage
- Smart Home Ready