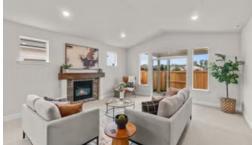

### **ARTISAN'S VILLAGE**

#### **OPTIONS**

# CHARITY DISTINCT

2817 NE Wells Acres Rd. Bend, OR 97701

3 Bedrooms

**2** Bathrooms

1,892 Sq. Ft.

🛱 2 Car Garage

- Interior Color Package: "Horizon Pine"
- Exterior Color Package: Timberline Meadows
- Light Fixtures Freemont
- Door Hardware: Cove
- Shower Enclosure Glass Color Choice
- Package: Tech Package Pre Wire Includes Panel, 110
  outlet, 1 Dual Wall Plate (Coax & Ethernet) in Great Room
- Package: Optional Windows
- Kitchen: Island Range with Hood. 36" Cabinets. PAINTED Kitchen & Bathroom Cabinets. Sliding Window over the sink.
- Laundry Room Upper Cabinets:PAINTED- 36"
- Full Height Backsplash
- Quartz Counters and Backsplash in Kitchen
- Quartz Counters and Backsplash in Guest Bath
- Quartz Counters and Backsplash in Master Bath
- Tile Shower in Place of Fiberglass Shower: 5-ft Shower w/ Fiberglass Pan
- Covered Patio Rear 12x10
- Recessed LED: Add 2 for 4 total+ Dimmer in Primary Bedroom.
- Under Cabinet Lighting