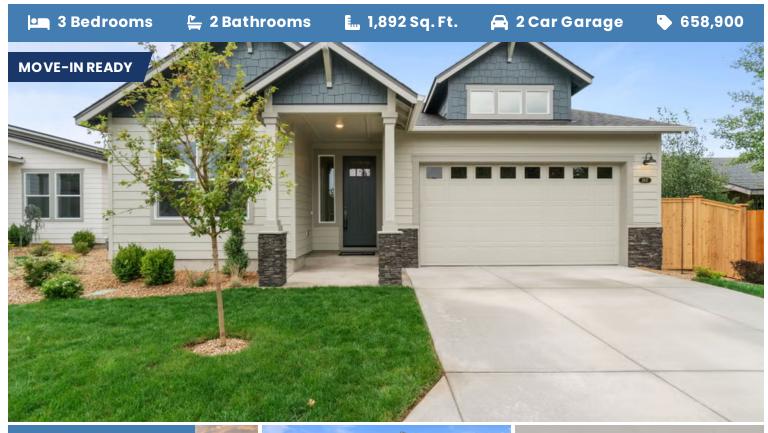

#### CHARITY DISTINCT LOT 17

2817 NE Wells Acres Rd. Bend, OR 97701

3 Bedrooms

2 Bathrooms

1,892 Sq. Ft.

🛱 2 Car Garage

**658,900** 