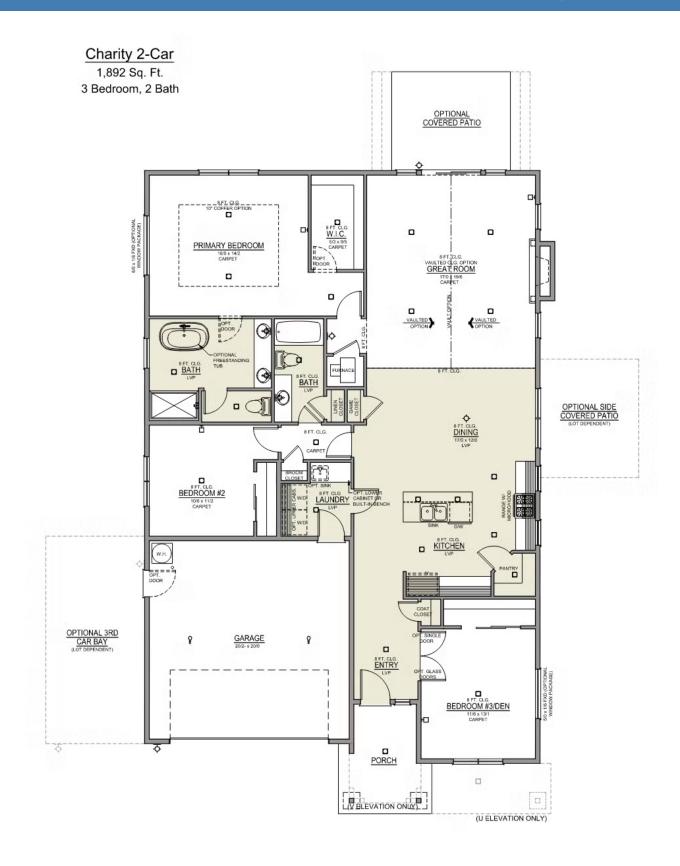

#### CHARITY DISTINCT LOT 17

2817 NE Wells Acres Rd. Bend, OR 97701

3 Bedrooms

2 Bathrooms

1,892 Sq. Ft.

🛱 2 Car Garage

**658,900** 

# CHARITY DISTINCT

2817 NE Wells Acres Rd. Bend, OR 97701

3 Bedrooms

**2** Bathrooms

1,892 Sq. Ft.

🛱 2 Car Garage

- Interior Color Package: "Horizon Pine"
- Exterior Color Package: Timberline Meadows
- Light Fixtures Freemont
- Door Hardware: Cove
- Shower Enclosure Glass Color Choice
- Package: Tech Package Pre Wire Includes Panel, 110
  outlet, 1 Dual Wall Plate (Coax & Ethernet) in Great Room
- Package: Optional Windows
- Kitchen: Island Range with Hood. 36" Cabinets. PAINTED Kitchen & Bathroom Cabinets. Sliding Window over the sink.
- Laundry Room Upper Cabinets:PAINTED- 36"
- Full Height Backsplash
- Quartz Counters and Backsplash in Kitchen
- Quartz Counters and Backsplash in Guest Bath
- Quartz Counters and Backsplash in Master Bath
- Tile Shower in Place of Fiberglass Shower: 5-ft Shower w/ Fiberglass Pan
- Covered Patio Rear 12x10
- Recessed LED: Add 2 for 4 total+ Dimmer in Primary Bedroom.
- Under Cabinet Lighting