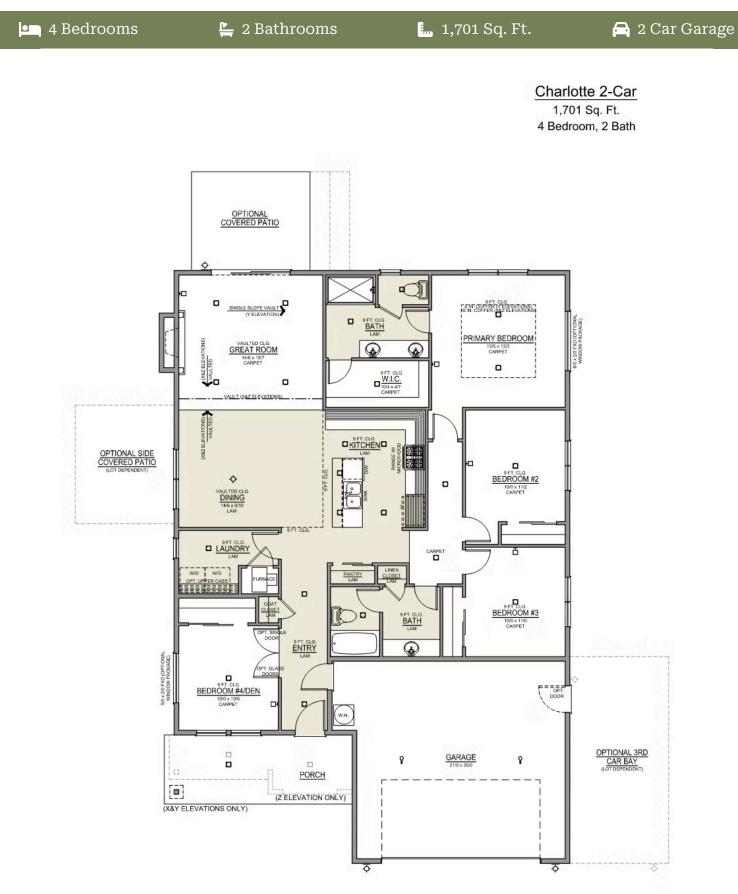

## **Charlotte Distinct**

Artisan's Village

- 9 Foot Ceilings with 8 Foot Doors
- Vaulted Ceilings in Great Room
- Quartz Kitchen Countertops with Full-Height Backsplash
- Oversized Windows

- Tile Shower in Primary Bathroom
- Farmhouse Style Sink in Kitchen
- Laundry Room
- Smart Home Ready

**Distinct Collection** 

## **Charlotte Distinct**

Artisan's Village