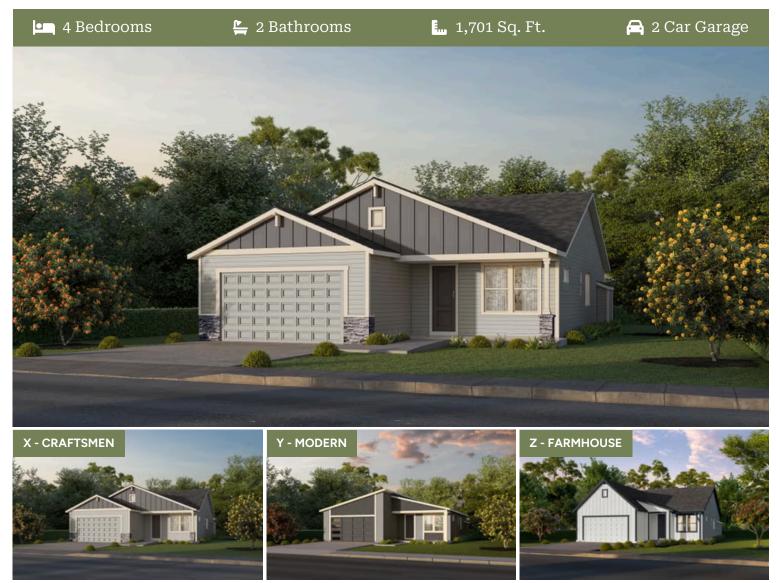

Distinct Collection

## **Charlotte Distinct**

Artisan's Village

- 9 Foot Ceilings with 8 Foot Doors
- Vaulted Ceilings in Great Room
- Quartz Kitchen Countertops with Full-Height Backsplash
- Oversized Windows

- Tile Shower in Primary Bathroom
- Farmhouse Style Sink in Kitchen
- Laundry Room
- Smart Home Ready

## **Charlotte Distinct**

Artisan's Village