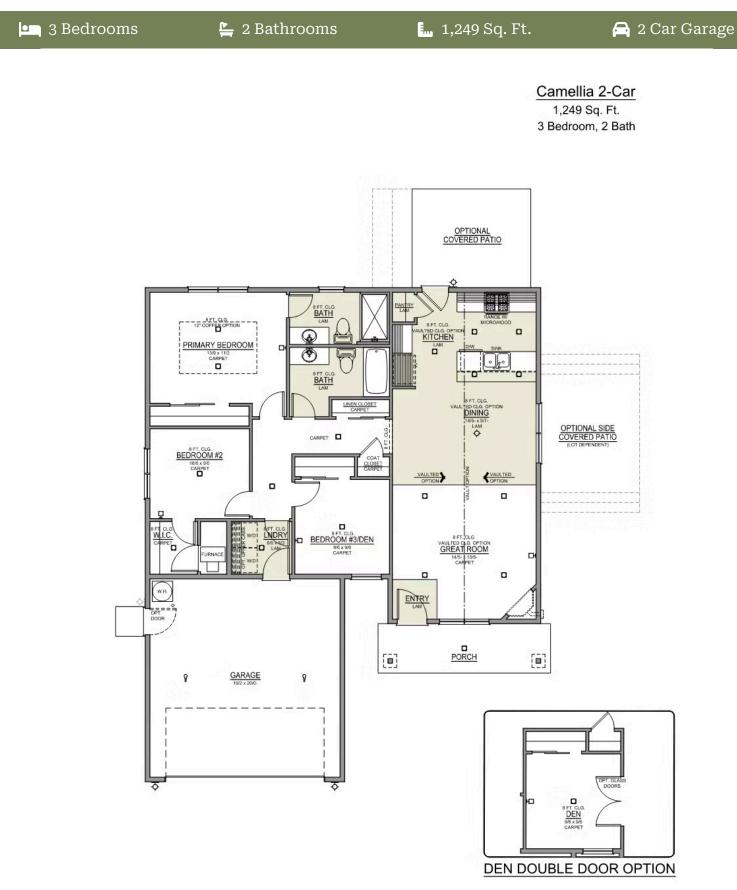

## Premier Collection Camellia Premier

## Cimmaron Terrace

- Quartz Countertops throughout Home
- Stainless Steel Appliances
- Kitchen Island with Sink

- Great Room with Gas Fireplace
- Laundry/Mud Room access from garage

## **Camellia Premier**

Cimmaron Terrace