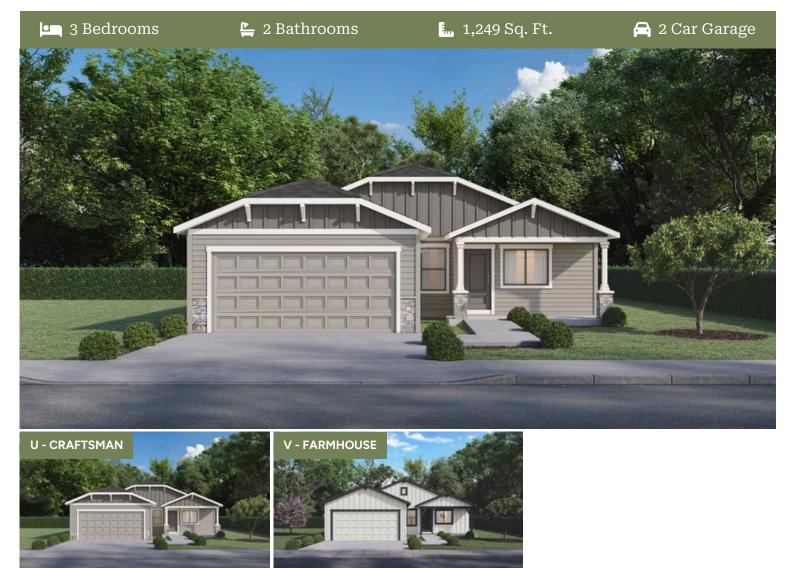

## Premier Collection Camellia Premier

## Cimmaron Terrace

- Quartz Countertops throughout Home
- Stainless Steel Appliances
- Kitchen Island with Sink

- Great Room with Gas Fireplace
- Laundry/Mud Room access from garage

## **Camellia Premier**

Cimmaron Terrace