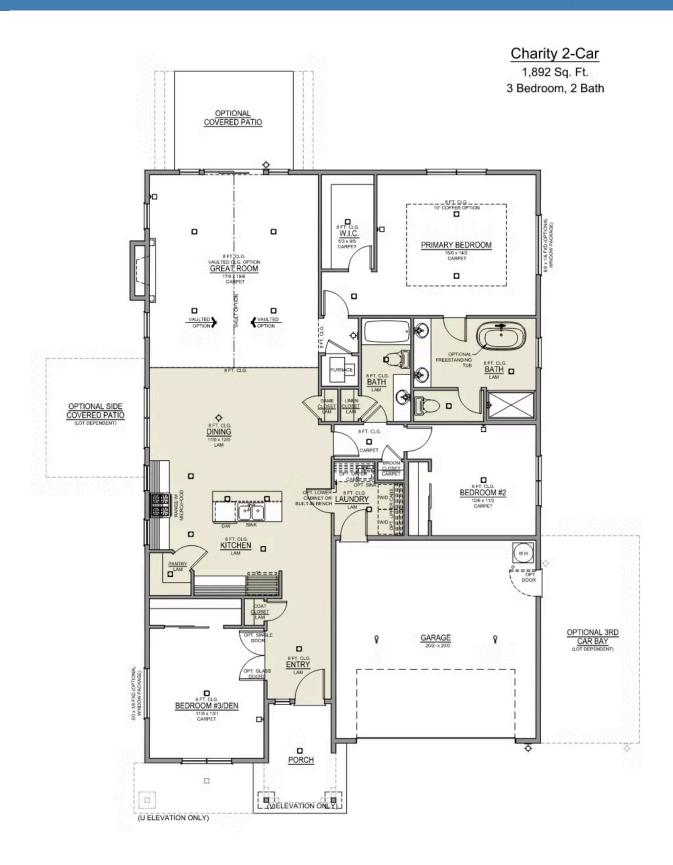

# CHARITY PREMIER LOT 26

1664 NE 8th Pl. Hermiston, OR 97838

3 Bedrooms

**2** Bathrooms

1,892 Sq. Ft.

😝 3 Car Garage

**414,900** 

Charity 2-Car 1,892 Sq. Ft. 3 Bedroom, 2 Bath

## CHARITY PREMIER LOT 26

1664 NE 8th Pl. Hermiston, OR 97838

**3 Bedrooms** 

drooms 🖺 2 Bathrooms

**1,892 Sq. Ft.** 

🛱 3 Car Garage

- Interior Color Package: "Urban Oasis"
- Exterior Color Package: Deschutes Frost
- Light Fixtures: Acadia
- Doors: Hardware Standard. "Cove" knobs / "Amador" front door handle.
- Bathroom: Shower Enclosure Glass Color Choice
- Package: Tech Package Pre Wire Includes Panel, 110
  outlet, 1 Dual Wall Plate (Coax & Ethernet) in Great Room
- Package: Premier Third Car Garage Package Includes Man Door, 2 openers w/keypads & fully insulated garages
- Package: Optional Windows
- Vault in Great Room and Coffered Ceiling in Primary Bedroom
- Kitchen: Island Range with Hood. 36" Cabinets. Sliding Window over the sink.
- Laundry Room Upper Cabinets 30" Cabs
- Cabinets: Knobs and Pulls
- Quartz Counters and Backsplash in Kitchen

- Quartz Counters and Backsplash in Guest Bath
- Quartz Counters and Backsplash in Master Bath
- Covered Patio Rear 12x10
- Recessed LED: Add 2 for 4 total+ Dimmer in Primary Bedroom.
- Built in Bench
- Double Doors Premier Series Upgrade to Full Light Glass - Interior 6-8 doors.
- Package: Optional 6/8 Interior Doors (Premier Series Only)
- Doors: Kitchen Pantry Door w/ Glass. Frosted & Border.
- Flooring: Great Room Wood Laminate (Casita Court)
- Air Conditioner PreWire not previously selected
- Fireplace (Direct Vent) with Mantel and Stone Surround
- Exterior Landscape: Backyard Landscaping. Up to a 60-ft wide lot
- Stone on all Front Column(s)
- Faucet: Moen Arbor SRS
- Freestanding Soaker Tub