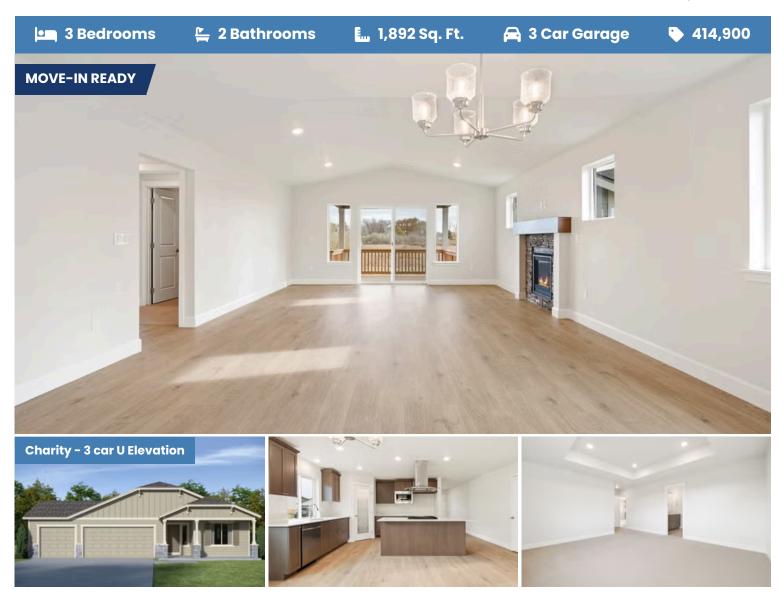

## CHARITY PREMIER LOT 26

1664 NE 8th Pl. Hermiston, OR 97838

3 Bedrooms

**2** Bathrooms

1,892 Sq. Ft.

🛱 3 Car Garage

**414,900** 

# CHARITY PREMIER LOT 26

1664 NE 8th Pl. Hermiston, OR 97838

3 Bedrooms

**2** Bathrooms

1,892 Sq. Ft.

😝 3 Car Garage

**414,900** 

Charity 2-Car 1,892 Sq. Ft. 3 Bedroom, 2 Bath

## CHARITY PREMIER LOT 26

1664 NE 8th Pl. Hermiston, OR 97838

**3 Bedrooms** 

drooms 🖺 2 Bathrooms

**1,892 Sq. Ft.** 

🛱 3 Car Garage

- Interior Color Package: "Urban Oasis"
- Exterior Color Package: Deschutes Frost
- Light Fixtures: Acadia
- Doors: Hardware Standard. "Cove" knobs / "Amador" front door handle.
- Bathroom: Shower Enclosure Glass Color Choice
- Package: Tech Package Pre Wire Includes Panel, 110
  outlet, 1 Dual Wall Plate (Coax & Ethernet) in Great Room
- Package: Premier Third Car Garage Package Includes Man Door, 2 openers w/keypads & fully insulated garages
- Package: Optional Windows
- Vault in Great Room and Coffered Ceiling in Primary Bedroom
- Kitchen: Island Range with Hood. 36" Cabinets. Sliding Window over the sink.
- Laundry Room Upper Cabinets 30" Cabs
- Cabinets: Knobs and Pulls
- Quartz Counters and Backsplash in Kitchen