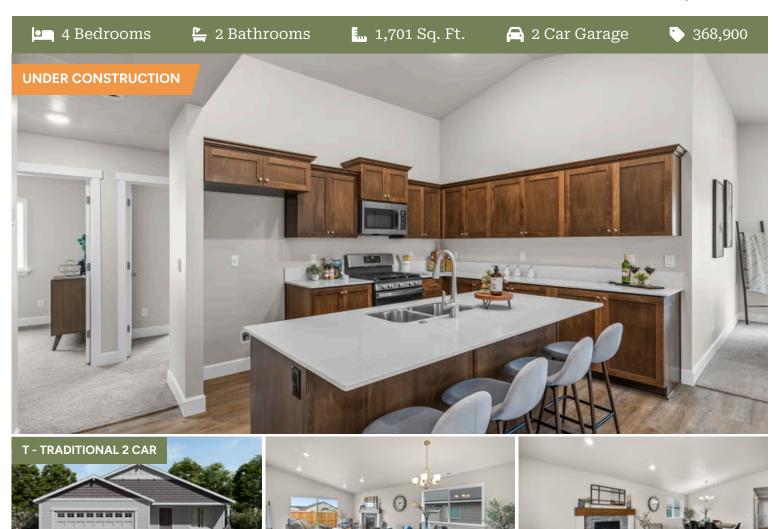

# Charlotte Premier LOT 12

1593 NE 8th Pl. Hermiston, OR 97838

4 Bedrooms

2 Bathrooms

1,701 Sq. Ft.

🔁 2 Car Garage

368,900

Charlotte 2-Car 1,701 Sq. Ft. 4 Bedroom, 2 Bath

# **Charlotte Premier**

1593 NE 8th Pl. Hermiston, OR 97838

💶 4 Bedrooms

2 Bathrooms

1,701 Sq. Ft.

🔁 2 Car Garage

- Interior Color Package: "Granite Shoreline". Painted Cabinets (All cabinets in house MUST be selected as "PAINTED")
- Exterior Color Package: Deschutes Frost
- Light Fixtures: Acadia
- Doors: Hardware Standard. "Cove" knobs / "Amador" front door handle.
- Bathroom: Shower Enclosure Glass Color Choice
- Electrical Package: Tech Package Pre Wire Includes Panel, 110 outlet, 1 Dual Wall Plate (Coax & Ethernet) in Great Room
- Windows Package: Optional Windows
- Ceilings: Vault in Great Room and Coffered Ceiling in Primary Bedroom
- Kitchen: 30" Cabinets, PAINTED Kitchen & Bathroom Cabinets.
- Cabinets: Knobs and Pulls
- Counters: Quartz Counters and Backsplash in Kitchen
- Counters: Ouartz Counters and Backsplash in Guest Bath