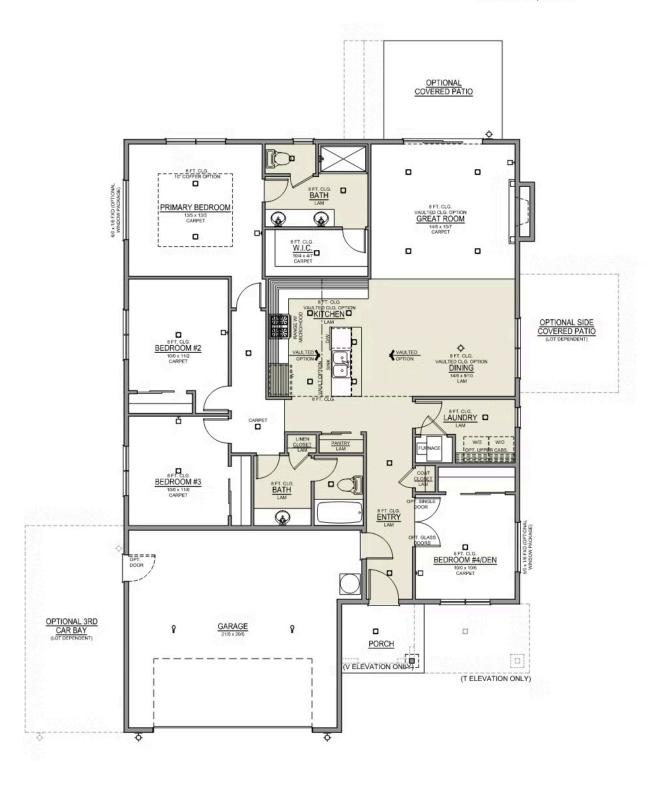

# Charlotte Premier LOT 12

1593 NE 8th Pl. Hermiston, OR 97838

4 Bedrooms

2 Bathrooms

1,701 Sq. Ft.

🔁 2 Car Garage

368,900

Charlotte 2-Car 1,701 Sq. Ft. 4 Bedroom, 2 Bath

# **Charlotte Premier**

1593 NE 8th Pl. Hermiston, OR 97838

💶 4 Bedrooms

2 Bathrooms

1,701 Sq. Ft.

🔁 2 Car Garage

- Interior Color Package: "Granite Shoreline". Painted Cabinets (All cabinets in house MUST be selected as "PAINTED")
- Exterior Color Package: Deschutes Frost
- Light Fixtures: Acadia
- Doors: Hardware Standard. "Cove" knobs / "Amador" front door handle.
- Bathroom: Shower Enclosure Glass Color Choice
- Electrical Package: Tech Package Pre Wire Includes Panel, 110 outlet, 1 Dual Wall Plate (Coax & Ethernet) in Great Room
- Windows Package: Optional Windows
- Ceilings: Vault in Great Room and Coffered Ceiling in Primary Bedroom
- Kitchen: 30" Cabinets, PAINTED Kitchen & Bathroom Cabinets.
- Cabinets: Knobs and Pulls
- Counters: Quartz Counters and Backsplash in Kitchen
- Counters: Ouartz Counters and Backsplash in Guest Bath

- Counters: Quartz Counters and Backsplash in Master Bath
- Exterior Covered Patio: Rear 12x10
- Kitchen: Pendant Lights over Kitchen Island In place of recessed LED
- Electrical: Recessed LEDs. Add 2 for 4 total+ Dimmer in Primary Bedroom.
- Doors Package: Add Optional 6/8 Interior Doors (Premier Series Only)
- Flooring: Great Room Wood Laminate (Casita Court)
- Flooring: Hallway Down Wood Laminate (Casita Court)
- Garage: Garage Door Opener
- Garage: Garage Door Opener Wireless Keypad
- HVAC: Air Conditioner PreWire not previously selected
- Fireplace: (Direct Vent) with Mantel and Stone Surround
- Exterior: Stone on all Front Column(s)
- Kitchen: Farm Sink Stainless Steel Single Bowl