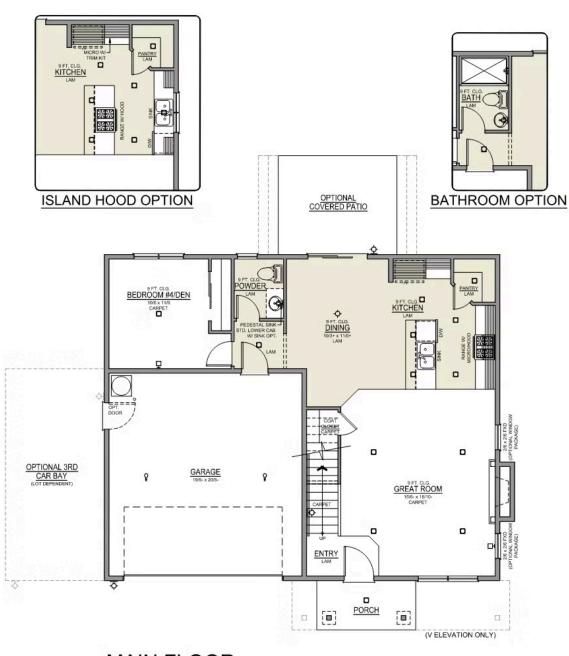

#### **Cimmaron Terrace**

#### Jefferson Premier LOT 16

834 NE Jaci Ct Hermiston, OR 97838



- · Guest Suite or Den on Main Level
- 9 Foot Ceilings on Main Level
- · Kitchen Island with Sink
- · Kitchen Pantry

- · Great Room with Gas Fireplace
- Primary Suite with Walk-in Closet
- Quartz Countertops throughout Home
- Stainless Steel Appliances



541-403-5150



### **Cimmaron Terrace**

## Jefferson Premier LOT 16

834 NE Jaci Ct Hermiston, OR 97838

4 Bedrooms

🖺 3 Bathrooms

1,761 Sq. Ft.

🔁 2 Car Garage

• 36<del>9,900</del>

Jefferson 2-Car 1,761 Sq. Ft. 4 Bedroom, 2.5 Bath



MAIN FLOOR

### **Cimmaron Terrace**

# Jefferson Premier LOT 16

834 NE Jaci Ct Hermiston, OR 97838

4 Bedrooms

🖺 3 Bathrooms

1,761 Sq. Ft.

🔁 2 Car Garage

369,900

Jefferson 2-Car 1,761 Sq. Ft. 4 Bedroom, 2.5 Bath



**UPPER FLOOR** 

### **Cimmaron Terrace OPTIONS**

### **Jefferson Premier**

834 NE Jaci Ct Hermiston, OR 97838

💶 4 Bedrooms

3 Bathrooms

1,761 Sq. Ft.

🔁 2 Car Garage



- Interior Color Package: "Granite Shoreline". Painted Cabinets (All cabinets in house MUST be selected as "PAINTED")
- Exterior Color Package: Alpine Trail
- Light Fixtures: Acadia
- Doors: Hardware Standard. "Cove" knobs / "Amador" front door handle.
- Bathroom: Shower Enclosure Glass Color Choice
- Electrical: Tech Package Pre Wire Includes Panel, 110 outlet, 1 Dual Wall Plate (Coax & Ethernet)