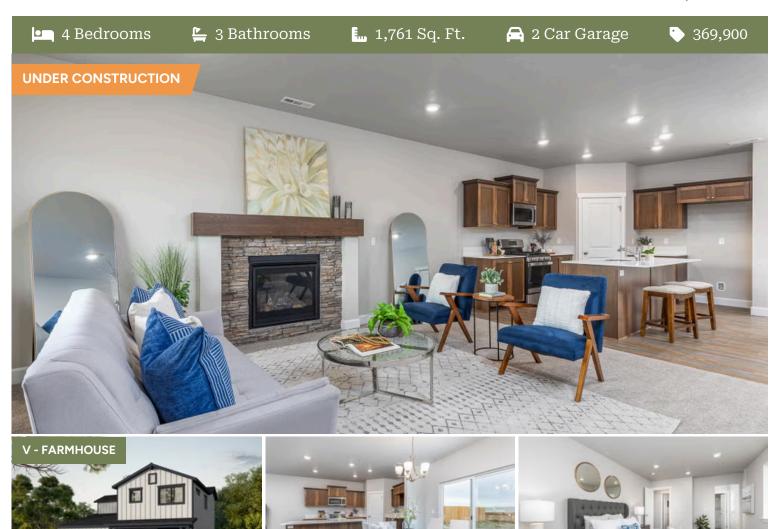

## Jefferson Premier LOT 16

834 NE Jaci Ct Hermiston, OR 97838

4 Bedrooms

🖺 3 Bathrooms

1,761 Sq. Ft.

🔁 2 Car Garage

• 36<del>9,900</del>

Jefferson 2-Car 1,761 Sq. Ft. 4 Bedroom, 2.5 Bath

# Jefferson Premier LOT 16

834 NE Jaci Ct Hermiston, OR 97838

4 Bedrooms

🖺 3 Bathrooms

1,761 Sq. Ft.

🔁 2 Car Garage

369,900

Jefferson 2-Car 1,761 Sq. Ft. 4 Bedroom, 2.5 Bath