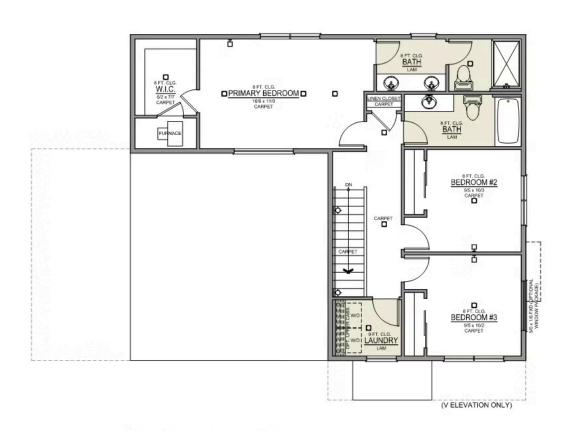

on Terrace**

#### Jefferson Premier LOT 16

834 NE Jaci Ct Hermiston, OR 97838



- · Guest Suite or Den on Main Level
- 9 Foot Ceilings on Main Level
- · Kitchen Island with Sink
- · Kitchen Pantry

- · Great Room with Gas Fireplace
- Primary Suite with Walk-in Closet
- Quartz Countertops throughout Home
- Stainless Steel Appliances



541-403-5150



### **Cimmaron Terrace**

## Jefferson Premier LOT 16

834 NE Jaci Ct Hermiston, OR 97838

4 Bedrooms

🖺 3 Bathrooms

1,761 Sq. Ft.

🔁 2 Car Garage

• 36<del>9,900</del>

Jefferson 2-Car 1,761 Sq. Ft. 4 Bedroom, 2.5 Bath



MAIN FLOOR

### **Cimmaron Terrace**

# Jefferson Premier LOT 16

834 NE Jaci Ct Hermiston, OR 97838

4 Bedrooms

🖺 3 Bathrooms

1,761 Sq. Ft.

🔁 2 Car Garage

369,900

Jefferson 2-Car 1,761 Sq. Ft. 4 Bedroom, 2.5 Bath



**UPPER FLOOR** 

### **Cimmaron Terrace OPTIONS**

### **Jefferson Premier**

834 NE Jaci Ct Hermiston, OR 97838

💶 4 Bedrooms

3 Bathrooms

1,761 Sq. Ft.

🔁 2 Car Garage



- Interior Color Package: "Granite Shoreline". Painted Cabinets (All cabinets in house MUST be selected as "PAINTED")
- Exterior Color Package: Alpine Trail
- Light Fixtures: Acadia
- Doors: Hardware Standard. "Cove" knobs / "Amador" front door handle.
- Bathroom: Shower Enclosure Glass Color Choice
- Electrical: Tech Package Pre Wire Includes Panel, 110 outlet, 1 Dual Wall Plate (Coax & Ethernet) in Great Room
- Kitchen: 30" Cabinets. PAINTED Kitchen & Bathroom Cabinets.
- Counters: Quartz Counters and Backsplash in Kitchen
- Counters: Quartz Counters and Backsplash in Guest
- Counters: Quartz Counters and Backspla