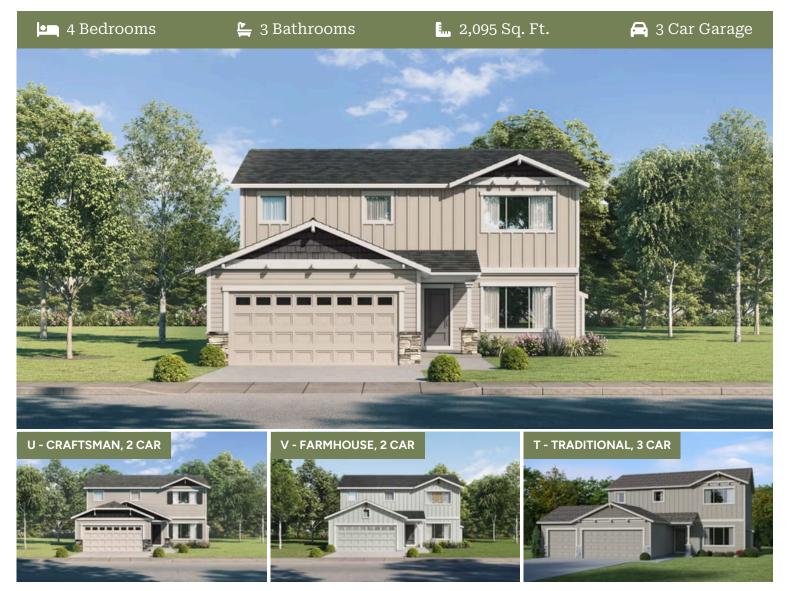

Premier Collection

# **Metolius Premier**

#### Cimmaron Terrace

- Upstairs Flex Space/ Loft
- Kitchen Island with Sink
- Corner Kitchen Pantry
- Main Level Guest Suite or Office
- Great Room with Fireplace

- Primary Suite with Walk-in Closet
- Quartz Countertops throughout Home
- Stainless Steel Appliances
- 9 Foot Ceilings throughout Main Level