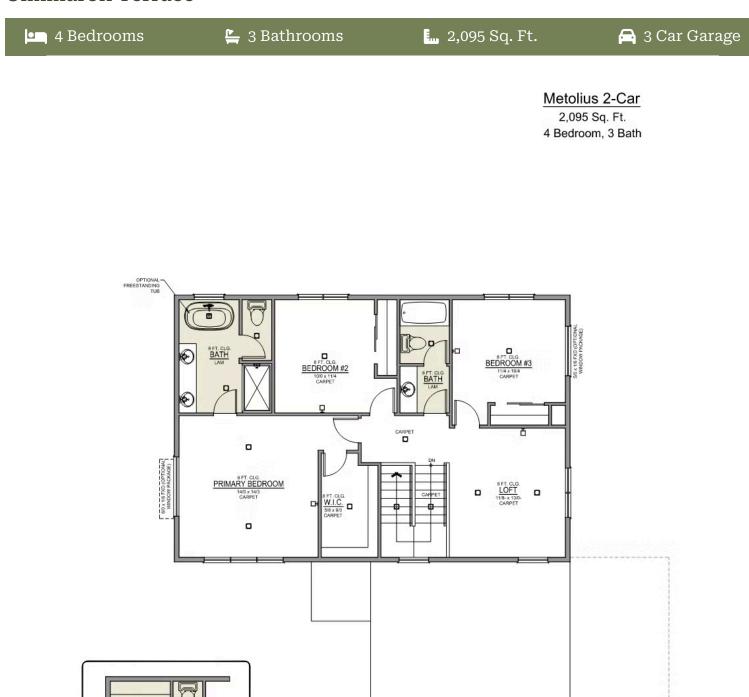

Kitchen Pantry
- Main Level Guest Suite or Office
- Great Room with Fireplace

- Primary Suite with Walk-in Closet
- Quartz Countertops throughout Home
- Stainless Steel Appliances
- 9 Foot Ceilings throughout Main Level



541-403-5150

In a continual effort to improve our product, MonteVista Homes reserves the right to change product design, features, materials, floor plans, specifications, prices and terms without prior notice. Square footage stated or implied are approximate. Images may be representative of future home and show what's possible not what's included. Seller is a licensed real estate broker in the State of Oregon. CCB#203709



**Premier Collection** 

## **Metolius Premier**

#### Cimmaron Terrace



**Premier Collection** 

## **Metolius Premier**

### Cimmaron Terrace