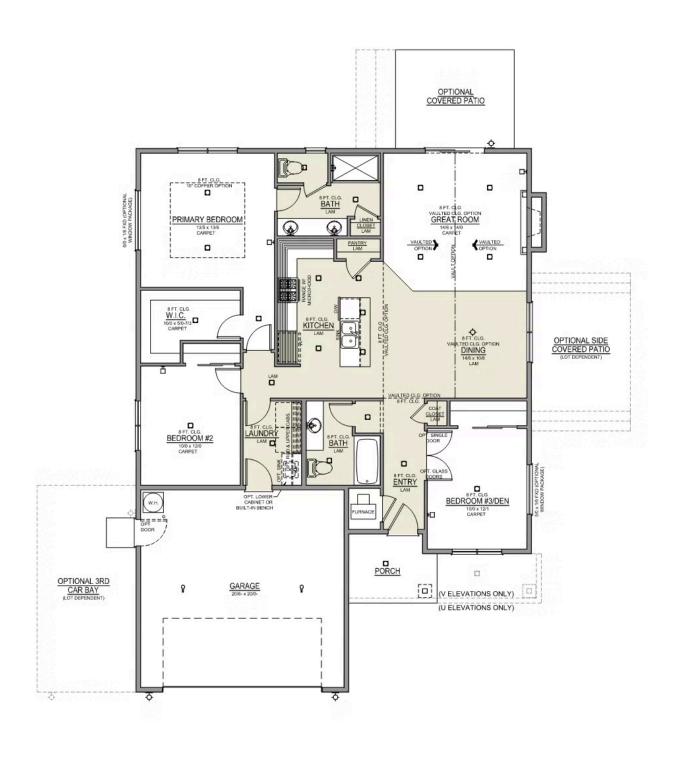

#### McKenzie Premier LOT 11

1599 NE 8th Pl. Hermiston, OR 97838

3 Bedrooms

🖺 2 Bathrooms

1,488 Sq. Ft.

🔁 2 Car Garage

349,997

McKenzie 2-Car 1,488 Sq. Ft. 3 Bedroom, 2 Bath

#### McKenzie Premier LOT 11

1599 NE 8th Pl. Hermiston, OR 97838

3 Bedrooms

2 Bathrooms

... 1,488 Sq. Ft.

🔁 2 Car Garage

- Interior Color Package: "Haven Valley". Painted Cabinets (All cabinets in house MUST be selected as "PAINTED")
- Exterior Color Package: Rustic Woods
- Light Fixtures: Acadia
- Doors: Hardware Standard. "Cove" knobs / "Amador" front door handle.
- Bathroom: Upgrade finishes to BLACK All bathrooms.
   Soaker Tub NOT included. (Plumbing Fixtures, bath accessories and shower door hardware)
- Bathroom: Shower Enclosure Glass Color Choice
- Electrical Package: Tech Package Pre Wire Includes Panel, 110 outlet, 1 Dual Wall Plate (Coax & Ethernet) in Great Room
- Ceilings: Vault in Great Room and Coffered Ceiling in Primary Bedroom
- Kitchen: 30" Cabinets. PAINTED Kitchen & Bathroom Cabinets.
- Cabinets: Knobs and Pulls