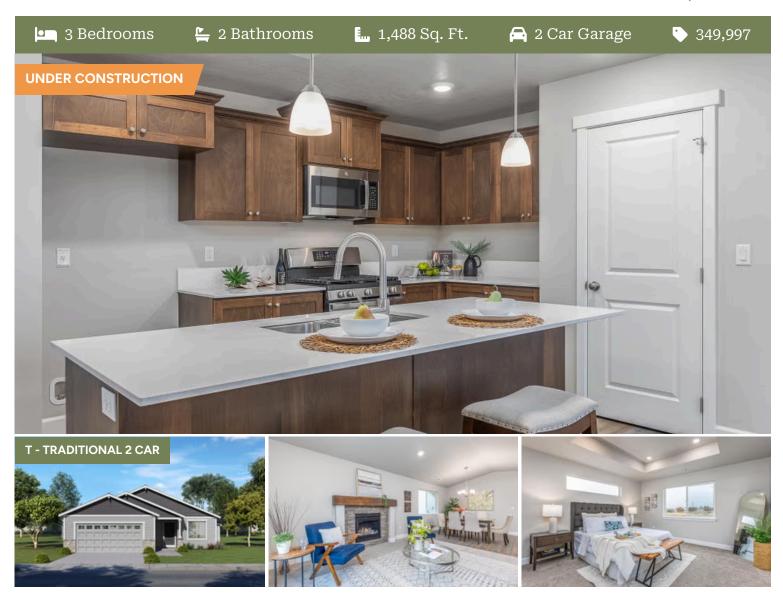

#### McKenzie Premier LOT 11

1599 NE 8th Pl. Hermiston, OR 97838

3 Bedrooms

🖺 2 Bathrooms

1,488 Sq. Ft.

🔁 2 Car Garage

349,997

McKenzie 2-Car 1,488 Sq. Ft. 3 Bedroom, 2 Bath

#### McKenzie Premier LOT 11

1599 NE 8th Pl. Hermiston, OR 97838

3 Bedrooms

2 Bathrooms

... 1,488 Sq. Ft.

🔁 2 Car Garage

- Interior Color Package: "Haven Valley". Painted Cabinets (All cabinets in house MUST be selected as "PAINTED")
- Exterior Color Package: Rustic Woods
- Light Fixtures: Acadia
- Doors: Hardware Standard. "Cove" knobs / "Amador" front door handle.
- Bathroom: Upgrade finishes to BLACK All bathrooms.
   Soaker Tub NOT included. (Plumbing Fixtures, bath accessories and shower door hardware)
- Bathroom: Shower Enclosure Glass Color Choice
- Electrical Package: Tech Package Pre Wire Includes Panel, 110 outlet, 1 Dual Wall Plate (Coax & Ethernet) in Great Room
- Ceilings: Vault in Great Room and Coffered Ceiling in Primary Bedroom
- Kitchen: 30" Cabinets. PAINTED Kitchen & Bathroom Cabinets.
- Cabinets: Knobs and Pulls