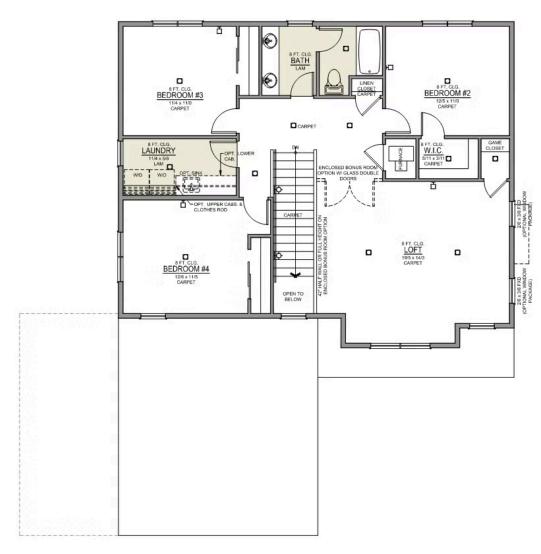

# **Thielsen Premier**

Cimmaron Terrace

4 Bedrooms

2.5 Bathrooms

2,373 Sq. Ft.

2 Car Garage

Thielsen 2-Car 2,373 Sq. Ft. 4 Bedroom, 3 Bath

**UPPER FLOOR**