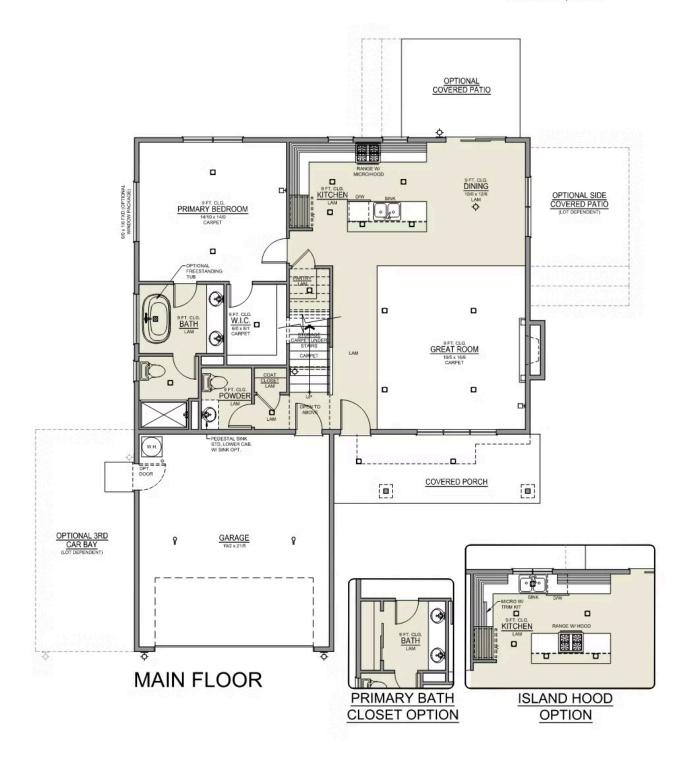

### Cimmaron Terrace

- Primary Suite on Main Level with Walk-in Closet 9 Foot Ceilings throughout Main Level
- Great Room with Fireplace
- Upstairs Bonus Room / Loft
- Kitchen Island and Pantry

- Quartz Countertops throughout the Home
- Stainless Steel Appliances

## **Thielsen Premier**

Cimmaron Terrace

4 Bedrooms

2.5 Bathrooms

2,373 Sq. Ft.

🔁 2 Car Garage

Thielsen 2-Car 2,373 Sq. Ft. 4 Bedroom, 3 Bath

# **Thielsen Premier**

Cimmaron Terrace

4 Bedrooms

2.5 Bathrooms

2,373 Sq. Ft.

2 Car Garage

Thielsen 2-Car 2,373 Sq. Ft. 4 Bedroom, 3 Bath

**UPPER FLOOR**