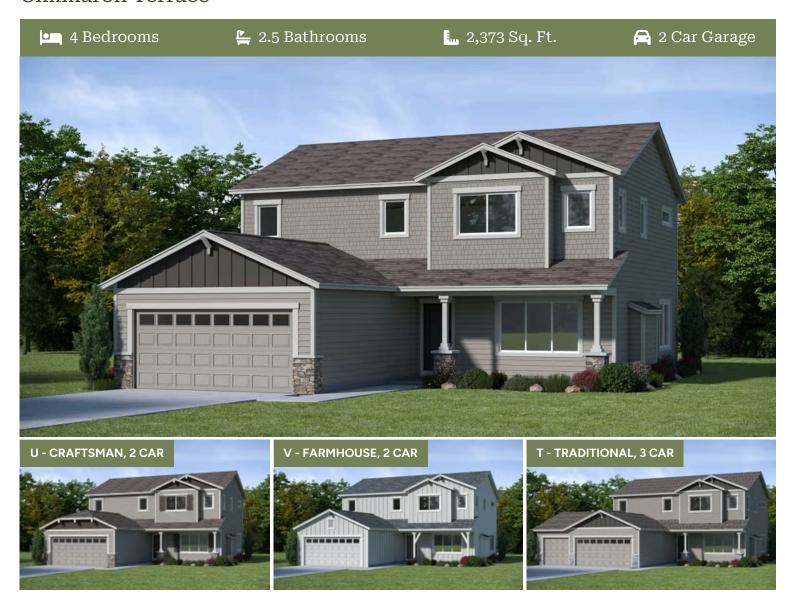

### Cimmaron Terrace

- Primary Suite on Main Level with Walk-in Closet 9 Foot Ceilings throughout Main Level
- Great Room with Fireplace
- Upstairs Bonus Room / Loft
- Kitchen Island and Pantry

- Quartz Countertops throughout the Home
- Stainless Steel Appliances

## **Thielsen Premier**

Cimmaron Terrace

4 Bedrooms

2.5 Bathrooms

2,373 Sq. Ft.

🔁 2 Car Garage

Thielsen 2-Car 2,373 Sq. Ft. 4 Bedroom, 3 Bath

# **Thielsen Premier**

Cimmaron Terrace

4 Bedrooms

2.5 Bathrooms

2,373 Sq. Ft.

2 Car Garage

Thielsen 2-Car 2,373 Sq. Ft. 4 Bedroom, 3 Bath

**UPPER FLOOR**