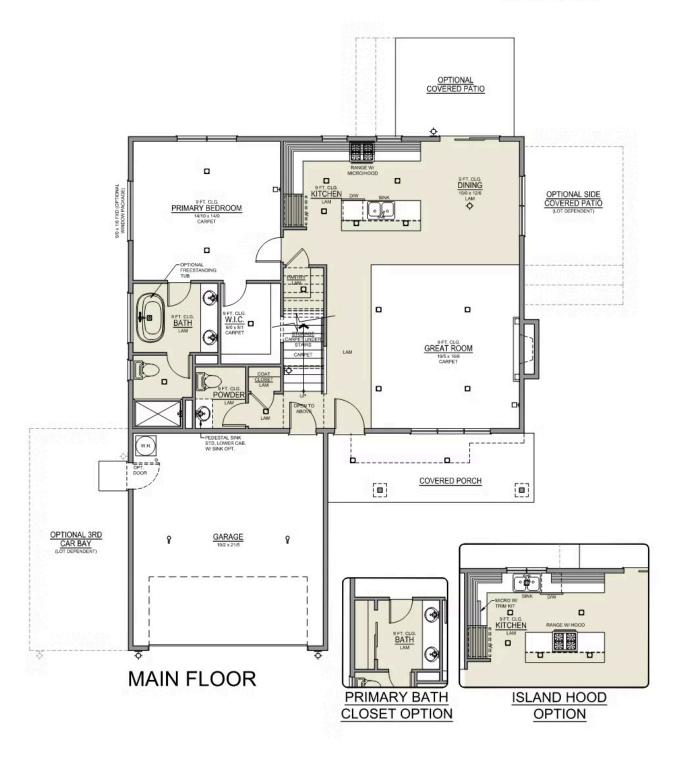

### Thielsen Premier LOT 28

1620 NE 8th Pl. Hermiston, OR 97838

- · Primary Suite on Main Level
- · Walk-in Closet in Primary
- Great Room with Gas Fireplace
- Upstairs Bonus Room / Loft
- Kitchen Island and Pantry

- 9 Foot Ceilings throughout the Main Level
- · Quartz Countertops throughout the Home
- Stainless Steel Appliances
- · Covered Front Porch

541-403-5150