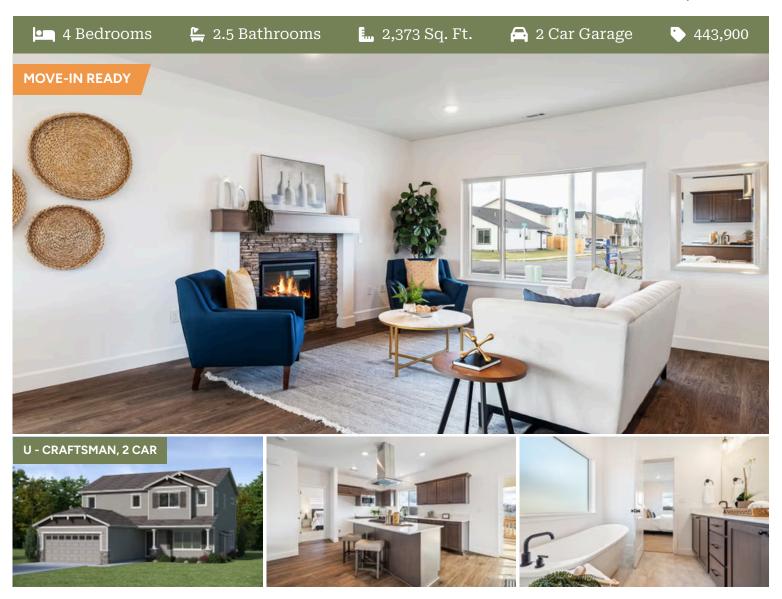

# Thielsen Premier LOT 28

1620 NE 8th Pl. Hermiston, OR 97838

4 Bedrooms

2.5 Bathrooms

2,373 Sq. Ft.

🔁 2 Car Garage

**443,900** 

Thielsen 2-Car 2,373 Sq. Ft. 4 Bedroom, 3 Bath

# Thielsen Premier LOT 28

1620 NE 8th Pl. Hermiston, OR 97838

4 Bedrooms

2.5 Bathrooms

2,373 Sq. Ft.

2 Car Garage

**443,900** 

Thielsen 2-Car 2,373 Sq. Ft. 4 Bedroom, 3 Bath