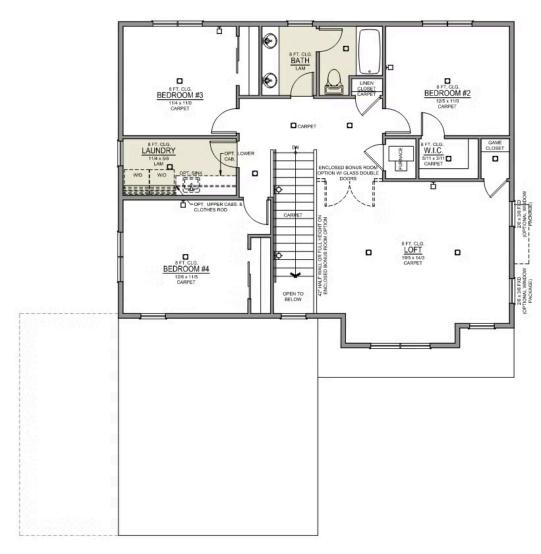

## Thielsen Premier LOT 28

1620 NE 8th Pl. Hermiston, OR 97838



- · Primary Suite on Main Level
- · Walk-in Closet in Primary
- Great Room with Gas Fireplace
- Upstairs Bonus Room / Loft
- Kitchen Island and Pantry

- 9 Foot Ceilings throughout the Main Level
- · Quartz Countertops throughout the Home
- Stainless Steel Appliances
- · Covered Front Porch



541-403-5150



#### **Cimmaron Terrace**

# Thielsen Premier LOT 28

1620 NE 8th Pl. Hermiston, OR 97838

4 Bedrooms

2.5 Bathrooms

2,373 Sq. Ft.

🔁 2 Car Garage

**443,900** 

Thielsen 2-Car 2,373 Sq. Ft. 4 Bedroom, 3 Bath



#### **Cimmaron Terrace**

# Thielsen Premier LOT 28

1620 NE 8th Pl. Hermiston, OR 97838

4 Bedrooms

2.5 Bathrooms

2,373 Sq. Ft.

2 Car Garage

**443,900** 

Thielsen 2-Car 2,373 Sq. Ft. 4 Bedroom, 3 Bath



**UPPER FLOOR** 

# Cimmaron Terrace OPTIONS

## Thielsen Premier LOT 28

1620 NE 8th Pl. Hermiston, OR 97838

**□** 4 Bedrooms

2.5 Bathrooms

**1...** 2,373 Sq. Ft.

🔁 2 Car Garage



- Interior Color Package: "Horizon Pine"
- Exterior Color Package: Cascade Falls
- Light Fixtures: Acadia
- Doors: Hardware Standard. "Cove" knobs / "Amador" front door handle.
- Bathroom: Upgrade finishes to BLACK All bathrooms.
   Soaker Tub INCLUDED. (Plumbing Fixtures, bath accessories and shower door hardware)
- Bathroom: Shower Enclosure Glass Color Choice
- Electrical Package: Tech Package Pre Wire Includes Panel, 110 outlet, 1 Dual Wall Plate (Coax & Ethernet) in Great Room
- Windows Package: Optional Windows
- Kitchen: Island Range and Hood. 30" Cabinets. Sliding Window over the sink.
- Laundry R