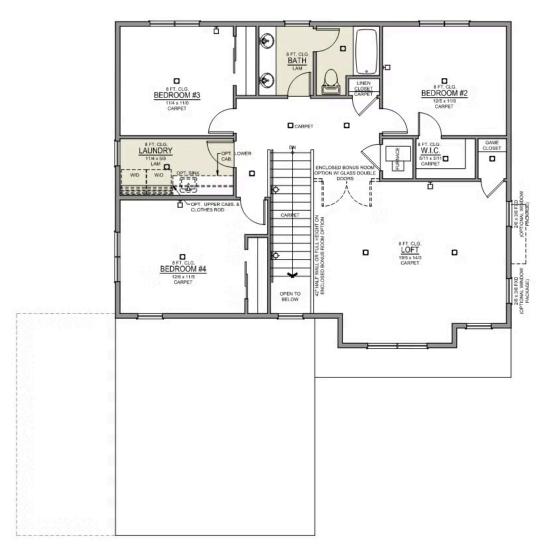

e**

#### **Thielsen Premier LOT 14**

817 NE Jaci Ct. Hermiston, OR 97838



- Primary Suite on Main Level with Walk-in Closet 9 Foot Ceilings throughout Main Level
- Great Room with Gas Fireplace
- Upstairs Bonus Room / Loft
- Kitchen Island and Pantry

- · Quartz Countertops throughout Home
- Stainless Steel Appliances
- · Covered Front Porch and Patio



541-403-5150



#### **Cimmaron Terrace**

## Thielsen Premier LOT 14

817 NE Jaci Ct. Hermiston, OR 97838

4 Bedrooms

2.5 Bathrooms

2,373 Sq. Ft.

🔁 2 Car Garage

**439,900** 

Thielsen 2-Car 2,373 Sq. Ft. 4 Bedroom, 3 Bath



### **Cimmaron Terrace**

## Thielsen Premier LOT 14

817 NE Jaci Ct. Hermiston, OR 97838

4 Bedrooms

2.5 Bathrooms

2,373 Sq. Ft.

2 Car Garage

**439,900** 

Thielsen 2-Car 2,373 Sq. Ft. 4 Bedroom, 3 Bath



**UPPER FLOOR** 

# Cimmaron Terrace OPTIONS

## Thielsen Premier LOT 14

817 NE Jaci Ct. Hermiston, OR 97838

• 4 Bedrooms

2.5 Bathrooms

**1...** 2,373 Sq. Ft.

🖰 2 Car Garage



- Interior Color Package: "Horizon Pine"
- Exterior Color Package: Timberline Meadows
- Light Fixtures: Acadia
- Doors: Hardware Standard. "Cove" knobs / "Amador" front door handle.
- Bathroom: Upgrade finishes to BLACK. Soaker Tub INCLUDED. All bathrooms. (Plumbing Fixtures, bath accessories and shower door hardware)
- Bathroom: Shower Enclosure Glass Color Choice
- Electrical: Tech Package Pre Wire Includes Panel, 110 outlet, 1 Dual Wall Plate (Coax & Ethernet) in Great Room
- Windows Package: Optional Windows
- Kitchen: Island Range with Hood. 36" Cabinets. Sliding Window over the sink.
- Laundry Room: Add