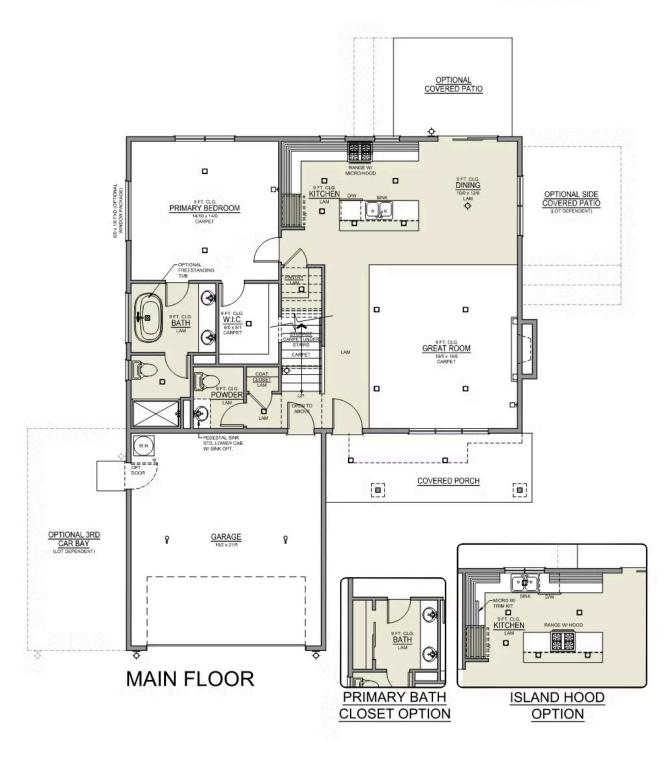

#### **Thielsen Premier LOT 14**

817 NE Jaci Ct. Hermiston, OR 97838

- Primary Suite on Main Level with Walk-in Closet 9 Foot Ceilings throughout Main Level
- Great Room with Gas Fireplace
- Upstairs Bonus Room / Loft
- Kitchen Island and Pantry

- · Quartz Countertops throughout Home
- Stainless Steel Appliances
- · Covered Front Porch and Patio

541-403-5150