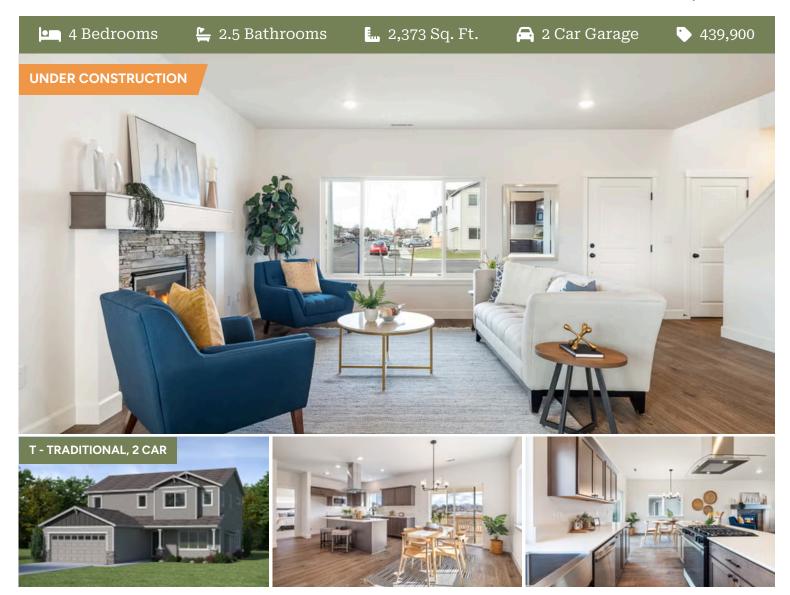

## Thielsen Premier LOT 14

817 NE Jaci Ct. Hermiston, OR 97838

4 Bedrooms

2.5 Bathrooms

2,373 Sq. Ft.

🔁 2 Car Garage

**439,900** 

Thielsen 2-Car 2,373 Sq. Ft. 4 Bedroom, 3 Bath

## Thielsen Premier LOT 14

817 NE Jaci Ct. Hermiston, OR 97838

4 Bedrooms

2.5 Bathrooms

2,373 Sq. Ft.

2 Car Garage

**439,900** 

Thielsen 2-Car 2,373 Sq. Ft. 4 Bedroom, 3 Bath