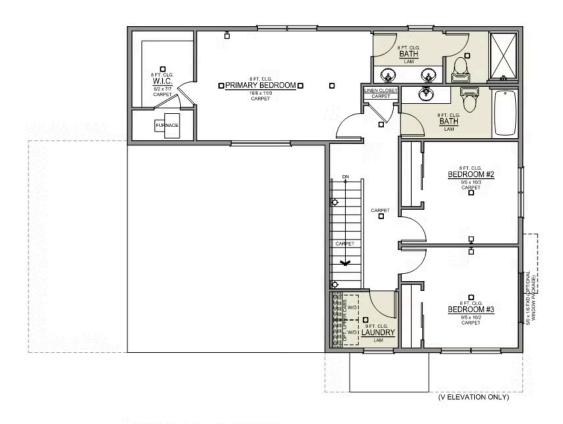

# **Jefferson Premier**

Willowbrook

4 Bedrooms

2.5 Bathrooms

1,761 Sq. Ft.

🔁 2 Car Garage

Jefferson 2-Car 1,761 Sq. Ft. 4 Bedroom, 2.5 Bath

**UPPER FLOOR**