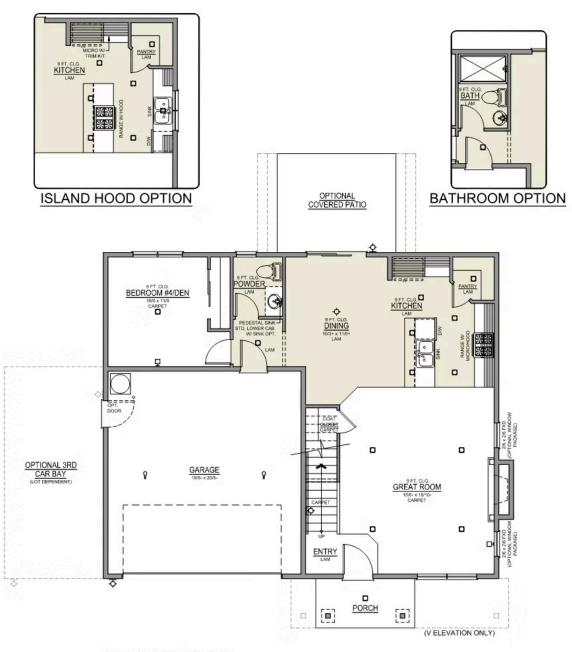

## **Jefferson Premier**

Willowbrook

4 Bedrooms

2.5 Bathrooms

1,761 Sq. Ft.

🔁 2 Car Garage

Jefferson 2-Car 1,761 Sq. Ft. 4 Bedroom, 2.5 Bath

MAIN FLOOR