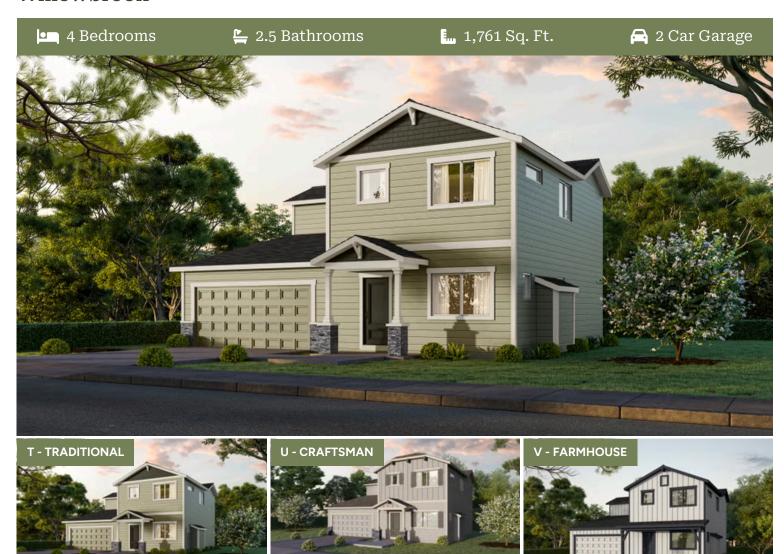

### Willowbrook

- Guest Suite or Den on Main Level
- 9 Foot Ceilings on Main Level
- · Kitchen Island with Sink
- Kitchen Corner Pantry

- Great Room with Electric Fireplace
- Primary Suite with Walk-in Closet
- · Quartz Countertops throughout Home
- Stainless Steel Appliances

## **Jefferson Premier**

Willowbrook

4 Bedrooms

2.5 Bathrooms

1,761 Sq. Ft.

🔁 2 Car Garage

Jefferson 2-Car 1,761 Sq. Ft. 4 Bedroom, 2.5 Bath

MAIN FLOOR

# **Jefferson Premier**

Willowbrook

4 Bedrooms

2.5 Bathrooms

1,761 Sq. Ft.

🔁 2 Car Garage

Jefferson 2-Car 1,761 Sq. Ft. 4 Bedroom, 2.5 Bath

**UPPER FLOOR**