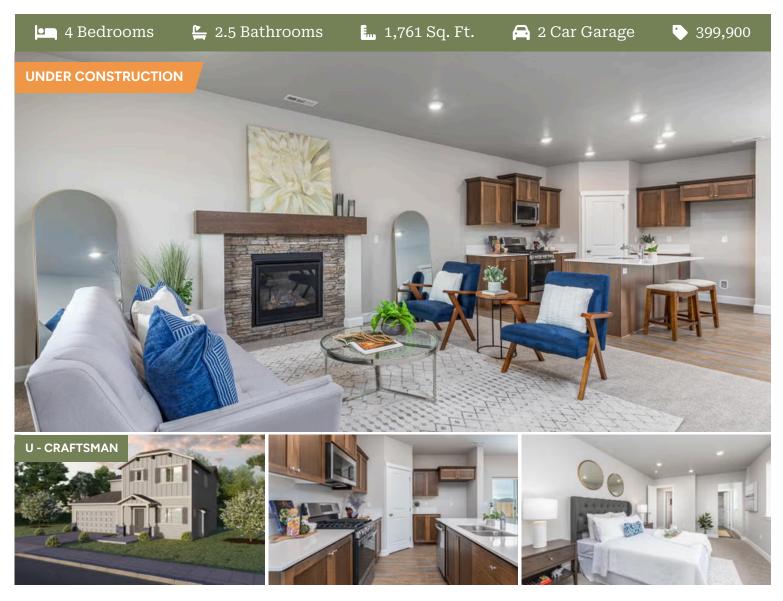

## Willowbrook

#### Jefferson Premier LOT 110

228 NW Par Ave. Madras, OR 97741

- Guest Suite or Den on Main Level
- 9 Foot Ceilings on Main Level
- Kitchen Island with Sink
- Kitchen Corner Pantry

- Great Room with Electric Fireplace
- Primary Suite with Walk-in Closet
- Quartz Countertops throughout Home
- Stainless Steel Appliances

### Willowbrook

228 NW Par Ave. Madras, OR 97741

### Willowbrook

#### Jefferson Premier LOT 110

228 NW Par Ave. Madras, OR 97741

| 4 Bedrooms | 🖺 2.5 Bathrooms | 🛄 1,761 Sq. Ft. | 🚘 2 Car Garage                       | 399,900 |
|------------|-----------------|-----------------|--------------------------------------|---------|
|            |                 |                 | Jefferson 2-Car                      |         |
|            |                 |                 | 1,761 Sq. Ft.<br>4 Bedroom, 2.5 Bath |         |