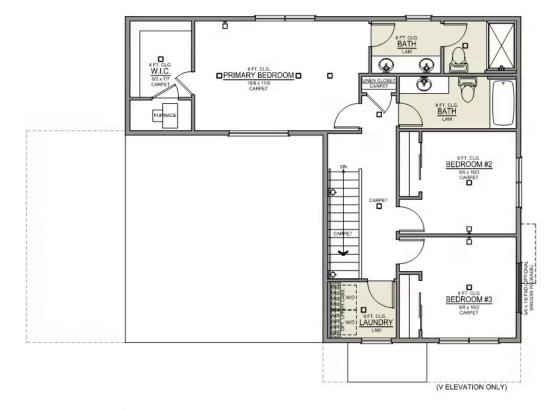

out prior notice. Square footage stated or implied are approximate. Images may be representative of future home and show what's possible not what's included. Seller is a licensed real estate broker in the State of Oregon. CCB#203709



Jefferson Premier LOT 110

### Willowbrook

228 NW Par Ave. Madras, OR 97741



### Willowbrook

#### Jefferson Premier LOT 110

228 NW Par Ave. Madras, OR 97741

| 4 Bedrooms | 🖺 2.5 Bathrooms | 🛄 1,761 Sq. Ft. | 🚘 2 Car Garage                       | 399,900 |
|------------|-----------------|-----------------|--------------------------------------|---------|
|            |                 |                 | Jefferson 2-Car                      |         |
|            |                 |                 | 1,761 Sq. Ft.<br>4 Bedroom, 2.5 Bath |         |



#### UPPER FLOOR

### Willowbrook Options

#### Jefferson Premier LOT 110

228 NW Par Ave. Madras, OR 97741

💶 4 Bedrooms

🚔 2.5 Bathrooms

🛄 1,761 Sq. Ft.

399,900

- Interior Color Package: "Crystal Heights". Painted Cabinets (All cabinets in house MUST be selected as "PAINTED")
- Exterior Color Package: Cascade Falls
- Light Fixtures: Acadia
- Doors: Hardware Standard. "Cove" knobs / "Amador" front door handle.
- Bathroom: Shower Enclosure Glass Color Choice
- Exterior Package: Corner Lot. Includes Window trim on Corner Side, Flatwork and Corner Landscaping
- Electrical Package: Tech Package Pre Wire Includes Panel, 110 outlet, 1 Dual Wall Plate (Coax & Ethernet) in Great Room
- Windows Package: Optional Windows
- Kitchen: 36" Cabinets.
- Cabinets: Knobs and Pulls
- Kitchen: Full Heig