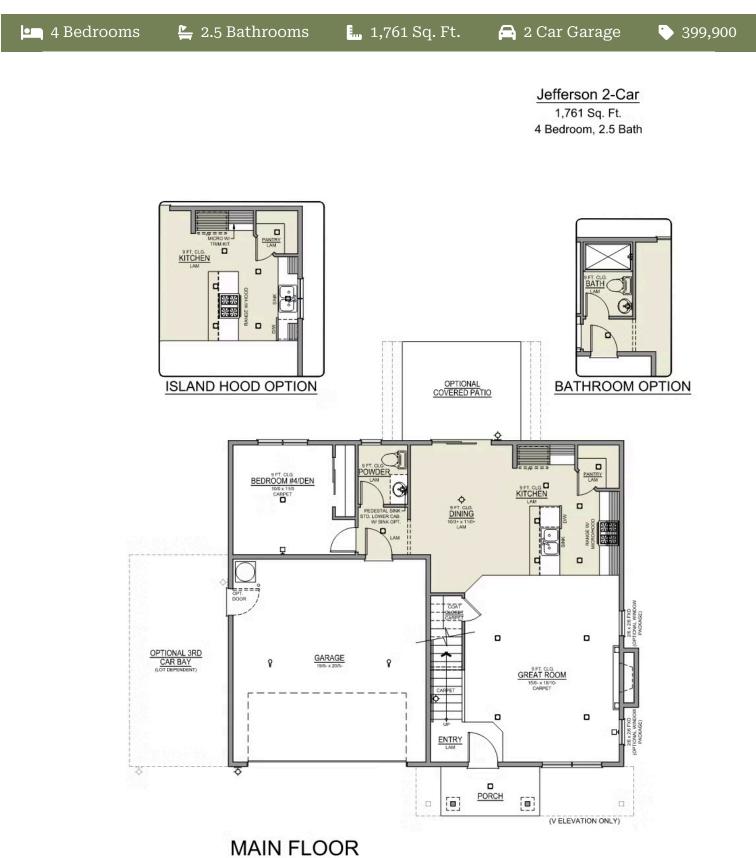

#### Jefferson Premier LOT 110

228 NW Par Ave. Madras, OR 97741

| 4 Bedrooms | 🖺 2.5 Bathrooms | 🛄 1,761 Sq. Ft. | 🚘 2 Car Garage                       | 399,900 |
|------------|-----------------|-----------------|--------------------------------------|---------|
|            |                 |                 | Jefferson 2-Car                      |         |
|            |                 |                 | 1,761 Sq. Ft.<br>4 Bedroom, 2.5 Bath |         |