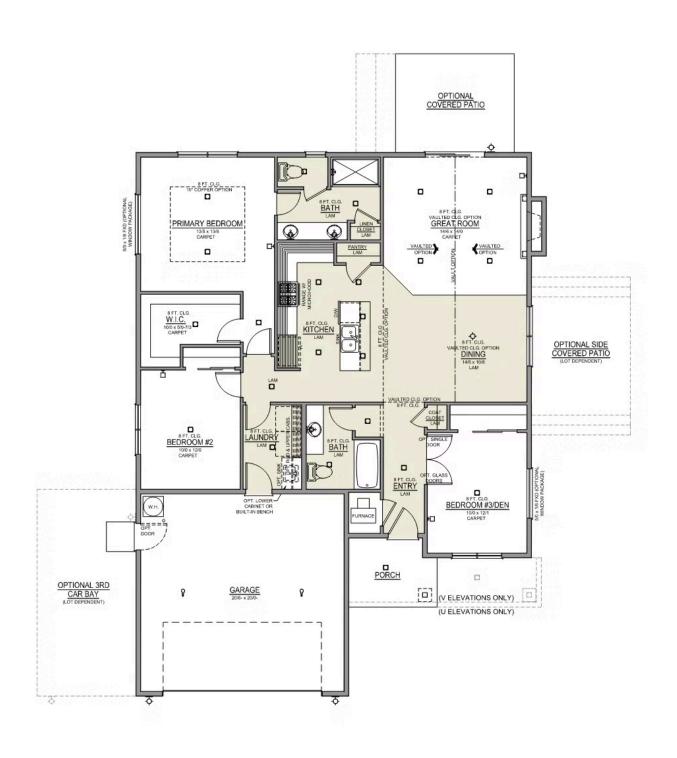

## McKenzie Premier

253 NW Par Ave. Madras, OR 97741

3 Bedrooms

2 Bathrooms

1,488 Sq. Ft.

🔁 2 Car Garage

- Interior Color Package: "Mountain Vogue". Painted Cabinets (All cabinets in house MUST be selected as "PAINTED")
- Exterior Color Package: Alpine Trail
- Light Fixtures: Acadia
- Doors: Hardware Standard. "Cove" knobs / "Amador" front door handle.
- Bathroom: Upgrade finishes NICKEL All bathrooms.
  Soaker Tub NOT included. (Plumbing Fixtures, bath accessories and shower door hardware)
- Bathroom: Shower Enclosure Glass Color Choice
- Kitchen: Designer Kitchen Package. Includes Farm Sink (SS), Upgraded Kitchen Faucet, Full-Height Backsplash, and Under Cab Lights.
- Electrical Package: Tech Package Pre Wire Includes Panel, 110 outlet, 1 Dual Wall Plate (Coax & Ethernet) in Great Room

- Windows Package: Optional Windows
- Ceilings: Vault in Great Room and Coffered Ceiling in Primary Bedroom
- Kitchen: 30" Cabinets. PAINTED Kitchen & Bathroom Cabinets.
- Cabinets: Knobs and Pulls
- Exterior Covered Patio: Rear 12x10
- Electrical: Recessed LEDs. Add 2 for 4 total+ Dimmer in Primary Bedroom.
- Doors Package: Add Optional 6/8 Interior Doors (Premier Series Only)
- Flooring: Great Room Wood Laminate (Casita Court)
- Garage: Garage Door Opener
- Garage: Garage Door Opener Wireless Keypad
- HVAC: Air Conditioner PreWire (Dedicated 220 Outlet)
- Fireplace: (Direct Vent) with Mantel and Stone Surround