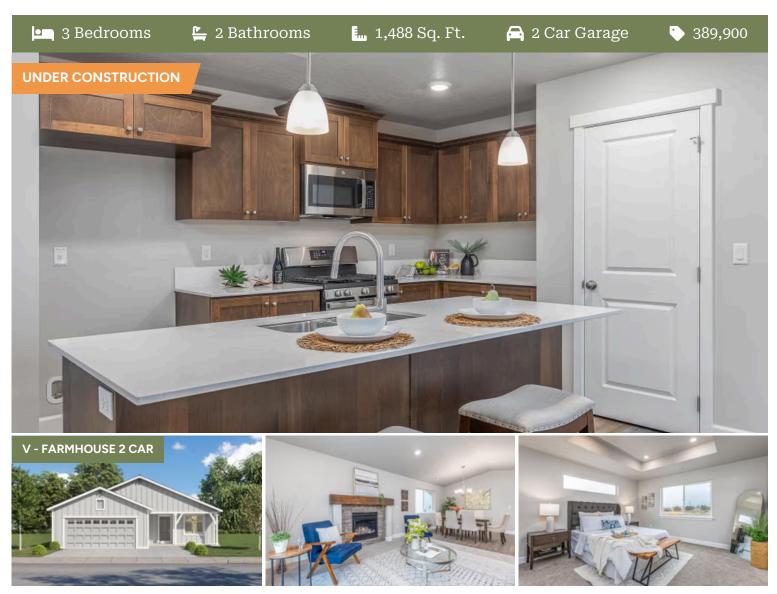

#### McKenzie Premier LOT 103

253 NW Par Ave. Madras, OR 97741

3 Bedrooms

🖺 2 Bathrooms

1,488 Sq. Ft.

🔁 2 Car Garage

389,900

McKenzie 2-Car 1,488 Sq. Ft. 3 Bedroom, 2 Bath

## McKenzie Premier

253 NW Par Ave. Madras, OR 97741

3 Bedrooms

2 Bathrooms

1,488 Sq. Ft.

🔁 2 Car Garage

- Interior Color Package: "Mountain Vogue". Painted Cabinets (All cabinets in house MUST be selected as "PAINTED")
- Exterior Color Package: Alpine Trail
- Light Fixtures: Acadia
- Doors: Hardware Standard. "Cove" knobs / "Amador" front door handle.
- Bathroom: Upgrade finishes NICKEL All bathrooms.
  Soaker Tub NOT included. (Plumbing Fixtures, bath accessories and shower door hardware)
- Bathroom: Shower Enclosure Glass Color Choice
- Kitchen: Designer Kitchen Package. Includes Farm Sink (SS), Upgraded Kitchen Faucet, Full-Height Backsplash, and Under Cab Lights.
- Electrical Package: Tech Package Pre Wire Includes Panel, 110 outlet, 1 Dual Wall Plate (Coax & Ethernet) in Great Room