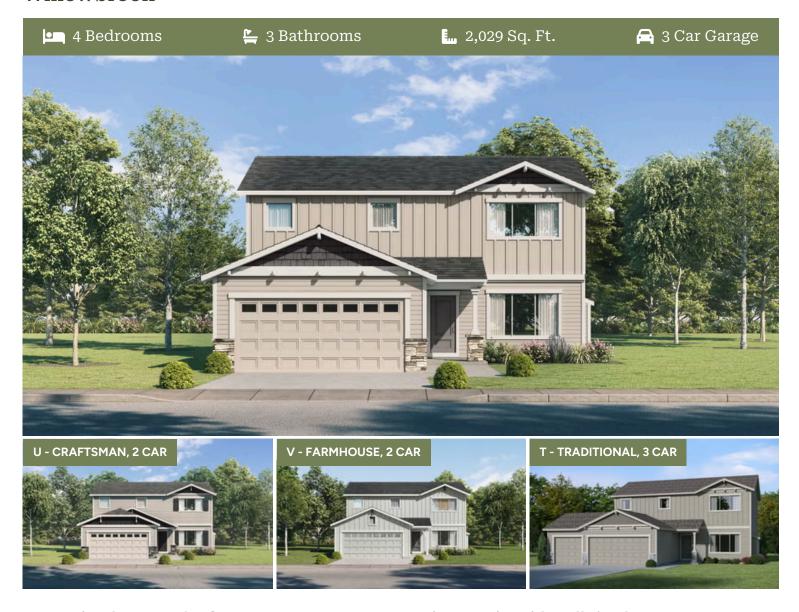

## **Metolius Premier**

Willowbrook

4 Bedrooms

🖺 3 Bathrooms

2,029 Sq. Ft.

😝 3 Car Garage

Metolius 2-Car 2,095 Sq. Ft. 4 Bedroom, 3 Bath

# **Metolius Premier**

Willowbrook

4 Bedrooms

🖺 3 Bathrooms

2,029 Sq. Ft.

🔁 3 Car Garage

Metolius 2-Car 2,095 Sq. Ft. 4 Bedroom, 3 Bath