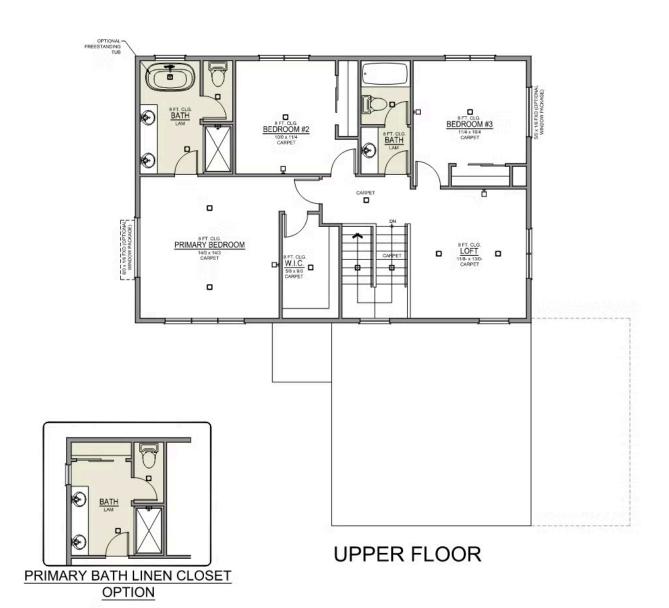

### Willowbrook

- Upstairs Flex Space/ Loft
- Kitchen Island with Sink
- · Corner Kitchen Pantry
- Main Level Guest Suite or Office
- · Great Room with Fireplace

- · Primary Suite with Walk-in Closet
- Quartz Countertops throughout Home
- Stainless Steel Appliances
- 9 Foot Ceilings throughout Main Level