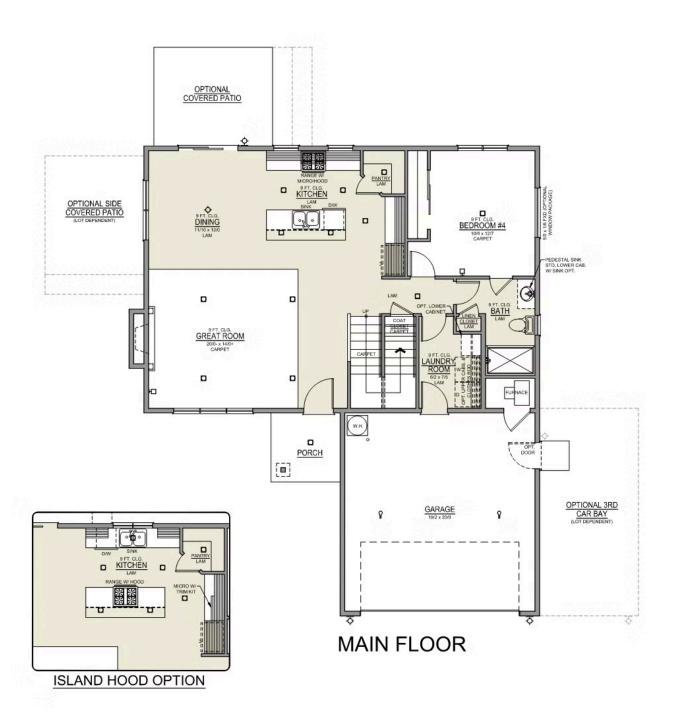

### Willowbrook

- Upstairs Flex Space/ Loft
- Kitchen Island with Sink
- · Corner Kitchen Pantry
- Main Level Guest Suite or Office
- · Great Room with Fireplace

- · Primary Suite with Walk-in Closet
- Quartz Countertops throughout Home
- Stainless Steel Appliances
- 9 Foot Ceilings throughout Main Level