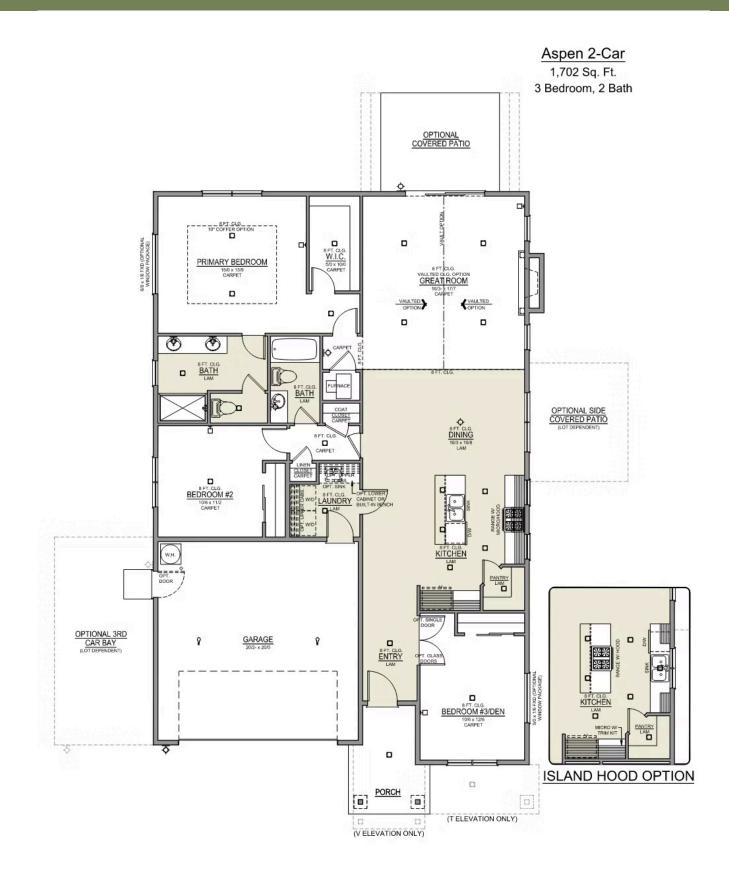

## Aspen Premier LOT 70

1062 NW Walnut Ave. Redmond, OR 97756

- Quartz Countertops throughout Home
- Stainless Steel Appliances
- · Kitchen Island with Sink
- Corner Kitchen Pantry

- Open Great Room with Gas Fireplace
- · Primary Suite with Walk-in Closet
- Dedicated Laundry Room
- · Office, Study, or School Room

## Aspen Premier LOT 70

1062 NW Walnut Ave. Redmond, OR 97756

3 Bedrooms

🖺 2 Bathrooms

**1,702** Sq. Ft.

🖰 3 Car Garage

- Interior Color Package: "Crystal Heights". Painted Cabinets (All cabinets in house MUST be selected as "PAINTED")
- Exterior Color Package: Alpine Trail
- Light Fixtures: Acadia
- Doors: Hardware Standard. "Cove" knobs / "Amador" front door handle.
- Bathroom: Shower Enclosure Glass Color Choice
- Electrical Package: Tech Package Pre Wire Includes
   Panel, 110 outlet, 1 Dual Wall Plate (Coax & Ethernet) in
   Great Room
- Garage: Premier Third Car Garage Package. Includes Man Door, 2 openers w/keypads & fully insulated garages
- Windows Package: Optional Windows
- Ceilings: Vault in Great Room and Coffered Ceiling in Primary Bedroom
- Kitchen: Island Range with Hood. 36" Cabinets.
   PAINTED Kitchen & Bathroom Cabinets. Sliding Window over the sink.
- Cabinets: Knobs and Pulls

- Kitchen: Full Height Backsplash
- Counters: Quartz Counters and Backsplash in Kitchen
- Counters: Quartz Counters and Backsplash in Guest Bath
- Counters: Quartz Counters and Backsplash in Master Bath
- Exterior Covered Patio: Rear 12x10
- Carpentry: Built in Bench
- Doors Package: Add Optional 6/8 Interior Doors (Premier Series Only)
- Kitchen: Pantry Door w/ Glass (Frosted & Border)
- Flooring: Great Room Wood Laminate (Casita Court)
- Flooring: Hallway Down Wood Laminate (Casita Court)
- Garage: Garage Door Opener
- Garage: Garage Door Opener Wireless Keypad
- HVAC: Air Conditioner PreWire (Dedicated 220 Outlet)
- Fireplace: (Direct Vent) with Mantel and Stone Surround
- Kitchen: Farm Sink Stainless Steel Single Bowl
- Kitchen: Upgrade Faucet to Moen Arbor SRS