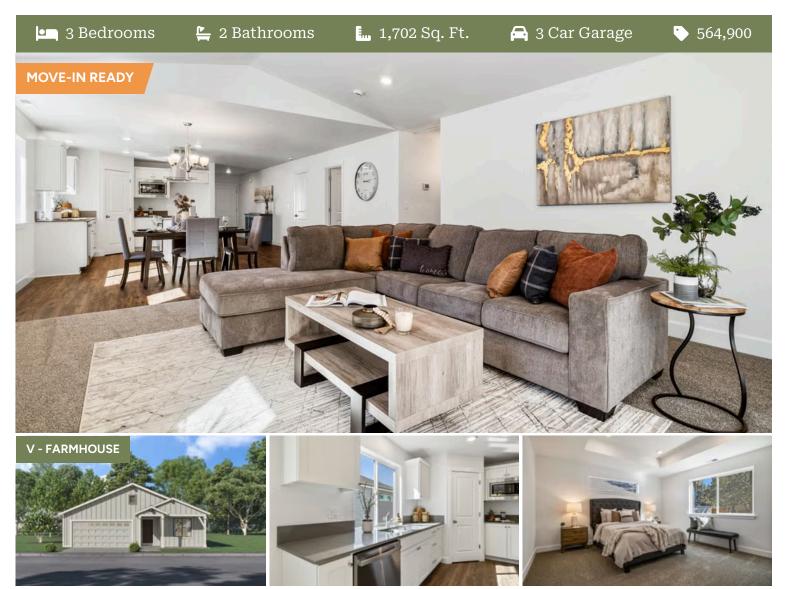

#### **Canyon Trails**

## Aspen Premier LOT 70

1062 NW Walnut Ave. Redmond, OR 97756

- Quartz Countertops throughout Home
- Stainless Steel Appliances
- · Kitchen Island with Sink
- Corner Kitchen Pantry

- Open Great Room with Gas Fireplace
- · Primary Suite with Walk-in Closet
- Dedicated Laundry Room
- · Office, Study, or School Room

### **Canyon Trails**

1062 NW Walnut Ave. Redmond, OR 97756

**⊆** 3 Bedrooms

2 Bathrooms

1,702 Sq. Ft.

😝 3 Car Garage

564,900

## Aspen Premier LOT 70

1062 NW Walnut Ave. Redmond, OR 97756

3 Bedrooms

🖺 2 Bathrooms

**1,702** Sq. Ft.

🖰 3 Car Garage

- Interior Color Package: "Crystal Heights". Painted Cabinets (All cabinets in house MUST be selected as "PAINTED")
- Exterior Color Package: Alpine Trail
- Light Fixtures: Acadia
- Doors: Hardware Standard. "Cove" knobs / "Amador" front door handle.
- Bathroom: Shower Enclosure Glass Color Choice
- Electrical Package: Tech Package Pre Wire Includes
   Panel, 110 outlet, 1 Dual Wall Plate (Coax & Ethernet) in
   Great Room
- Garage: Premier Third Car Garage Package. Includes Man Door, 2 openers w/keypads & fully insulated garages
- Windows Package: Optional Windows
- Ceilings: Vault in Great Room and Coffered Ceiling in Primary Bedroom
- Kitchen: Island Range with Hood. 36" Cabinets.
   PAINTED Kitchen & Bathroom Cabinets. Sliding Window over the sink.
- Cabinets: Knobs and Pulls