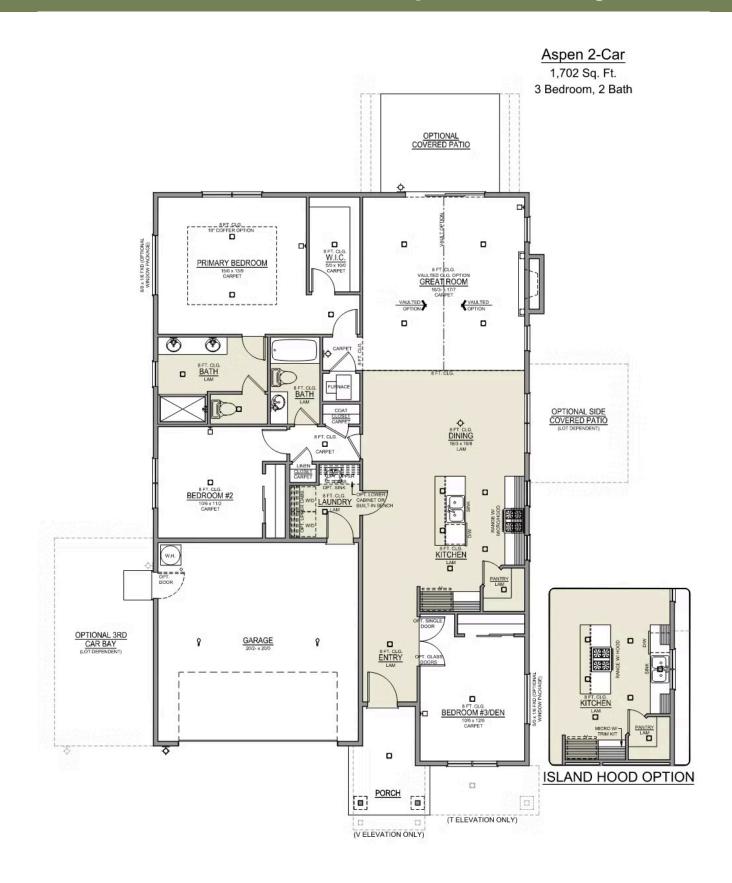

## Aspen Premier LOT 53

3360 NW 12th St. Redmond, OR 97756

º□ 3 Bedrooms

2 Bathrooms

**1,702** Sq. Ft.

🖰 2 Car Garage

- Interior Color Package: "Granite Shoreline". Painted Cabinets (All cabinets in house MUST be selected as "PAINTED")
- Exterior Color Package: Deschutes Frost
- Light Fixtures: Acadia
- Doors: Hardware Standard. "Cove" knobs / "Amador" front door handle.
- Bathroom: Upgraded finishes in BLACK. Soaker Tub NOT included. All bathrooms. (Plumbing Fixtures, bath accessories and shower door hardware)
- Bathroom: Shower Enclosure(s) Glass Color Choice
- Corner Lot Exterior Package: Includes Window trim on Corner Side, Flatwork and Corner Lot Landscaping
- Electrical: Tech Package Pre Wire Includes Panel, 110 outlet, 1 Dual Wall Plate (Coax & Ethernet) in Great Room
- Ceilings: (Premier Series Only) Vault in Great Room and Coffered Ceiling in Primary Bedroom.
- Kitchen: Island Range and Hood. 30" Cabinets.
   PAINTED Kitchen & Bathroom Cabinets. Sliding Window over the sink.
- Laundry Room: Add Lower PAINTED Cabs. With Quartz Top and Backsplash.