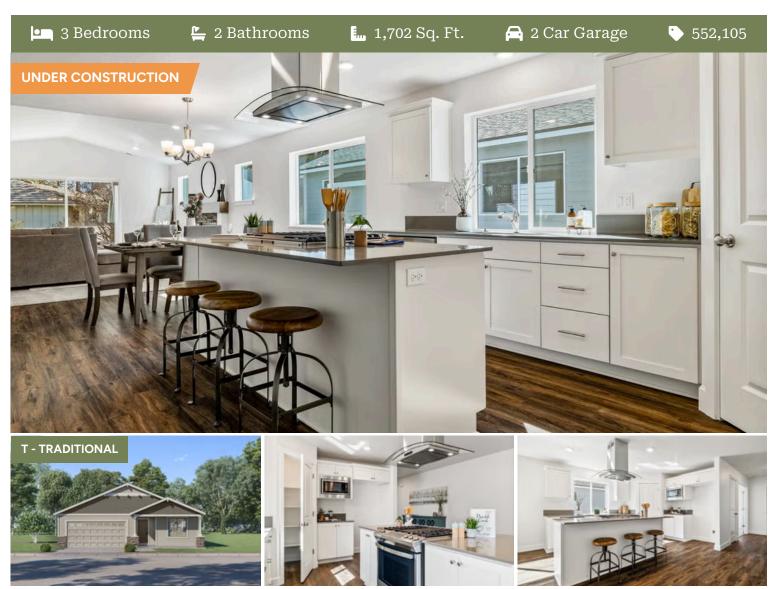

### **Canyon Trails**

3360 NW 12th St. Redmond, OR 97756

3 Bedrooms

2 Bathrooms

1,702 Sq. Ft.

🔁 2 Car Garage

552,105

## Aspen Premier LOT 53

3360 NW 12th St. Redmond, OR 97756

º□ 3 Bedrooms

2 Bathrooms

**1,702** Sq. Ft.

🖰 2 Car Garage

- Interior Color Package: "Granite Shoreline". Painted Cabinets (All cabinets in house MUST be selected as "PAINTED")
- Exterior Color Package: Deschutes Frost
- Light Fixtures: Acadia
- Doors: Hardware Standard. "Cove" knobs / "Amador" front door handle.
- Bathroom: Upgraded finishes in BLACK. Soaker Tub NOT included. All bathrooms. (Plumbing Fixtures, bath accessories and shower door hardware)
- Bathroom: Shower Enclosure(s) Glass Color Choice
- Corner Lot Exterior Package: Includes Window trim on Corner Side, Flatwork and Corner Lot Landscaping
- Electrical: Tech Package Pre Wire Includes Panel, 110 outlet, 1 Dual Wall Plate (Coax & Ethernet) in Great Room
- Ceilings: (Premier Series Only) Vault in Great Room and Coffered Ceiling in Primary Bedroom.
- Kitchen: Island Range and Hood. 30" Cabinets.
   PAINTED Kitchen & Bathroom Cabinets. Sliding Window over the sink.
- Laundry Room: Add Lower PAINTED Cabs. With Quartz Top and Backsplash.