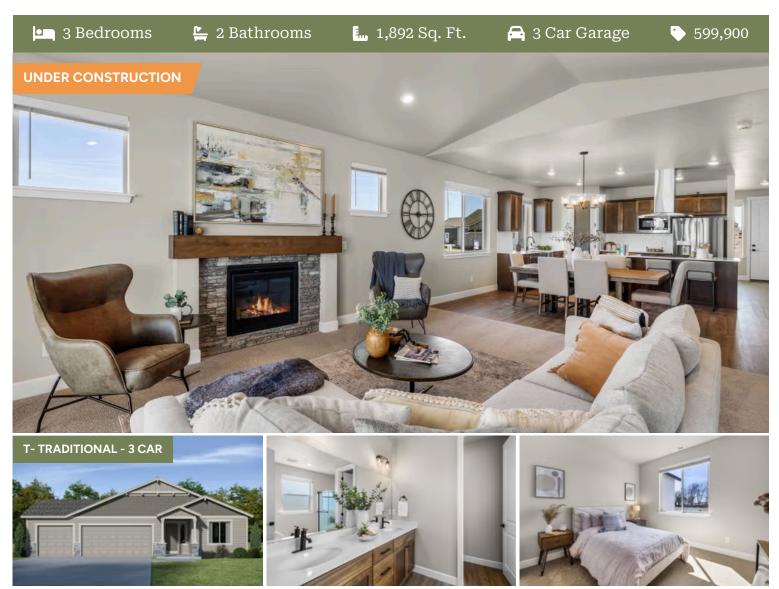

# Charity Premier LOT 43

3465 NW 12th St. Redmond, OR 97756

- Quartz Countertops throughout the home
- Free-Standing Soaking Tub
- Office, Study, or School Room
- Great Room with Fireplace

- Corner Kitchen Pantry
- · Laundry/Mud room access from Garage
- · Smart Home Ready

# Charity Premier LOT 43

3465 NW 12th St. Redmond, OR 97756

3 Bedrooms

2 Bathrooms

1,892 Sq. Ft.

😝 3 Car Garage

**599,900** 