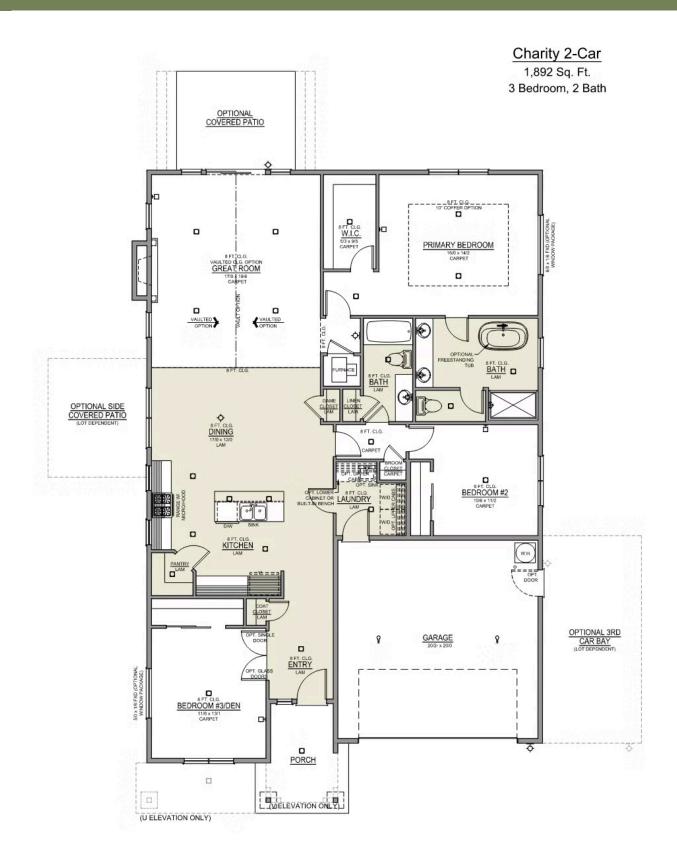

# Charity Premier LOT 43

3465 NW 12th St. Redmond, OR 97756

3 Bedrooms

2 Bathrooms

1,892 Sq. Ft.

🔁 3 Car Garage

Charity 2-Car 1,892 Sq. Ft. 3 Bedroom, 2 Bath