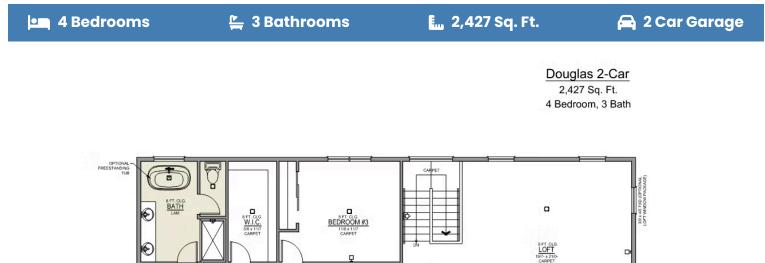

throughout Main Level
- Open Concept Living with Gas Fireplace
- Kitchen Island with Sink
- Kitchen Pantry

- Upstairs Bonus Room / Loft
- Main Level Guest Suite / Den
- Quartz Countertops throughout Home
- Stainless Steel Appliances



## 541-640-5225

In a continual effort to improve our product, MonteVista Homes reserves the right to change product design, features, materials, floor plans, specifications, prices and terms without prior notice. Square footage stated or implied are approximate. Images may be representative of future home and show what's possible not what's included. Seller is a licensed real estate broker in the State of Oregon. CCB#203709



**Premier Collection** 

## **DOUGLAS PREMIER**

**CANYON TRAILS** 



**Premier Collection** 

## DOUGLAS PREMIER

CANYON TRAILS



۵ 20 x 40 FXD (OPTIONAL PRIMARY BEDROOM WINDOW CARPET 20 4 40 FXD 20 10 FT0044 FRIMARY REDROOM 90 120 F200 00710/94 F REDROOM PRIMARY REDRO ð Ð PRIMARY BEDROOM BATH 0. BEDROOM #2 

**UPPER FLOOR**