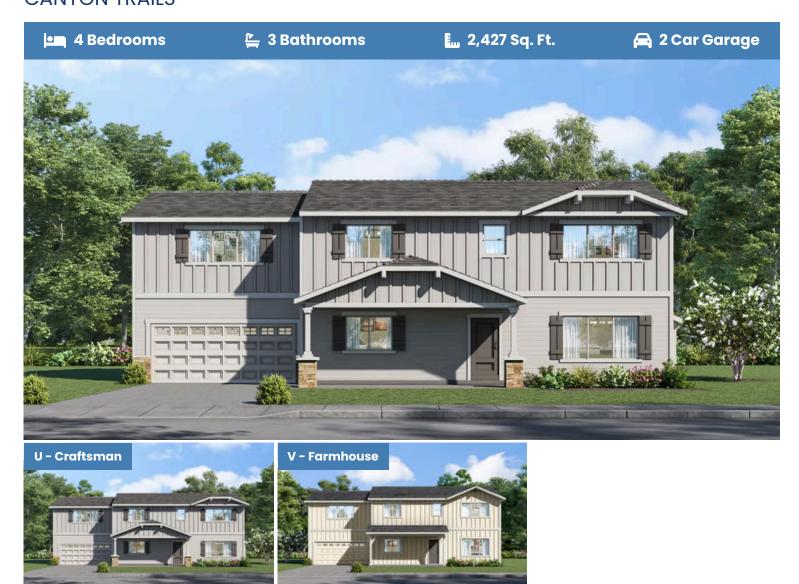

## **DOUGLAS PREMIER** CANYON TRAILS

- 9 Foot Ceilings throughout Main Level
- Open Concept Living with Gas Fireplace
- Kitchen Island with Sink
- Kitchen Pantry

- Upstairs Bonus Room / Loft
- Main Level Guest Suite / Den
- Quartz Countertops throughout Home
- Stainless Steel Appliances

## **DOUGLAS PREMIER**

**CANYON TRAILS** 

**Premier Collection** 