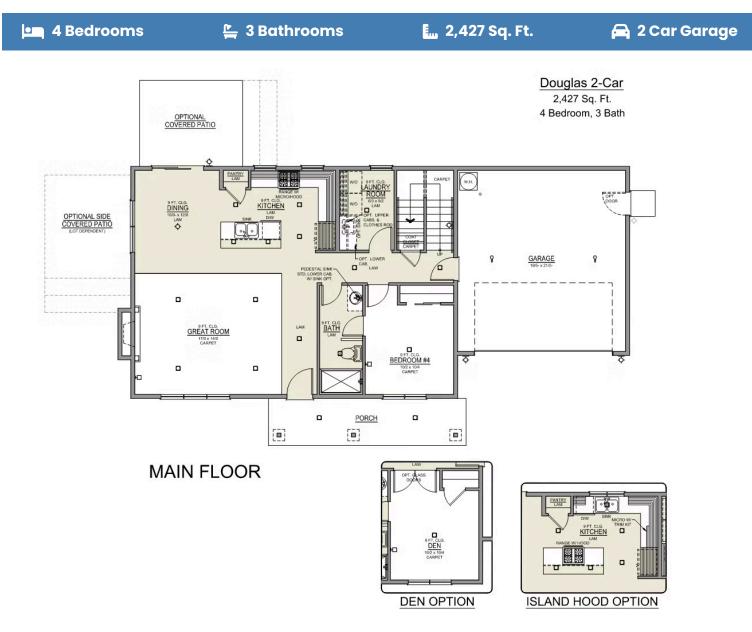

## **DOUGLAS PREMIER** CANYON TRAILS

- 9 Foot Ceilings throughout Main Level
- Open Concept Living with Gas Fireplace
- Kitchen Island with Sink
- Kitchen Pantry

- Upstairs Bonus Room / Loft
- Main Level Guest Suite / Den
- Quartz Countertops throughout Home
- Stainless Steel Appliances

## **DOUGLAS PREMIER**

**CANYON TRAILS** 

**Premier Collection** 

**UPPER FLOOR** 