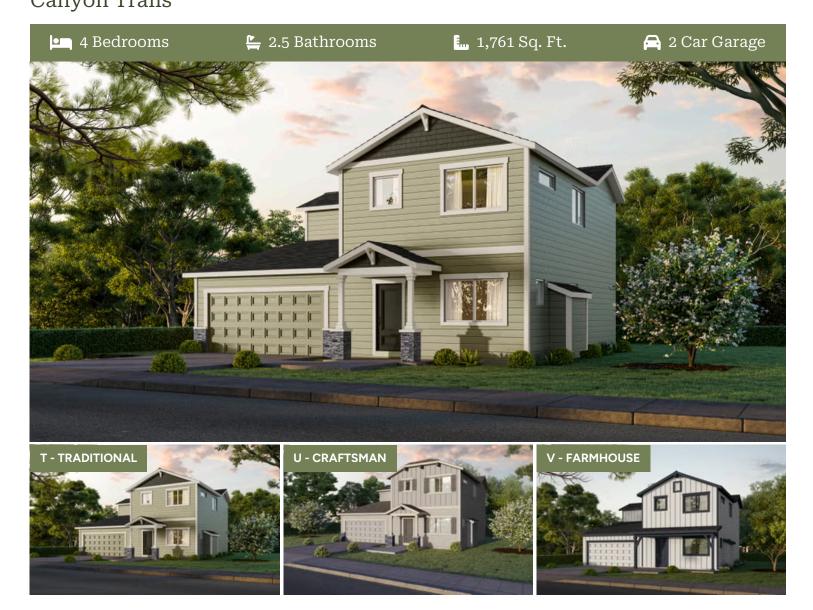

Premier Collection Jefferson Premier Canyon Trails

- Guest Suite or Den on Main Level
- 9 Foot Ceilings on Main Level
- Kitchen Island with Sink
- Corner Pantry

- Great Room with Fireplace
- Primary Suite with Walk-in Closet
- Quartz Countertops throughout Home
- Stainless Steel Appliances

## **Jefferson Premier**

Canyon Trails

| 🖳 4 Bedrooms | 🖺 2.5 Bathrooms | 🛄 1,761 Sq. Ft. | 膏 2 Car Garage |
|--------------|-----------------|-----------------|----------------|
|              |                 | Jeffers         | son 2-Car      |