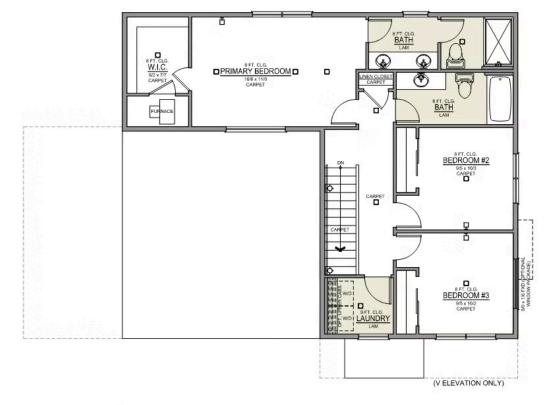

ntinual effort to improve our product, MonteVista Homes reserves the right to change product design, features, materials, floor plans, specifications, prices and terms without prior notice. Square footage stated or implied are approximate. Images may be representative of future home and show what's possible not what's included. Seller is a licensed real estate broker in the State of Oregon. CCB#203709



**Premier Collection** 

## **Jefferson Premier**

Canyon Trails



MAIN FLOOR

**Premier Collection** 

## **Jefferson Premier**

Canyon Trails

| 🖳 4 Bedrooms | 🖺 2.5 Bathrooms | 🛄 1,761 Sq. Ft. | 膏 2 Car Garage |
|--------------|-----------------|-----------------|----------------|
|              |                 | Jeffers         | son 2-Car      |

1,761 Sq. Ft. 4 Bedroom, 2.5 Bath



## UPPER FLOOR