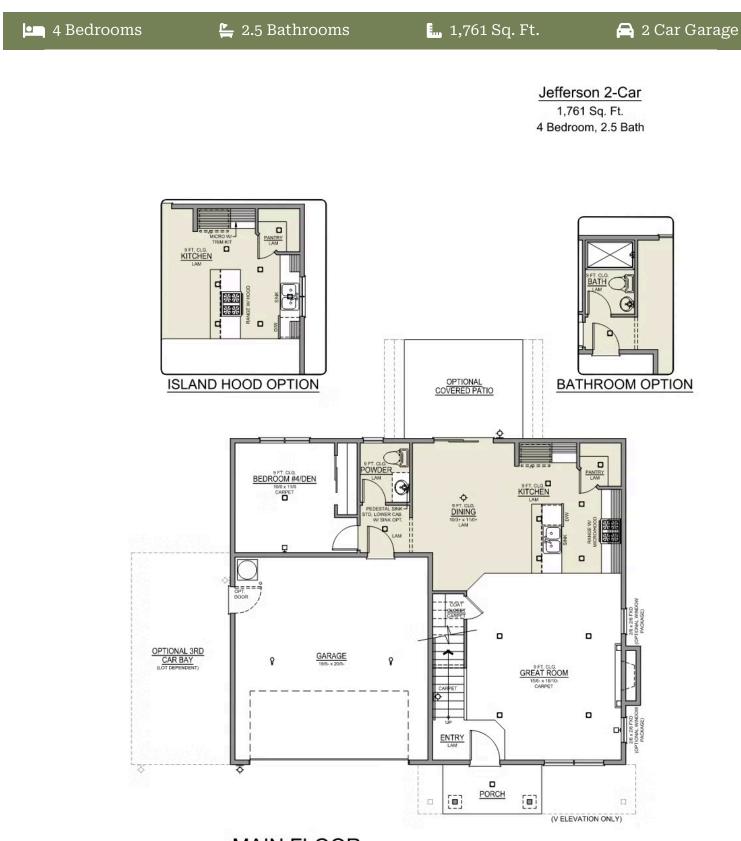

## **Jefferson Premier**

Canyon Trails

MAIN FLOOR

**Premier Collection** 

## **Jefferson Premier**

Canyon Trails

| 🖳 4 Bedrooms | 🖺 2.5 Bathrooms | 🛄 1,761 Sq. Ft. | 膏 2 Car Garage |
|--------------|-----------------|-----------------|----------------|
|              |                 | Jeffers         | son 2-Car      |

1,761 Sq. Ft. 4 Bedroom, 2.5 Bath