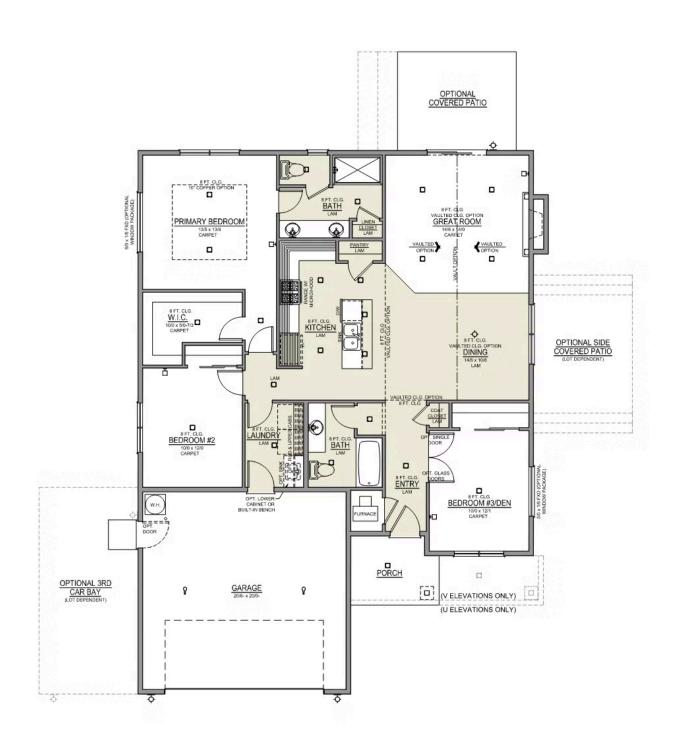

## McKenzie Premier

3433 NW 12th St. Redmond, OR 97756

3 Bedrooms

2 Bathrooms

1,488 Sq. Ft.

🖰 2 Car Garage

- Interior Color Package: "Crystal Heights". Painted Cabinets (All cabinets in house MUST be selected as "PAINTED")
- Exterior Color Package: Alpine Trail
- Light Fixtures: Acadia
- Doors: Hardware Standard. "Cove" knobs / "Amador" front door handle.
- Bathroom: Upgrade finishes to BLACK All bathrooms.
   Soaker Tub NOT included. (Plumbing Fixtures, bath accessories and shower door hardware)
- Bathroom: Shower Enclosure Glass Color Choice
- Electrical Package: Tech Package Pre Wire Includes Panel, 110 outlet, 1 Dual Wall Plate (Coax & Ethernet) in Great Room
- Windows Package: Optional Windows
- Ceilings: Vault in Great Room and Coffered Ceiling in Primary Bedroom
- Kitchen: 30" Cabinets. PAINTED Kitchen & Bathroom Cabinets.
- Laundry Utility Room: Upper Cabinets 30" Cabs

- Laundry Room: Add Upper PAINTED 30" Cabinets above Washer/Dryer.
- · Cabinets: Knobs and Pulls
- · Kitchen: Full Height Backsplash
- Exterior Covered Patio: Rear 14x10
- Kitchen: Pendant Lights over Kitchen Island In place of recessed LED
- Electrical: Recessed LEDs. Add 2 for 4 total+ Dimmer in Primary Bedroom.
- Doors Package: Add Optional 6/8 Interior Doors (Premier Series Only)
- Flooring: Great Room Wood Laminate (Casita Court)
- Garage: Garage Door Opener
- Garage: Garage Door Opener Wireless Keypad
- HVAC: Air Conditioner PreWire (Dedicated 220 Outlet)
- Fireplace: (Direct Vent) with Mantel and Stone Surround
- Kitchen: Farm Sink Stainless Steel Single Bowl
- Kitchen or Laundry Sink: Upgrade Faucet to Moen Arbor - Specifiy Color, Quanity and Location(s)