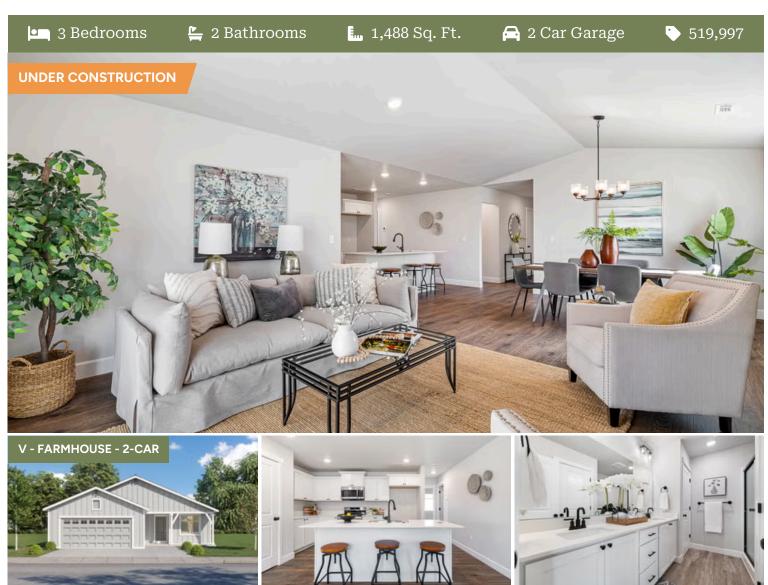

#### McKenzie Premier LOT 42

3433 NW 12th St. Redmond, OR 97756

3 Bedrooms

2 Bathrooms

1,488 Sq. Ft.

🔁 2 Car Garage

519,997

McKenzie 2-Car 1,488 Sq. Ft. 3 Bedroom, 2 Bath

## McKenzie Premier

3433 NW 12th St. Redmond, OR 97756

3 Bedrooms

2 Bathrooms

1,488 Sq. Ft.

🖰 2 Car Garage

- Interior Color Package: "Crystal Heights". Painted Cabinets (All cabinets in house MUST be selected as "PAINTED")
- Exterior Color Package: Alpine Trail
- Light Fixtures: Acadia
- Doors: Hardware Standard. "Cove" knobs / "Amador" front door handle.
- Bathroom: Upgrade finishes to BLACK All bathrooms.
   Soaker Tub NOT included. (Plumbing Fixtures, bath accessories and shower door hardware)
- Bathroom: Shower Enclosure Glass Color Choice
- Electrical Package: Tech Package Pre Wire Includes Panel, 110 outlet, 1 Dual Wall Plate (Coax & Ethernet) in Great Room
- Windows Package: Optional Windows
- Ceilings: Vault in Great Room and Coffered Ceiling in Primary Bedroom
- Kitchen: 30" Cabinets. PAINTED Kitchen & Bathroom Cabinets.
- Laundry Utility Room: Upper Cabinets 30" Cabs