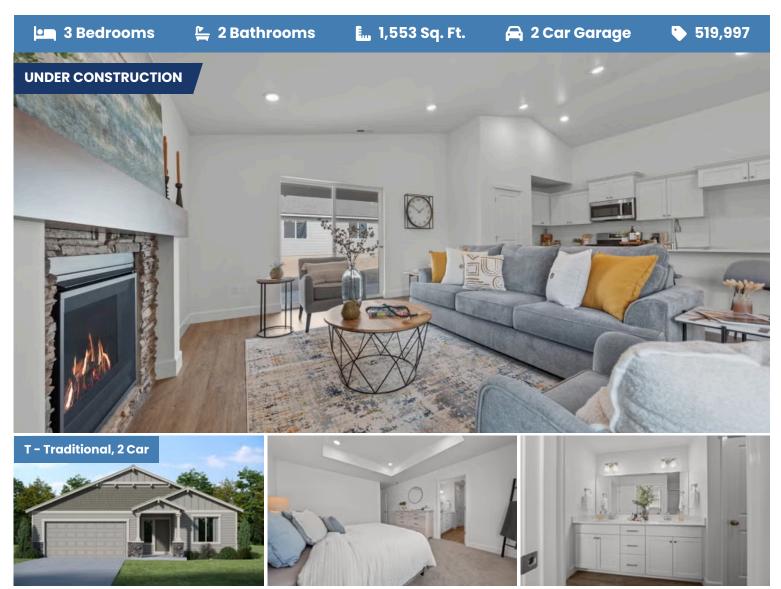

## SYCAMORE PREMIER LOT 71

1074 NW Walnut Ave. Redmond, OR 97756

3 Bedrooms

🖺 2 Bathrooms

1,553 Sq. Ft.

😝 2 Car Garage

**519,997** 

Sycamore 2-Car 1,553 Sq. Ft. 3 Bedroom, 2 Bath