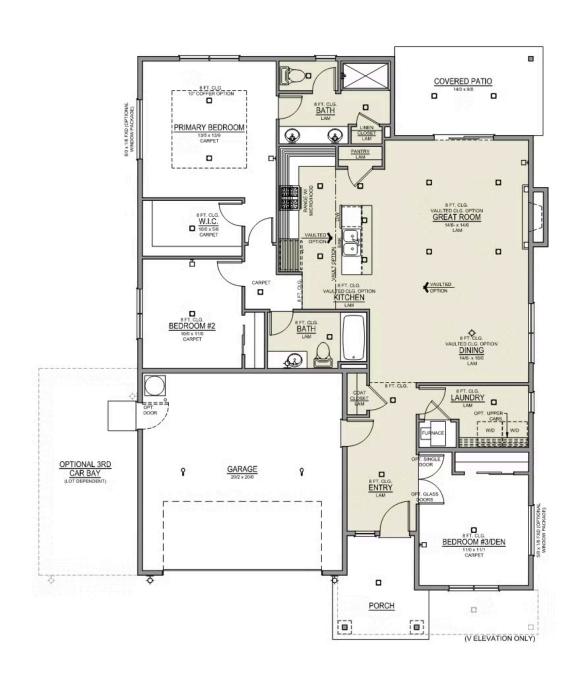

# SYCAMORE PREMIER LOT 71

1074 NW Walnut Ave. Redmond, OR 97756

- Kitchen Center Island with Sink
- Kitchen Pantry
- Open Great Room with Gas Fireplace
- Primary Suite with Walk-in Closet

- Quartz Countertops throughout Home
- Stainless Steel Appliances
- Covered Patio

## SYCAMORE PREMIER LOT 71

1074 NW Walnut Ave. Redmond, OR 97756

3 Bedrooms

🖺 2 Bathrooms

1,553 Sq. Ft.

😝 2 Car Garage

**519,997** 

Sycamore 2-Car 1,553 Sq. Ft. 3 Bedroom, 2 Bath

### SYCAMORE PREMIER

1074 NW Walnut Ave. Redmond, OR 97756

3 Bedrooms

🖺 2 Bathrooms

1,553 Sq. Ft.

**2** Car Garage

- Interior Color Package: "Urban Oasis"
- Exterior Color Package: Spring Mist
- Light Fixtures: Acadia
- Doors: Hardware Standard. "Cove" knobs / "Amador" front door handle.
- Bathroom: Upgrade finishes to BLACK. Soaker Tub NOT included. All bathrooms. (Plumbing Fixtures, bath accessories and shower door hardware)
- Bathroom: Shower Enclosure Glass Color Choice
- Electrical Package: Tech Package Pre Wire Includes Panel, 110 outlet, 1 Dual Wall Plate (Coax & Ethernet) in Great Room
- Windows Package: Optional Windows
- Ceilings: Vault in Great Room and Coffered Ceiling in Primary Bedroom
- · Cabinets: Knobs and Pulls
- Exterior: RV Parking 12' x 20' using 6" Cement Pad. Includes additional SF of driveway. Does not include widened approach.