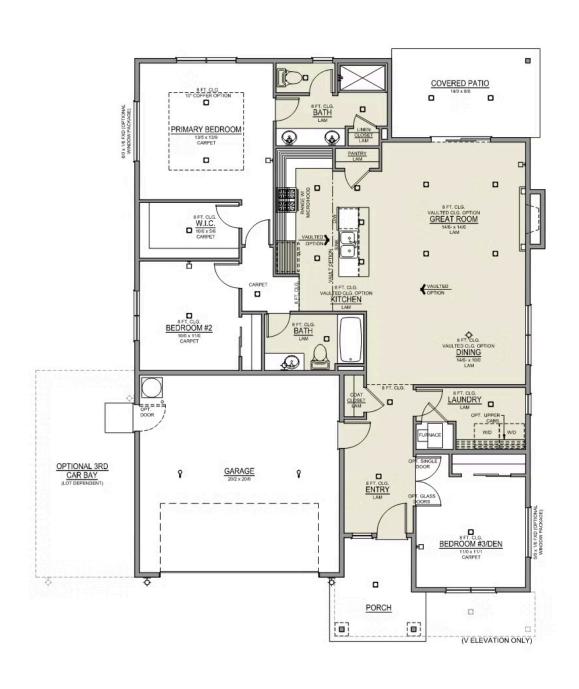

## Sycamore Premier LOT 37

3333 NW 12th St. Redmond, OR 97756

3 Bedrooms

2 Bathrooms

1,553 Sq. Ft.

🔁 2 Car Garage

524,867

Sycamore 2-Car 1,553 Sq. Ft. 3 Bedroom, 2 Bath

### Sycamore Premier LOT 37

3333 NW 12th St. Redmond, OR 97756

- · Kitchen Center Island with Sink
- · Kitchen Pantry
- Open Great Room with Gas Fireplace
- Primary Suite with Walk-in Closet

- · Quartz Countertops throughout Home
- Stainless Steel Appliances
- · Covered Patio