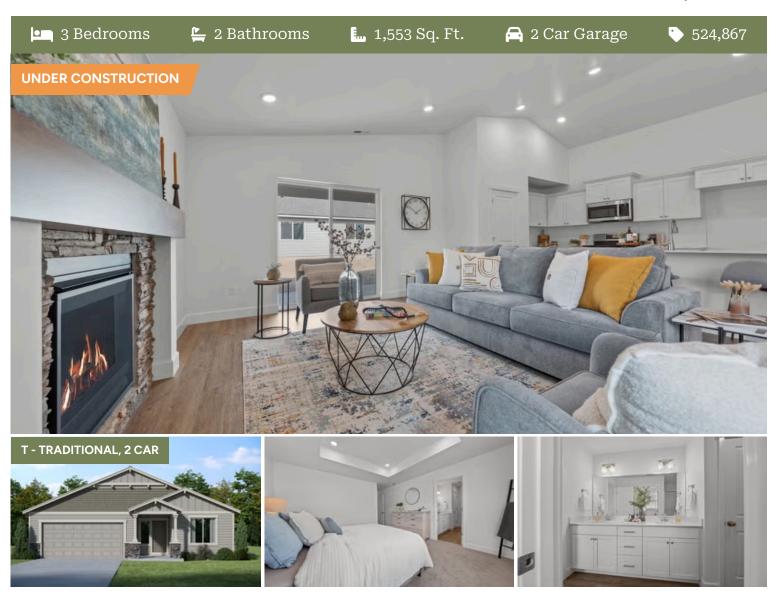

## Sycamore Premier LOT 37

3333 NW 12th St. Redmond, OR 97756

3 Bedrooms

2 Bathrooms

1,553 Sq. Ft.

🔁 2 Car Garage

524,867

Sycamore 2-Car 1,553 Sq. Ft. 3 Bedroom, 2 Bath

### Sycamore Premier LOT 37

3333 NW 12th St. Redmond, OR 97756

- · Kitchen Center Island with Sink
- · Kitchen Pantry
- Open Great Room with Gas Fireplace
- Primary Suite with Walk-in Closet

- · Quartz Countertops throughout Home
- Stainless Steel Appliances
- · Covered Patio