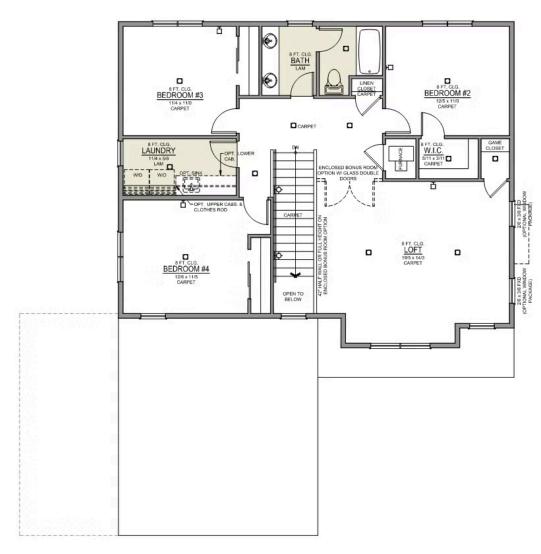

# **Thielsen Premier**

Canyon Trails

4 Bedrooms

2.5 Bathrooms

2,373 Sq. Ft.

2 Car Garage

Thielsen 2-Car 2,373 Sq. Ft. 4 Bedroom, 3 Bath

**UPPER FLOOR**