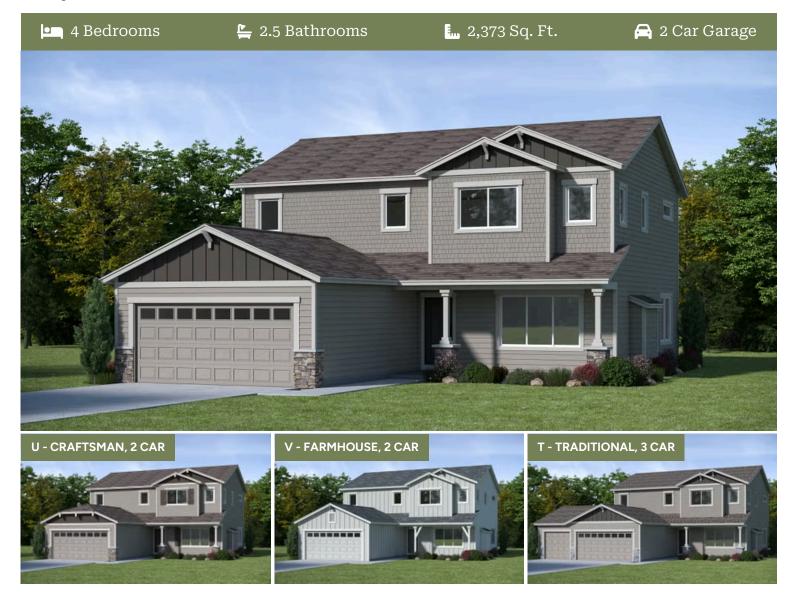

#### **Premier Collection**

## **Thielsen Premier**

### Canyon Trails

- Primary Suite on Main Level with Walk-in Closet 9 Foot Ceilings throughout Main Level
- Great Room with Fireplace
- Upstairs Bonus Room / Loft
- Kitchen Island and Pantry

- Quartz Countertops throughout the Home
- Stainless Steel Appliances

## **Thielsen Premier**

Canyon Trails

4 Bedrooms

2.5 Bathrooms

2,373 Sq. Ft.

🔁 2 Car Garage

Thielsen 2-Car 2,373 Sq. Ft. 4 Bedroom, 3 Bath