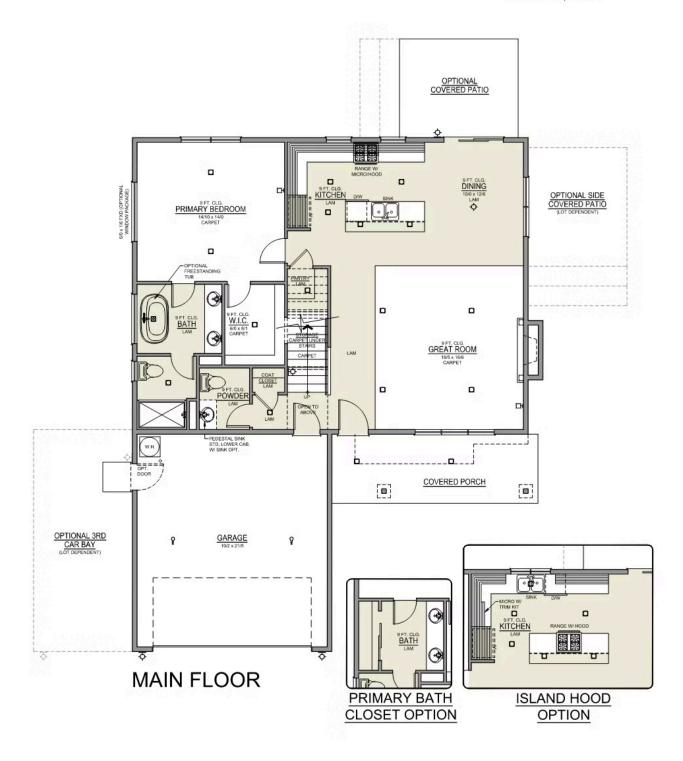

## **Thielsen Premier**

Canyon Trails

4 Bedrooms

2.5 Bathrooms

2,373 Sq. Ft.

🔁 2 Car Garage

Thielsen 2-Car 2,373 Sq. Ft. 4 Bedroom, 3 Bath

# **Thielsen Premier**

Canyon Trails

4 Bedrooms

2.5 Bathrooms

2,373 Sq. Ft.

2 Car Garage

Thielsen 2-Car 2,373 Sq. Ft. 4 Bedroom, 3 Bath

**UPPER FLOOR**