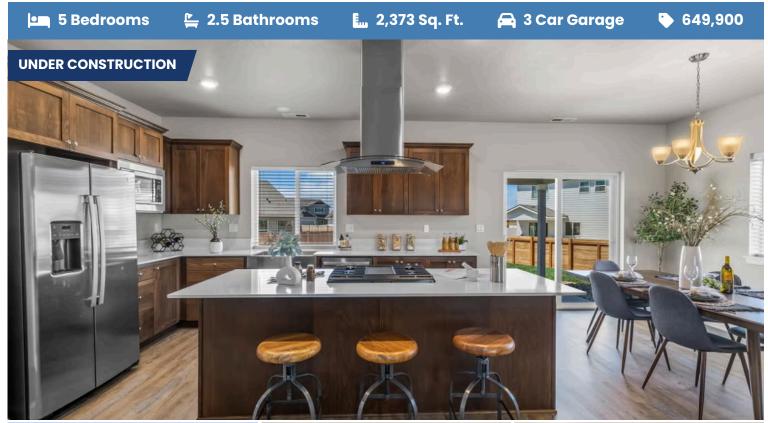

- Kitchen Island and Pantry
- 9 Foot Ceilings throughout the Main Level
- Quartz Countertops throughout the Home
- Stainless Steel Appliances
- Covered Front Porch and Patio

541-640-5225

1086 NW Walnut Ave. Redmond, OR 97756

5 Bedrooms

2.5 Bathrooms

£., 2,373 Sq. Ft.

🛱 3 Car Garage

**649,900** 

Thielsen 2-Car 2,373 Sq. Ft. 4 Bedroom, 3 Bath

### **CANYON TRAILS**

1086 NW Walnut Ave. Redmond, OR 97756

5 Bedrooms

2.5 Bathrooms

£... 2,373 Sq. Ft.

😝 3 Car Garage

**649,900** 

Thielsen 2-Car 2,373 Sq. Ft. 4 Bedroom, 3 Bath