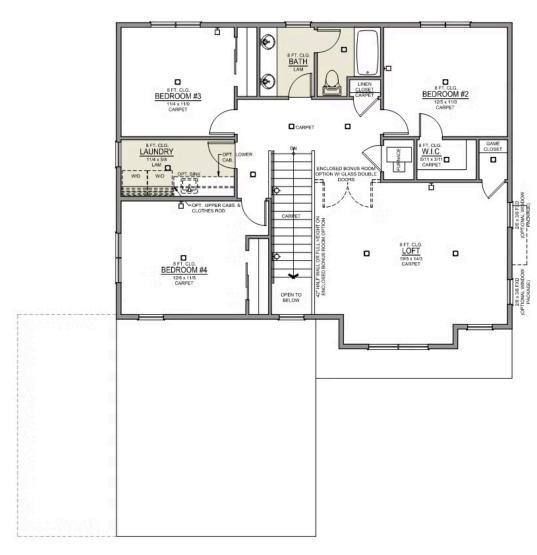

## THIELSEN PREMIER

1086 NW Walnut Ave. Redmond, OR 97756

- \*\$10k Incentive (see agent for details)
- Primary Suite on Main Level
- Walk-in Closet in Primary Suite
- Great Room with Gas Fireplace
- Upstairs Bonus Room / Loft

**UPPER FLOOR** 

#### **OPTIONS**

# THIELSEN PREMIER

1086 NW Walnut Ave. Redmond, OR 97756

5 Bedrooms

2.5 Bathrooms

**3** Car Garage

649,900

- Interior Color Package: "Crystal Heights". Painted Cabinets (All cabinets in house MUST be selected as "PAINTED")
- Exterior Color Package: Alpine Trail
- Light Fixtures: Acadia
- Doors: Hardware Upgrade to "Ladera Levers"
- Bathroom: Upgrade finishes to BLACK All bathrooms. Soaker Tub INCLUDED. (Plumbing Fixtures, bath accessories and shower door hardware)
- Bathroom: Shower Enclosure Glass Color Choice
- Kitchen: Designer Kitchen Package. Includes Farm Sink (SS), Upgraded Kitchen Faucet, Full-Height Backsplash, and Under Cab Lights.
- Electrical Package: Tech Package Pre Wire Includes Panel, 110 outlet, 1 Dual Wall Plate (Coax & Ethernet) in Great Room
- Convert Package: Enclose Upstairs Bonus Room/Loft
- Windows Package: Optional Windows
- Kitchen: Island Range with Hood. 36" Cabinets. PAINTED Kitchen & Bathroom Cabinets. Sliding Window over the sink.
- Laundry Room: Lower Cabs With Quartz Top and Backsplash.
- Bathroom: Replace Pedestal Sink with Lower Cabinet -PAINTED. Includes Quartz Counter Top & Backsplash

- Cabinets: Knobs and Pulls
- Counters: Quartz Counters and Backsplash in Kitchen
- Counters: Quartz Counters and Backsplash in Guest Bath
- Counters: Quartz Counters and Backsplash in Master Bath
- Bathroom: Shampoo Niche in Tile Shower. 16x22
- Bathroom: Tile Shower in Place of Fiberglass Shower. 5-ft Shower w/ Fiberglass Pan
- Exterior Covered Patio: Rear 14x10
- Electrical: Recessed LEDs. Add 2 for 4 total+ Dimmer in Primary Bedroom.
- Electrical: Recessed LEDs. Add 2 for 4 total + Dimmer in Bonus Room or Loft
- Doors Package: Add Optional 6/8 Interior Doors (Premier Series Only)
- Flooring: Great Room Wood Laminate (Casita Court)
- Garage: Garage Door Opener
- Garage: Garage Door Opener Wireless Keypad
- Garage: Third Car Garage
- HVAC: Air Conditioner PreWire (Dedicated 220 Outlet)
- Fireplace: (Direct Vent) with Mantel and Stone Surround
- Bathroom: Freestanding Soaker Tub