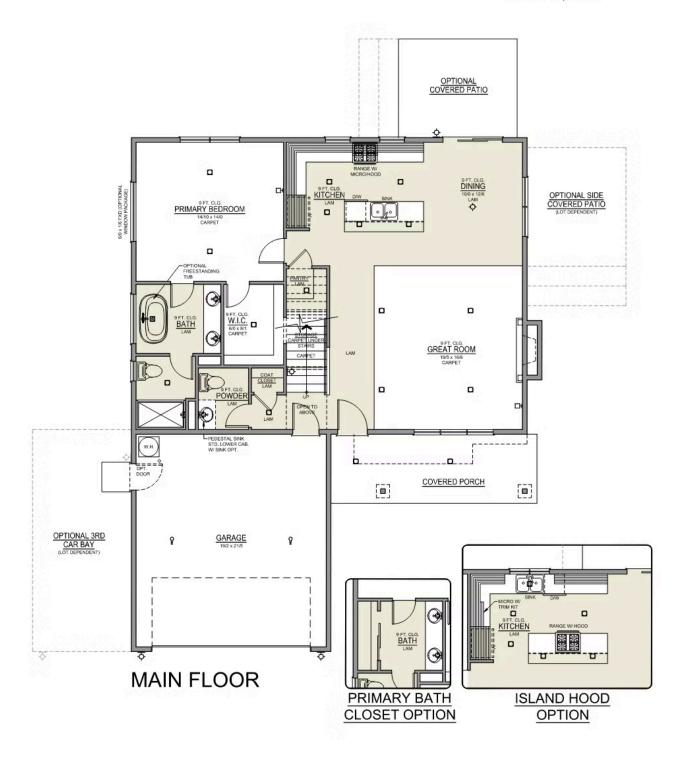

## THIELSEN PREMIER

1086 NW Walnut Ave. Redmond, OR 97756

- \*\$10k Incentive (see agent for details)
- Primary Suite on Main Level
- Walk-in Closet in Primary Suite
- Great Room with Gas Fireplace
- Upstairs Bonus Room / Loft

- Kitchen Island and Pantry
- 9 Foot Ceilings throughout the Main Level
- Quartz Countertops throughout the Home
- Stainless Steel Appliances
- Covered Front Porch and Patio

541-640-5225

1086 NW Walnut Ave. Redmond, OR 97756

5 Bedrooms

2.5 Bathrooms

£., 2,373 Sq. Ft.

🛱 3 Car Garage

**649,900** 

Thielsen 2-Car 2,373 Sq. Ft. 4 Bedroom, 3 Bath

#### **OPTIONS**

# THIELSEN PREMIER

1086 NW Walnut Ave. Redmond, OR 97756

5 Bedrooms

2.5 Bathrooms

**3** Car Garage

649,900

- Interior Color Package: "Crystal Heights". Painted Cabinets (All cabinets in house MUST be selected as "PAINTED")
- Exterior Color Package: Alpine Trail
- Light Fixtures: Acadia
- Doors: Hardware Upgrade to "Ladera Levers"
- Bathroom: Upgrade finishes to BLACK All bathrooms. Soaker Tub INCLUDED. (Plumbing Fixtures, bath accessories and shower door hardware)
- Bathroom: Shower Enclosure Glass Color Choice
- Kitchen: Designer Kitchen Package. Includes Farm Sink (SS), Upgraded Kitchen Faucet, Full-Height Backsplash, and Under Cab Lights.
- Electrical Package: Tech Package Pre Wire Includes Panel, 110 outlet, 1 Dual Wall Plate (Coax & Ethernet) in Great Room
- Convert Package: Enclose Upstairs Bonus Room/Loft
- Windows Package: Optional Windows
- Kitchen: Island Range with Hood. 36" Cabinets. PAINTED Kitchen & Bathroom Cabinets. Sliding Window over the sink.
- Laundry Room: Lower Cabs With Quartz Top and Backsplash.
- Bathroom: Replace Pedestal Sink with Lower Cabinet -PAINTED. Includes Quartz Counter Top & Backsplash

- Cabinets: Knobs and Pulls
- Counters: Quartz Counters and Backsplash in Kitchen
- Counters: Quartz Counters and Backsplash in Guest Bath
- Counters: Quartz Counters and Backsplash in Master Bath
- Bathroom: Shampoo Niche in Tile Shower. 16x22
- Bathroom: Tile Shower in Place of Fiberglass Shower. 5-ft Shower w/ Fiberglass Pan
- Exterior Covered Patio: Rear 14x10
- Electrical: Recessed LEDs. Add 2 for 4 total+ Dimmer in Primary Bedroom.
- Electrical: Recessed LEDs. Add 2 for 4 total + Dimmer in Bonus Room or Loft
- Doors Package: Add Optional 6/8 Interior Doors (Premier Series Only)
- Flooring: Great Room Wood Laminate (Casita Court)
- Garage: Garage Door Opener
- Garage: Garage Door Opener Wireless Keypad
- Garage: Third Car Garage
- HVAC: Air Conditioner PreWire (Dedicated 220 Outlet)
- Fireplace: (Direct Vent) with Mantel and Stone Surround
- Bathroom: Freestanding Soaker Tub