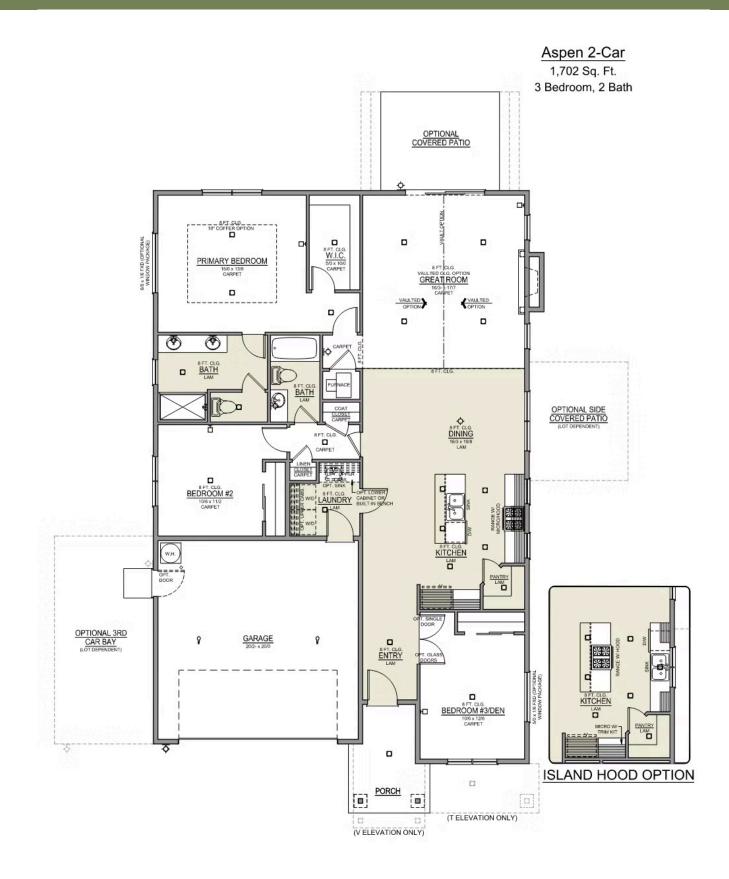

## Aspen Premier LOT 97

517 Grant St. Umatilla, OR 97882

- · Quartz Countertops throughout Home
- Stainless Steel Appliances
- Kitchen Island with Sink
- Corner Kitchen Pantry

- · Great Room with Gas Fireplace
- · Primary Suite with Walk-in Closet
- Laundry/Mud Room Access from garage

## Aspen Premier LOT 97

517 Grant St. Umatilla, OR 97882

3 Bedrooms

2 Bathrooms

1,702 Sq. Ft.

🔁 3 Car Garage

- Interior Color Package: "Mountain Vogue". Painted Cabinets (All cabinets in house MUST be selected as "PAINTED")
- Exterior Color Package: Cascade Falls
- Light Fixtures: Acadia
- Doors: Hardware Standard. "Cove" knobs / "Amador" front door handle.
- Bathroom: Upgrade finishes to BLACK. Soaker Tub INCLUDED. All bathrooms. (Plumbing Fixtures, bath accessories and shower door hardware)
- Bathroom: Shower Enclosure Glass Color Choice
- Exterior Package: Corner Lot. Includes Window trim on Corner Side, Flatwork and Corner Landscaping
- Electrical Package: Tech Package Pre Wire Includes Panel, 110 outlet, 1 Dual Wall Plate (Coax & Ethernet) in Great Room
- Garage: Upgrade Package. Adds 3rd-Car Garage\*, Man Door, 2 Openers w/ Keypads, and Wall Insulation (Garage Doors already insulated).
- Windows Package: Optional Windows
- Ceilings: Vault in Great Room and Coffered Ceiling in Primary Bedroom
- Kitchen: Island Range with Hood. 36" Cabinets.
  PAINTED Kitchen & Bathroom Cabinets. Sliding Window over the sink.

- Counters: Quartz Counters and Backsplash in Kitchen
- Counters: Quartz Counters and Backsplash in Guest Bath
- Counters: Quartz Counters and Backsplash in Master Bath
- Exterior Covered Patio: Rear 12x10
- Electrical: Recessed LEDs. Add 2 for 4 total+ Dimmer in Primary Bedroom.
- Doors Package: Add Optional 6/8 Interior Doors (Premier Series Only)
- Flooring: Great Room Wood Laminate (Casita Court)
- HVAC: Air Conditioner PreWire not previously selected
- Fireplace: (Direct Vent) with Mantel and Stone Surround
- Remove: 03915 Bathroom: Upgrade finishes to BLACK.
  Soaker Tub INCLUDED. All bathrooms. (Plumbing
  Fixtures, bath accessories and shower door hardware)
- Add correct option for black finishes in bathroom:
  03910 Bathroom: Upgraded finishes in BLACK. Soaker
  Tub NOT included. All bathrooms. (Plumbing Fixtures,
  bath accessories and shower door hardware)