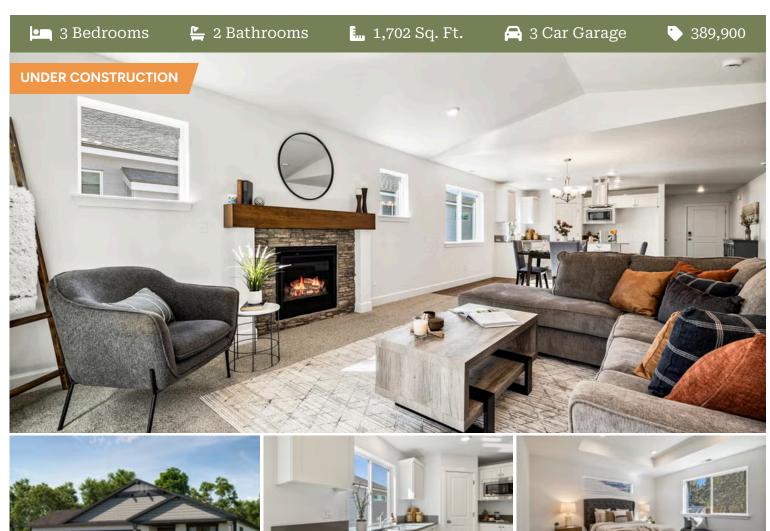

## Aspen Premier LOT 97

517 Grant St. Umatilla, OR 97882

- · Quartz Countertops throughout Home
- Stainless Steel Appliances
- Kitchen Island with Sink
- Corner Kitchen Pantry

- · Great Room with Gas Fireplace
- · Primary Suite with Walk-in Closet
- Laundry/Mud Room Access from garage

# Aspen Premier LOT 97

517 Grant St. Umatilla, OR 97882

**■** 3 Bedrooms

2 Bathrooms

**1,702** Sq. Ft.

3 Car Garage

389,900

## Aspen Premier LOT 97

517 Grant St. Umatilla, OR 97882

3 Bedrooms

2 Bathrooms

1,702 Sq. Ft.

🔁 3 Car Garage

- Interior Color Package: "Mountain Vogue". Painted Cabinets (All cabinets in house MUST be selected as "PAINTED")
- Exterior Color Package: Cascade Falls
- Light Fixtures: Acadia
- Doors: Hardware Standard. "Cove" knobs / "Amador" front door handle.
- Bathroom: Upgrade finishes to BLACK. Soaker Tub INCLUDED. All bathrooms. (Plumbing Fixtures, bath accessories and shower door hardware)
- Bathroom: Shower Enclosure Glass Color Choice
- Exterior Package: Corner Lot. Includes Window trim on Corner Side, Flatwork and Corner Landscaping
- Electrical Package: Tech Package Pre Wire Includes Panel, 110 outlet, 1 Dual Wall Plate (Coax & Ethernet) in Great Room
- Garage: Upgrade Package. Adds 3rd-Car Garage\*, Man Door, 2 Openers w/ Keypads, and Wall Insulation (Garage Doors already insulated).
- Windows Package: Optional Windows
- Ceilings: Vault in Great Room and Coffered Ceiling in Primary Bedroom
- Kitchen: Island Range with Hood. 36" Cabinets.
  PAINTED Kitchen & Bathroom Cabinets. Sliding Window over the sink.