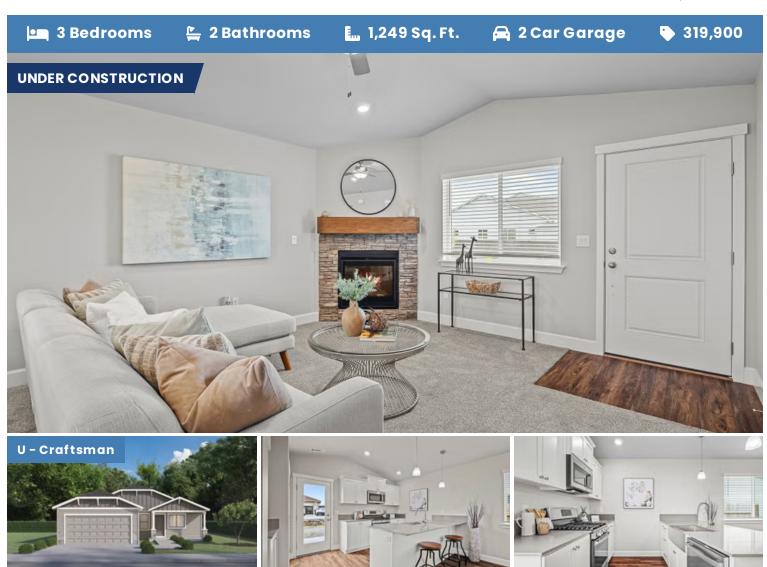

# CAMELLIA PREMIER

354 Taft St. Umatilla, OR 97882

- Gourmet Kitchen
- Quartz Countertops throughout Home
- Stainless Steel Appliances

- Kitchen Island with Sink
- Great Room with Gas Fireplace

541-833-9119

#### CAMELLIA PREMIER LOT **55**

354 Taft St. Umatilla, OR 97882

3 Bedrooms

🖺 2 Bathrooms

1,249 Sq. Ft.

- Interior Color Package: "Horizon Pine"
- Exterior Color Package: Alpine Trail
- Light Fixtures: Acadia
- Doors: Hardware Standard. "Cove" knobs / "Amador" front door handle.
- Bathroom: Shower Enclosure Glass Color Choice
- Electrical Package: Tech Package Pre Wire Includes Panel, 110 outlet, 1 Dual Wall Plate (Coax & Ethernet) in Great Room
- Ceilings: Vault in Great Room and Coffered Ceiling in Primary Bedroom
- Cabinets: Knobs and Pulls
- Counters: Quartz Counters and Backsplash in Kitchen
- Counters: Quartz Counters and Backsplash in Guest Bath

- Counters: Quartz Counters and Backsplash in Master Bath
- Doors Package: Add Optional 6/8 Interior Doors (Premier Series Only)
- Flooring: Great Room Wood Laminate (Casita Court)
- Flooring: Hallway Down Wood Laminate (Casita Court)
- Garage: Garage Door Opener
- Garage: Garage Door Opener Wireless Keypad
- HVAC: Air Conditioner PreWire not previously selected
- Fireplace: (Direct Vent) with Mantel and Stone Surround
- Exterior Landscape: Backyard Landscaping. Up to a 60-ft wide lot
- Kitchen: Farm Sink Stainless Steel Single Bowl
- Kitchen: Upgrade Faucet to Moen Arbor SRS
- Price Improvement 1