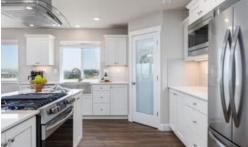

## CHARITY PREMIER LOT 58

402 Taft St. Umatilla, OR 97882

3 Bedrooms

🖺 2 Bathrooms

1,892 Sq. Ft.

- Interior Color Package: "Horizon Pine"
- Exterior Color Package: Twilight Ridge
- Light Fixtures: Acadia
- Doors: Hardware Standard. "Cove" knobs / "Amador" front door handle.
- Bathroom: Shower Enclosure Glass Color Choice
- Electrical Package: Tech Package Pre Wire Includes Panel, 110 outlet, 1 Dual Wall Plate (Coax & Ethernet) in Great Room
- Windows Package: Optional Windows
- Ceilings: Vault in Great Room and Coffered Ceiling in Primary Bedroom
- Kitchen: Island Range and Hood. 30" Cabinets. Sliding Window over the sink.
- Cabinets: Knobs and Pulls
- Counters: Quartz Counters and Backsplash in Kitchen
- Counters: Quartz Counters and Backsplash in Guest Bath

- Counters: Quartz Counters and Backsplash in Master Bath
- Electrical: Recessed LEDs. Add 2 for 4 total+ Dimmer in Primary Bedroom.
- Doors Package: Add Optional 6/8 Interior Doors (Premier Series Only)
- Flooring: Hallway Down Wood Laminate (Casita Court)
- Garage: Garage Door Opener
- Garage: Garage Door Opener Wireless Keypad
- HVAC: Air Conditioner PreWire not previously selected
- Fireplace: (Direct Vent) with Mantel and Stone Surround
- Exterior: Stone on all Front Column(s)
- Kitchen: Farm Sink Stainless Steel Single Bowl
- Kitchen: Upgrade Faucet to Moen Arbor SRS
- Bathroom: Freestanding Soaker Tub