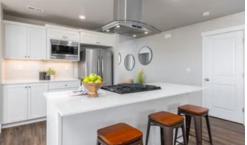

## CHARITY PREMIER LOT 58

402 Taft St. Umatilla, OR 97882

3 Bedrooms

🖺 2 Bathrooms

1,892 Sq. Ft.

- Interior Color Package: "Horizon Pine"
- Exterior Color Package: Twilight Ridge
- Light Fixtures: Acadia
- Doors: Hardware Standard. "Cove" knobs / "Amador" front door handle.
- Bathroom: Shower Enclosure Glass Color Choice
- Electrical Package: Tech Package Pre Wire Includes Panel, 110 outlet, 1 Dual Wall Plate (Coax & Ethernet) in Great Room
- Windows Package: Optional Windows
- Ceilings: Vault in Great Room and Coffered Ceiling in Primary Bedroom
- Kitchen: Island Range and Hood. 30" Cabinets. Sliding Window over the sink.
- Cabinets: Knobs and Pulls
- Counters: Quartz Counters and Backsplash in Kitchen
- Counters: Quartz Counters and Backsplash in Guest Bath

- Counters: Quartz Counters and Backsplash in Master Bath
- Electrical: Recessed LEDs. Add 2 for 4 total+ Dimmer in Primary Bedroom.
- Doors Package: Add Optional 6/8 Interior Doors (Premier Series Only)
- Flooring: Hallway Down Wood Laminate (Casita Court)
- Garage: Garage Door Opener
- Garage: Garage Door Opener Wireless Keypad
- HVAC: Air Conditioner PreWire not previously selected
- Fireplace: (Direct Vent) with Mantel and Stone Surround
- Exterior: Stone on all Front Column(s)
- Kitchen: Farm Sink Stainless Steel Single Bowl
- Kitchen: Upgrade Faucet to Moen Arbor SRS
- Bathroom: Freestanding Soaker Tub