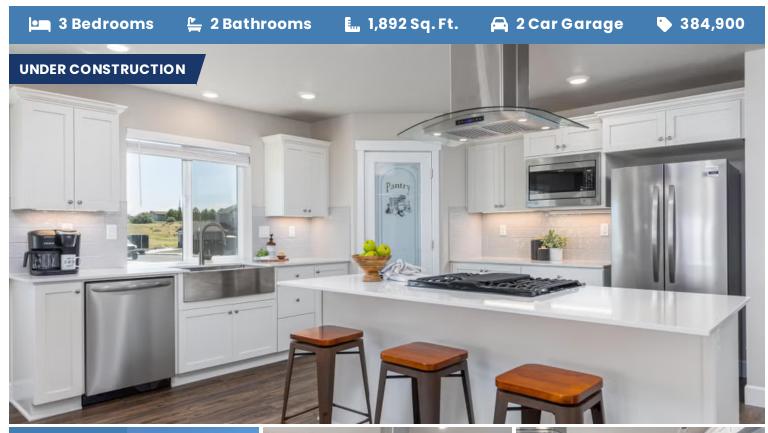

# CHARITY PREMIER LOT 58

402 Taft St. Umatilla, OR 97882

3 Bedrooms

**2** Bathrooms

1,892 Sq. Ft.

🛱 2 Car Garage

**384,900** 

## CHARITY PREMIER LOT 58

402 Taft St. Umatilla, OR 97882

3 Bedrooms

🖺 2 Bathrooms

1,892 Sq. Ft.

- Interior Color Package: "Horizon Pine"
- Exterior Color Package: Twilight Ridge
- Light Fixtures: Acadia
- Doors: Hardware Standard. "Cove" knobs / "Amador" front door handle.
- Bathroom: Shower Enclosure Glass Color Choice
- Electrical Package: Tech Package Pre Wire Includes Panel, 110 outlet, 1 Dual Wall Plate (Coax & Ethernet) in Great Room
- Windows Package: Optional Windows
- Ceilings: Vault in Great Room and Coffered Ceiling in Primary Bedroom
- Kitchen: Island Range and Hood. 30" Cabinets. Sliding Window over the sink.
- Cabinets: Knobs and Pulls
- Counters: Quartz Counters and Backsplash in Kitchen
- Counters: Quartz Counters and Backsplash in Guest Bath