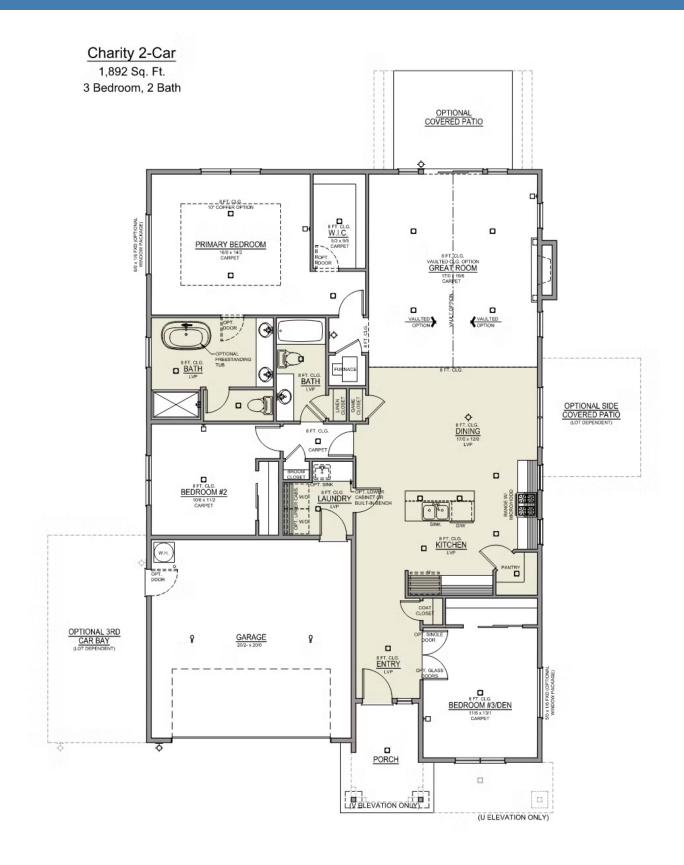

## CHARITY PREMIER LOT 58

402 Taft St. Umatilla, OR 97882

- Private Ensuite to 2nd Bedroom
- Designer Kitchen Island Range Available
- Office, Study, or School Room
- Great Room with Gas Fireplace

- Cooks Kitchen
- Quartz Countertops throughout Home
- Corner Kitchen Pantry

# CHARITY PREMIER LOT 58

402 Taft St. Umatilla, OR 97882

3 Bedrooms

**2** Bathrooms

1,892 Sq. Ft.

🛱 2 Car Garage

**384,900** 

## CHARITY PREMIER LOT 58

402 Taft St. Umatilla, OR 97882

3 Bedrooms

🖺 2 Bathrooms

1,892 Sq. Ft.

- Interior Color Package: "Horizon Pine"
- Exterior Color Package: Twilight Ridge
- Light Fixtures: Acadia
- Doors: Hardware Standard. "Cove" knobs / "Amador" front door handle.
- Bathroom: Shower Enclosure Glass Color Choice
- Electrical Package: Tech Package Pre Wire Includes Panel, 110 outlet, 1 Dual Wall Plate (Coax & Ethernet) in Great Room
- Windows Package: Optional Windows
- Ceilings: Vault in Great Room and Coffered Ceiling in Primary Bedroom
- Kitchen: Island Range and Hood. 30" Cabinets. Sliding Window over the sink.
- Cabinets: Knobs and Pulls
- Counters: Quartz Counters and Backsplash in Kitchen
- Counters: Quartz Counters and Backsplash in Guest Bath