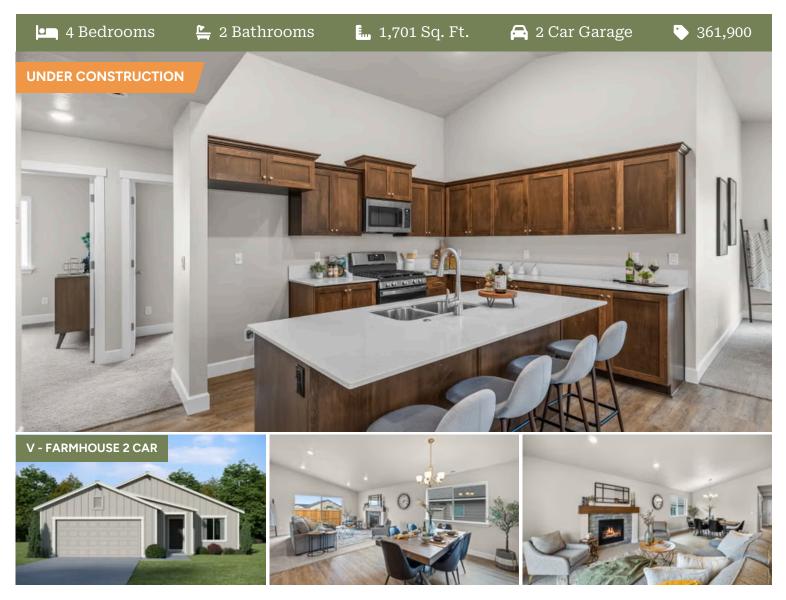

#### Charlotte Premier LOT 103

502 Grant St. Umatilla, OR 97882

- Kitchen Island with Sink
- Quartz Countertops throughout Home
- Open Great Room with Gas Fireplace
- Kitchen Pantry
- Stainless Steel Appliances
- Laundry Room

## McClannahan Summit

Charlotte Premier LOT 103

502 Grant St. Umatilla, OR 97882

### Charlotte Premier LOT 103

502 Grant St. Umatilla, OR 97882

• 4 Bedrooms

🚔 2 Bathrooms

🛄 1,701 Sq. Ft.

• 361,900

- Interior Color Package: "Crystal Heights". Painted Cabinets (All cabinets in house MUST be selected as "PAINTED")
- Exterior Color Package: Alpine Trail
- Light Fixtures: Acadia
- Doors: Hardware Standard. "Cove" knobs / "Amador" front door handle.
- Bathroom: Upgraded finishes in BLACK. Soaker Tub NOT included. All bathrooms. (Plumbing Fixtures, bath accessories and shower door hardware)
- Bathroom: Shower Enclosure Glass Color Choice
- Electrical Package: Tech Package Pre Wire Includes Panel, 110 outlet, 1 Dual Wall Plate (Coax & Ethernet) in Great Room
- Windows Package: Optional Windows
- Ceilings: Vault in Great Room and Coffered Ceiling in Primary Bedroom
- Kitchen: 30" Cabinets. PAINTED Kitchen & Bathroom Cabinets.