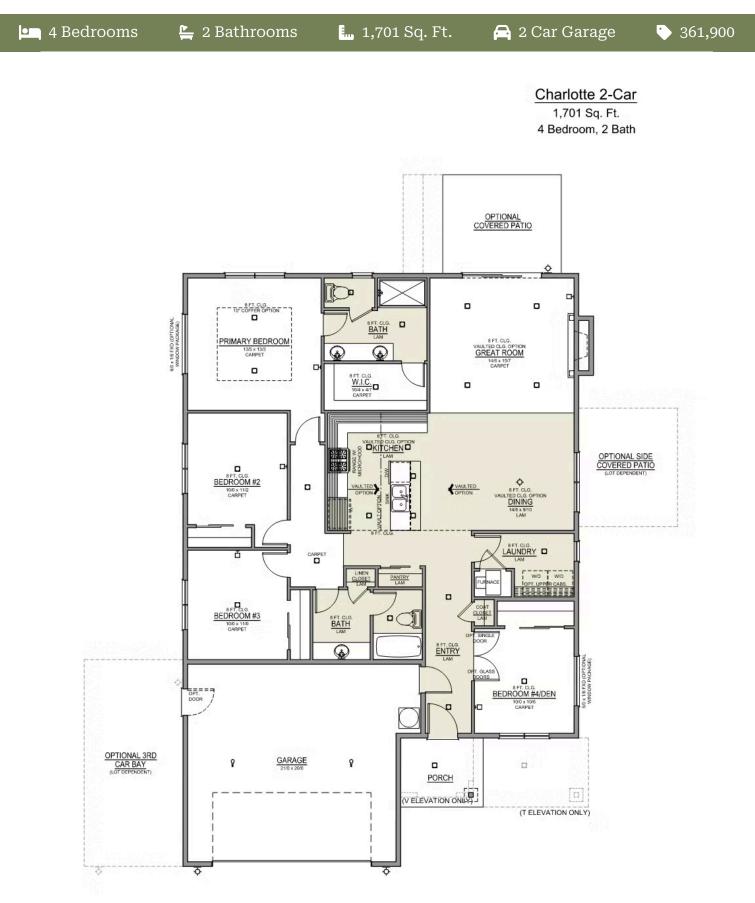

### Charlotte Premier LOT 103

502 Grant St. Umatilla, OR 97882

• 4 Bedrooms

🚔 2 Bathrooms

🛄 1,701 Sq. Ft.

• 361,900

- Interior Color Package: "Crystal Heights". Painted Cabinets (All cabinets in house MUST be selected as "PAINTED")
- Exterior Color Package: Alpine Trail
- Light Fixtures: Acadia
- Doors: Hardware Standard. "Cove" knobs / "Amador" front door handle.
- Bathroom: Upgraded finishes in BLACK. Soaker Tub NOT included. All bathrooms. (Plumbing Fixtures, bath accessories and shower door hardware)
- Bathroom: Shower Enclosure Glass Color Choice
- Electrical Package: Tech Package Pre Wire Includes Panel, 110 outlet, 1 Dual Wall Plate (Coax & Ethernet) in Great Room
- Windows Package: Optional Windows
- Ceilings: Vault in Great Room and Coffered Ceiling in Primary Bedroom
- Kitchen: 30" Cabinets. PAINTED Kitchen & Bathroom Cabinets.

Counters: Quartz Counters and Backsplash in Kitchen

🔁 2 Car Garage

- Counters: Quartz Counters and Backsplash in Guest Bath
- Counters: Quartz Counters and Backsplash in Master Bath
- Kitchen: Pendant Lights over Kitchen Island In place of recessed LED
- Flooring: Great Room Wood Laminate (Casita Court)
- Garage: Garage Door Opener
- Garage: Garage Door Opener Wireless Keypad
- HVAC: Air Conditioner PreWire not previously selected
- Fireplace: (Direct Vent) with Mantel and Stone Surround
- Kitchen: Farm Sink Stainless Steel Single Bowl
- Kitchen or Laundry Sink: Upgrade Faucet to Moen Arbor - Specifiy Color (Black or SRS), Quanity and Location(s)