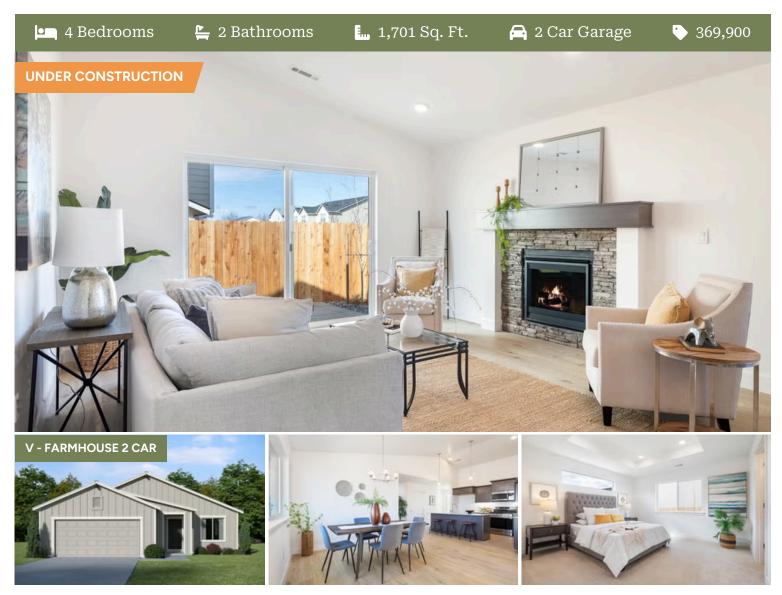

#### Charlotte Premier LOT 106

550 Grant St. Umatilla, OR 97882

- Kitchen Island with Sink
- Quartz Countertops throughout Home
- Open Great Room with Fireplace

- Kitchen Pantry
- Stainless Steel Kitchen Appliances
- Laundry Room

### Charlotte Premier LOT 106

550 Grant St. Umatilla, OR 97882

| • <b>•</b> 4 | Bedrooms |
|--------------|----------|
| ·            |          |

🖺 2 Bathrooms

骗 1,701 Sq. Ft.

> 369,900

- Interior Color Package: "Crystal Heights". Painted Cabinets (All cabinets in house MUST be selected as "PAINTED")
- Exterior Color Package: Rustic Woods
- Light Fixtures: Acadia
- Doors: Hardware Standard. "Cove" knobs / "Amador" front door handle.
- Bathroom: Upgraded finishes in BLACK. Soaker Tub NOT included. All bathrooms. (Plumbing Fixtures, bath accessories and shower door hardware)
- Bathroom: Shower Enclosure(s) Glass Color Choice
- Electrical: Tech Package Pre Wire Includes Panel, 110 outlet, 1 Dual Wall Plate (Coax & Ethernet) in Great Room
- Ceilings: (Premier Series Only) Vault in Great Room and Coffered Ceiling in Primary Bedroom.
- Kitchen: 36" Cabinets. PAINTED Kitchen & Bathroom Cabinets.
- Cabinets: Specify Color of Knobs and Pulls
- Kitchen: Full Height Backsplash
- Counters: Quartz Counters and Backsplash in Kitchen