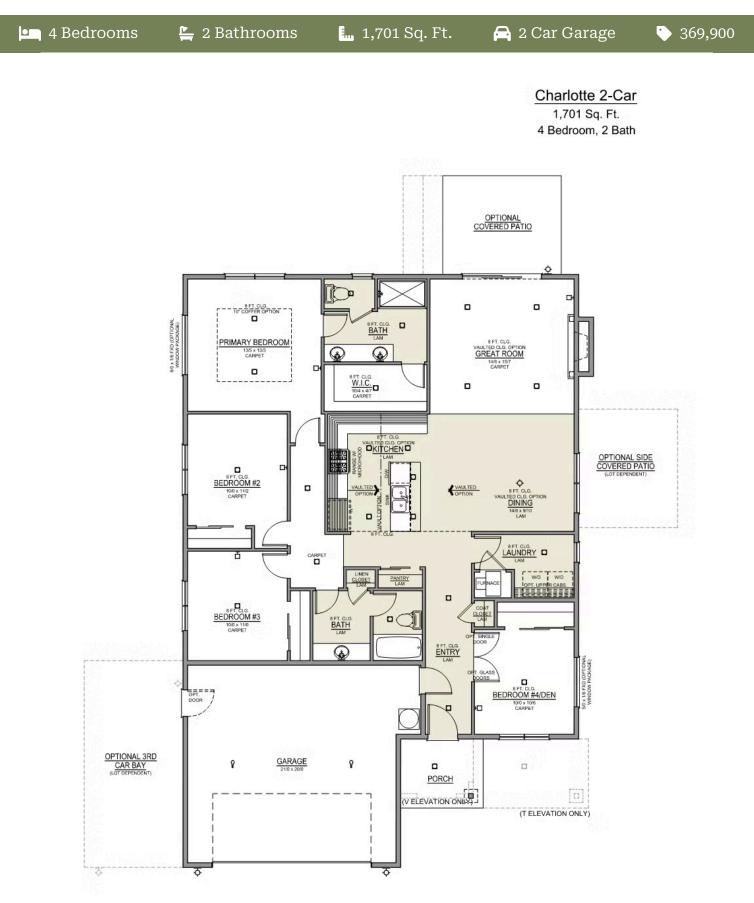

### Charlotte Premier LOT 106

550 Grant St. Umatilla, OR 97882

| • <b>•</b> 4 | Bedrooms |
|--------------|----------|
| ·            |          |

🖺 2 Bathrooms

骗 1,701 Sq. Ft.

> 369,900

- Interior Color Package: "Crystal Heights". Painted Cabinets (All cabinets in house MUST be selected as "PAINTED")
- Exterior Color Package: Rustic Woods
- Light Fixtures: Acadia
- Doors: Hardware Standard. "Cove" knobs / "Amador" front door handle.
- Bathroom: Upgraded finishes in BLACK. Soaker Tub NOT included. All bathrooms. (Plumbing Fixtures, bath accessories and shower door hardware)
- Bathroom: Shower Enclosure(s) Glass Color Choice
- Electrical: Tech Package Pre Wire Includes Panel, 110 outlet, 1 Dual Wall Plate (Coax & Ethernet) in Great Room
- Ceilings: (Premier Series Only) Vault in Great Room and Coffered Ceiling in Primary Bedroom.
- Kitchen: 36" Cabinets. PAINTED Kitchen & Bathroom Cabinets.
- Cabinets: Specify Color of Knobs and Pulls
- Kitchen: Full Height Backsplash
- Counters: Quartz Counters and Backsplash in Kitchen

• Counters: Quartz Counters and Backsplash in Guest Bath

🔁 2 Car Garage

- Counters: Quartz Counters and Backsplash in Primary Bath
- Exterior Covered Patio: Rear 12x10
- Flooring: Great Room Wood Laminate (Casita Court)
- Flooring: Hallway Down Wood Laminate (Casita Court)
- Garage: Garage Door Opener
- Garage: Garage Door Opener Wireless Keypad
- HVAC: Air Conditioner PreWire not previously selected (Not available for Duets)
- Fireplace: Gas Fireplace (Direct Vent) with Mantel and Stone Surround
- Garage: Insulated Garage 2 Car Bays. Walls and Ceiling (Garage Door already insulated).
- Kitchen: Farm Sink Stainless Steel Single Bowl \*\*REQUIRES QUARTZ COUNTERTOPS\*\*
- Kitchen or Laundry Sink: Upgrade Faucet to Moen Arbor. SPECIFY - Location(s) and Color (Black or SRS).