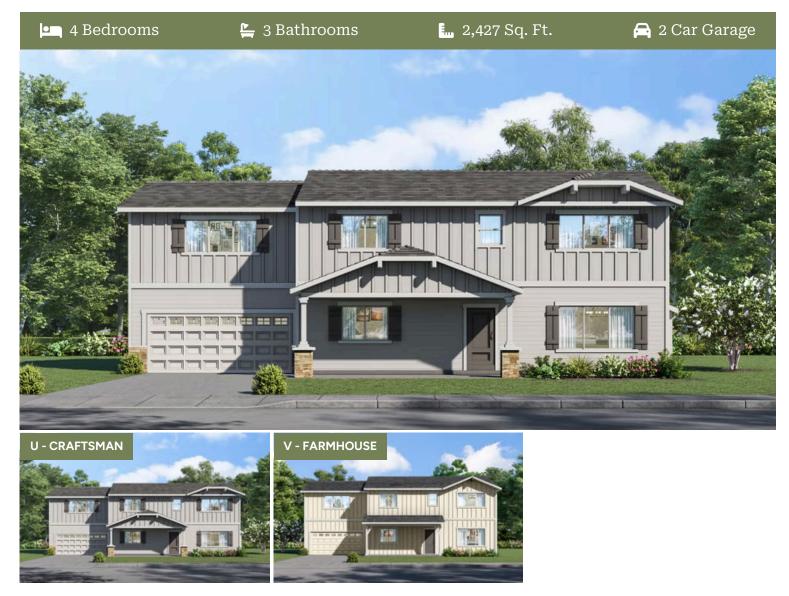

**Premier Collection** 

### **Douglas Premier**

#### McClannahan Summit

- 9 Foot Ceilings throughout Main Level
- Great Room with Electric Fireplace
- Kitchen Island with Sink
- Kitchen Pantry

- Upstairs Bonus Room / Loft
- Main Level Guest Suite / Den
- Quartz Countertops throughout Home
- Stainless Steel Appliances