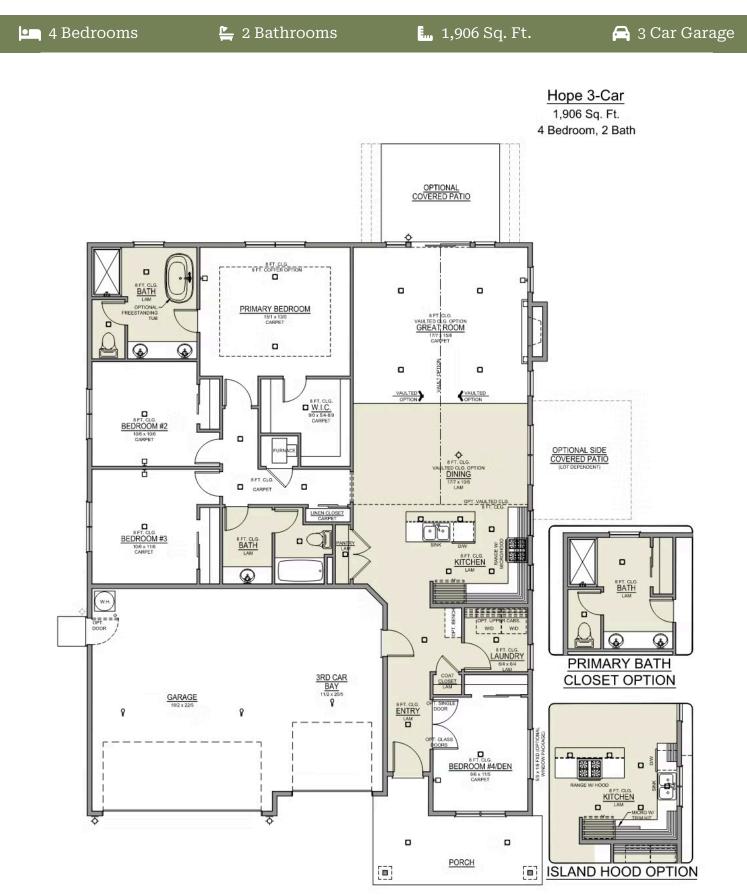

**Premier Collection** 

## **Hope Premier**

McClannahan Summit



- Kitchen Island with Sink
- Kitchen Pantry
- Great Room with Electric Fireplace

- Quartz Countertops throughout Home
- Stainless Steel Appliances



## 541-833-9119

In a continual effort to improve our product, MonteVista Homes reserves the right to change product design, features, materials, floor plans, specifications, prices and terms without prior notice. Square footage stated or implied are approximate. Images may be representative of future home and show what's possible not what's included. Seller is a licensed real estate broker in the State of Oregon. CCB#203709



**Premier Collection** 

## **Hope Premier**

McClannahan Summit