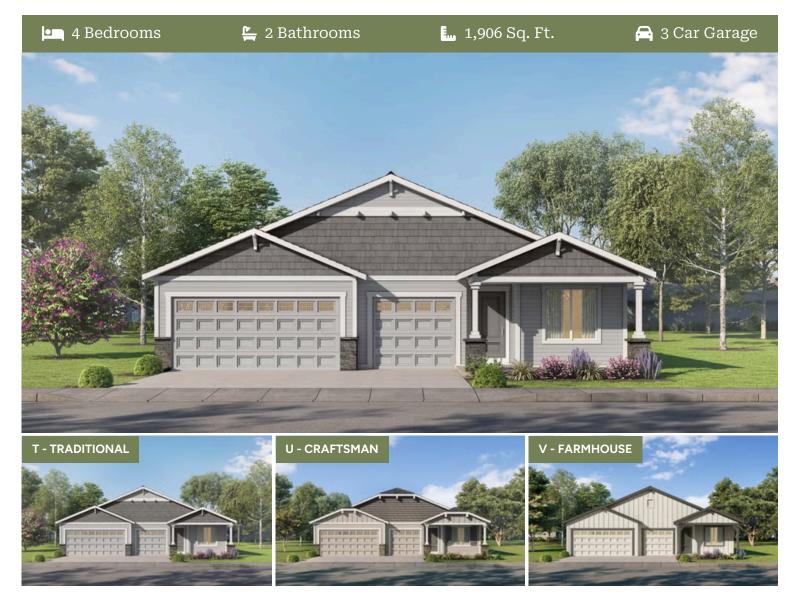

**Premier Collection** 

## **Hope Premier**

McClannahan Summit

- Kitchen Island with Sink
- Kitchen Pantry
- Great Room with Electric Fireplace

- Quartz Countertops throughout Home
- Stainless Steel Appliances