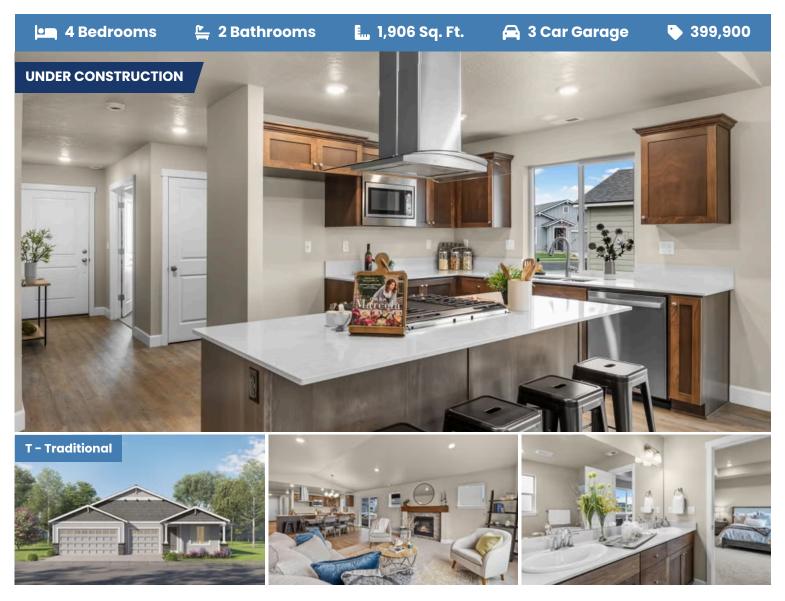

#### HOPE PREMIER LOT 104

518 Grant St. Umatilla, OR 97882

- Kitchen Island with Sink
- Kitchen Pantry
- Great Room with Gas Fireplace

- Quartz Countertops throughout Home
- Stainless Steel Appliances

#### 518 Grant St. Umatilla, OR 97882

🖭 4 Bedrooms 🖺 2 Bathrooms 🔚 1,906 Sq. Ft. 🖨 3 Car Garage 🕒 399,900

- Interior Color Package: "Mountain Vogue". Painted Cabinets (All cabinets in house MUST be selected as "PAINTED")
- Exterior Color Package: Deschutes Frost
- Light Fixtures: Acadia
- Doors: Hardware Standard. "Cove" knobs / "Amador" front door handle.
- Bathroom: Upgrade finishes to BLACK. Soaker Tub INCLUDED. All bathrooms. (Plumbing Fixtures, bath accessories and shower door hardware)
- Bathroom: Shower Enclosure Glass Color Choice
- Kitchen: Designer Kitchen Package. Includes Farm Sink (SS), Upgraded Moen Arbor Kitchen Faucet, Full-Height Backsplash, and Under Cab Lights.
- Electrical Package: Tech Package Pre Wire Includes Panel, 110 outlet, 1 Dual Wall Plate (Coax & Ethernet) in Great Room
- Ceilings: Vault in Great Room and Coffered Ceiling in Primary Bedroom