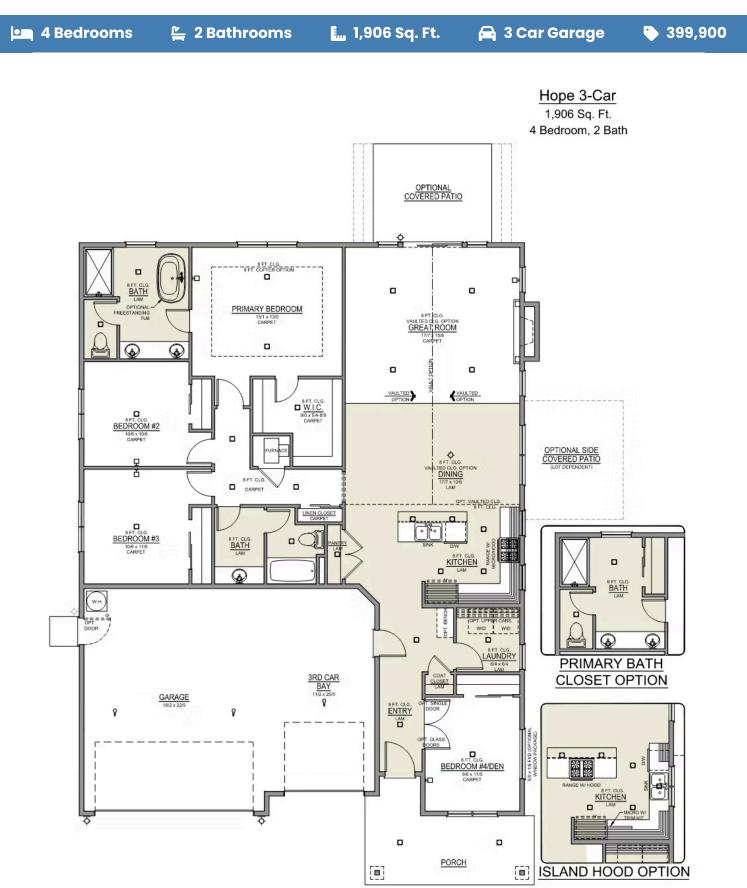

#### HOPE PREMIER LOT 104

#### 518 Grant St. Umatilla, OR 97882

🖭 4 Bedrooms 🖺 2 Bathrooms 🔚 1,906 Sq. Ft. 🖨 3 Car Garage 🕒 399,900

- Interior Color Package: "Mountain Vogue". Painted Cabinets (All cabinets in house MUST be selected as "PAINTED")
- Exterior Color Package: Deschutes Frost
- Light Fixtures: Acadia
- Doors: Hardware Standard. "Cove" knobs / "Amador" front door handle.
- Bathroom: Upgrade finishes to BLACK. Soaker Tub INCLUDED. All bathrooms. (Plumbing Fixtures, bath accessories and shower door hardware)
- Bathroom: Shower Enclosure Glass Color Choice
- Kitchen: Designer Kitchen Package. Includes Farm Sink (SS), Upgraded Moen Arbor Kitchen Faucet, Full-Height Backsplash, and Under Cab Lights.
- Electrical Package: Tech Package Pre Wire Includes Panel, 110 outlet, 1 Dual Wall Plate (Coax & Ethernet) in Great Room
- Ceilings: Vault in Great Room and Coffered Ceiling in Primary Bedroom