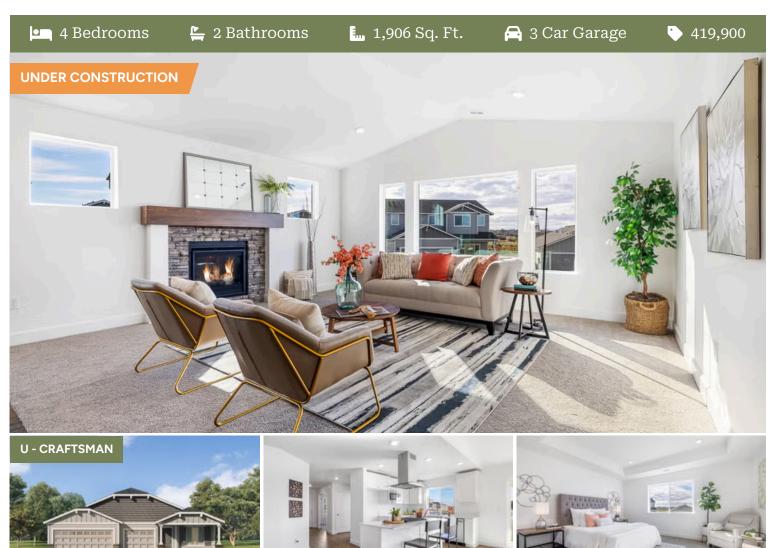

# Hope Premier LOT 107

566 Grant St. Umatilla, OR 97882

- Kitchen Island with Sink
- · Kitchen Pantry
- Great Room with Electric Fireplace

- · Quartz Countertops throughout Home
- Stainless Steel Appliances

#### Hope Premier LOT 107

566 Grant St. Umatilla, OR 97882

4 Bedrooms

2 Bathrooms

1,906 Sq. Ft.

3 Car Garage

**419,900** 

## **Hope Premier**

566 Grant St. Umatilla, OR 97882

💶 4 Bedrooms

2 Bathrooms

1,906 Sq. Ft.

🔁 3 Car Garage

- Interior Color Package: "Haven Valley". Painted Cabinets (All cabinets in house MUST be selected as "PAINTED")
- Exterior Color Package: Twilight Ridge
- Light Fixtures: Acadia
- Doors: Hardware Standard. "Cove" knobs / "Amador" front door handle.
- Bathroom: Upgrade finishes to BLACK. Soaker Tub INCLUDED. All bathrooms. (Plumbing Fixtures, bath accessories and shower door hardware)
- Bathroom: Shower Enclosure(s) Glass Color Choice
- Electrical: Tech Package Pre Wire Includes Panel, 110 outlet, 1 Dual Wall Plate (Coax & Ethernet) in Great Room
- Windows Package: Optional Windows
- Ceilings: (Premier Series Only) Vault in Great Room and Coffered Ceiling in Primary Bedroom.
- Kitchen: Island Range with Hood. 36" Cabinets. PAINTED Kitchen & Bathroom Cabinets. Sliding Window over the sink.
- Cabinets: Specify Color of Knobs and Pulls
- Counters: Quartz Counters and Backsplash in Kitchen