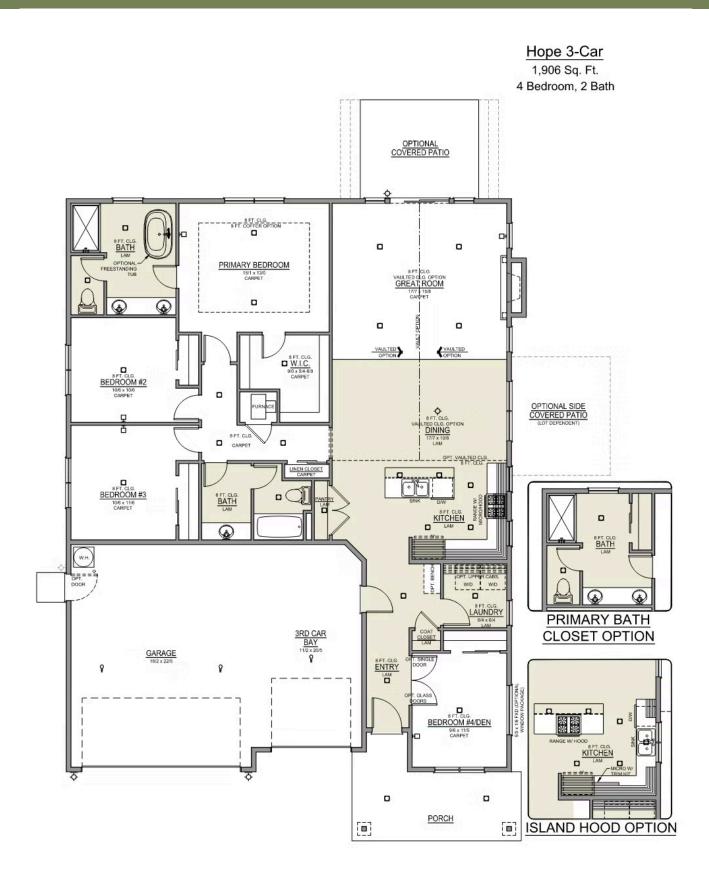

# Hope Premier LOT 107

566 Grant St. Umatilla, OR 97882

- Kitchen Island with Sink
- · Kitchen Pantry
- Great Room with Electric Fireplace

- · Quartz Countertops throughout Home
- Stainless Steel Appliances

#### Hope Premier LOT 107

566 Grant St. Umatilla, OR 97882

4 Bedrooms

2 Bathrooms

1,906 Sq. Ft.

3 Car Garage

**419,900** 

## **Hope Premier**

566 Grant St. Umatilla, OR 97882

💶 4 Bedrooms

2 Bathrooms

1,906 Sq. Ft.

🔁 3 Car Garage

- Interior Color Package: "Haven Valley". Painted Cabinets (All cabinets in house MUST be selected as "PAINTED")
- Exterior Color Package: Twilight Ridge
- Light Fixtures: Acadia
- Doors: Hardware Standard. "Cove" knobs / "Amador" front door handle.
- Bathroom: Upgrade finishes to BLACK. Soaker Tub INCLUDED. All bathrooms. (Plumbing Fixtures, bath accessories and shower door hardware)
- Bathroom: Shower Enclosure(s) Glass Color Choice
- Electrical: Tech Package Pre Wire Includes Panel, 110 outlet, 1 Dual Wall Plate (Coax & Ethernet) in Great Room
- Windows Package: Optional Windows
- Ceilings: (Premier Series Only) Vault in Great Room and Coffered Ceiling in Primary Bedroom.
- Kitchen: Island Range with Hood. 36" Cabinets. PAINTED Kitchen & Bathroom Cabinets. Sliding Window over the sink.
- Cabinets: Specify Color of Knobs and Pulls
- Counters: Quartz Counters and Backsplash in Kitchen